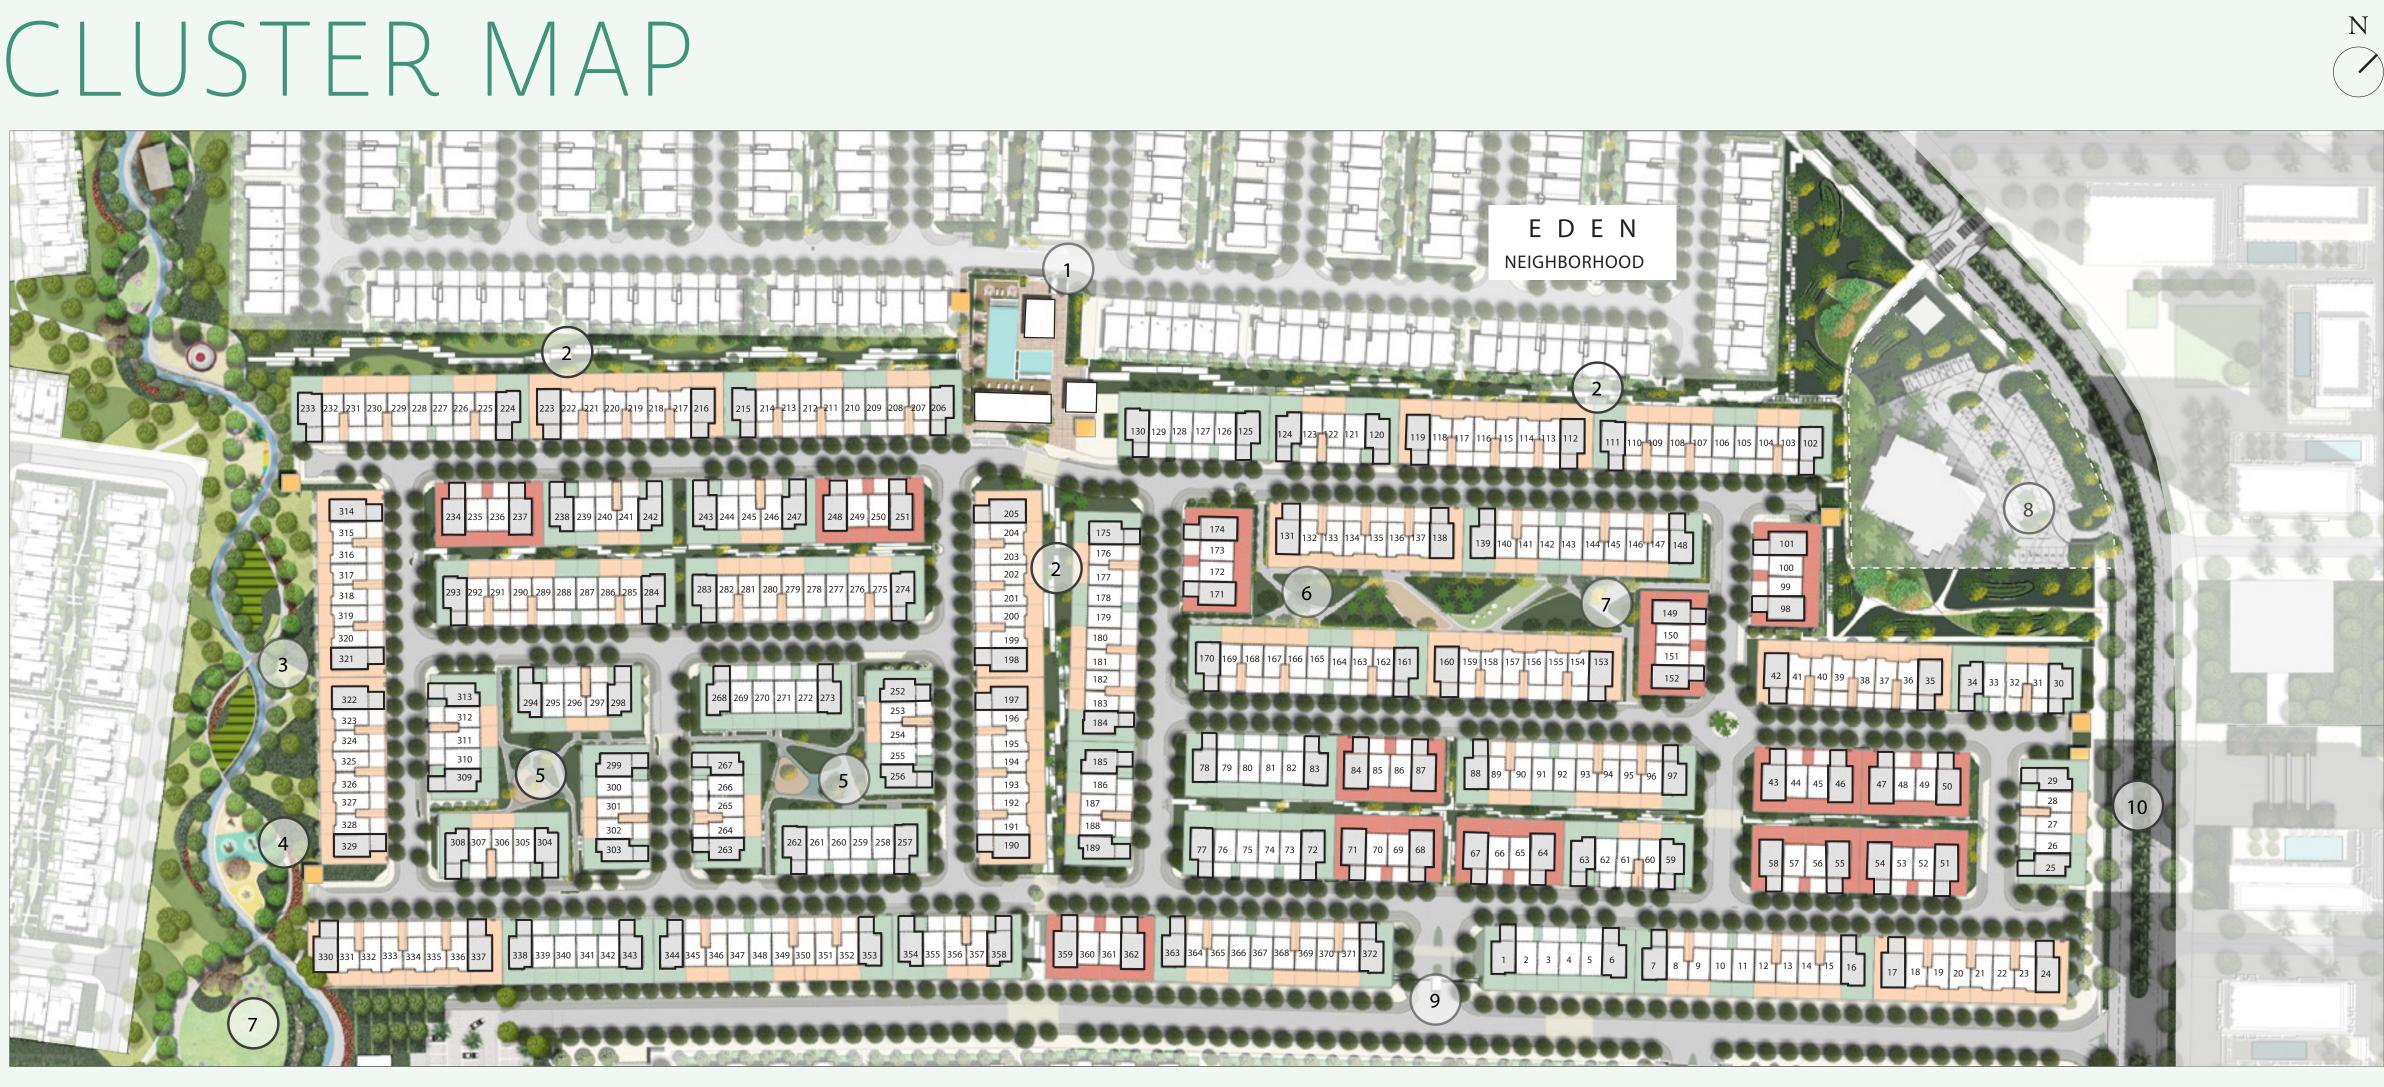

### USTFR MAP

#### AMENITIES

- 1. COMMUNITY CENTRE
- 2. GREEN SIKKAS
- 3. COMMUNITY GARDENS
- 4. OUTDOOR FITNESS
- 5. POCKET PARKS

- 6. PICNIC AREA
- 7. LAWN AREA
- 8. MOSQUE
- 9. ENTRANCE
- 10. WADI DRIVE