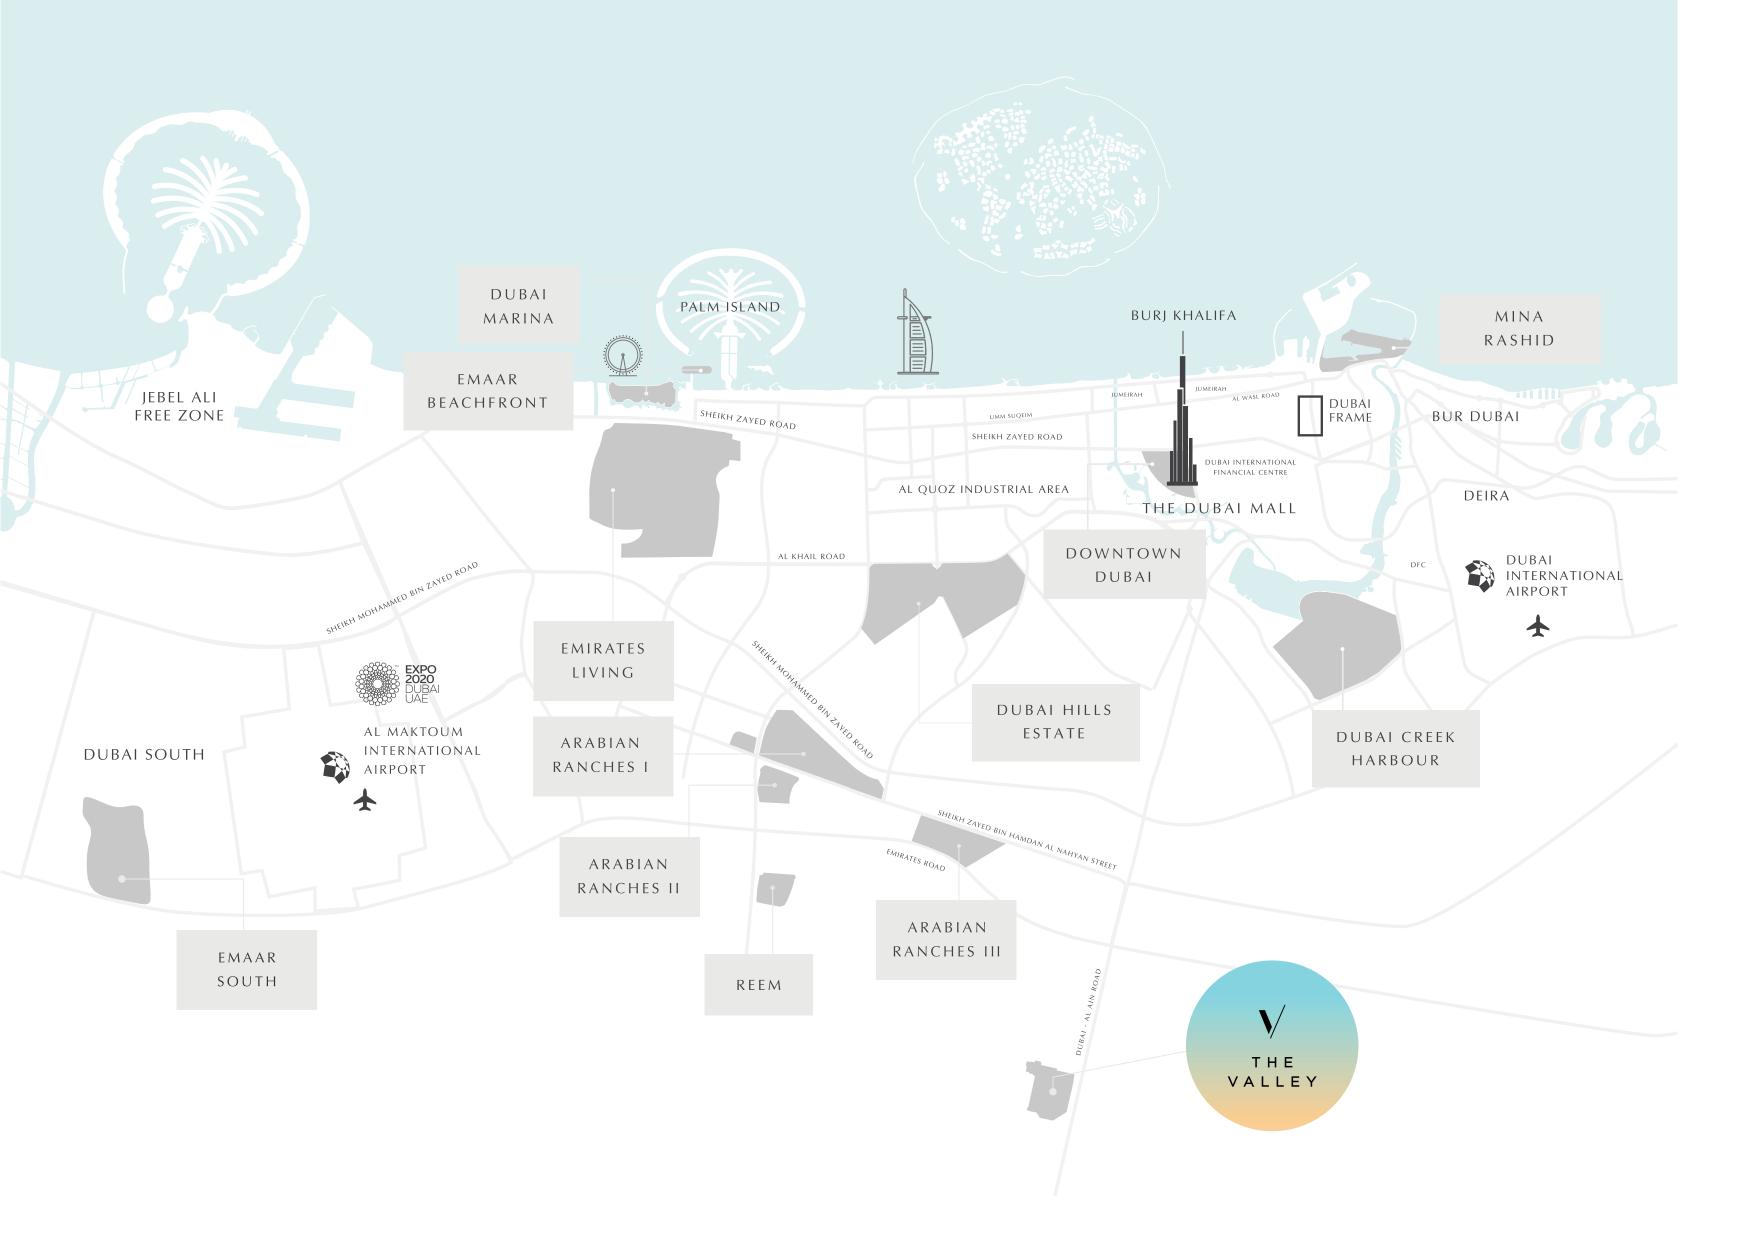

### AWONDERFUL LOCATION

THE VALLEY is strategically located on Dubai-Al Ain Road, which is a major connection point between the two key UAE emirates of Dubai and Abu Dhabi. Your home at NARA provides a peaceful family sanctuary that is well-connected and within easy reach of all that Dubai has to offer.

05

minutes' drive from Dubai **Rugby Sevens** 

80

minutes' drive from Dubai **Outlet Mall** 

#### 25

minutes' drive from Burj Khalifa/ The Dubai Mall

minutes' drive from Dubai International Airport

25