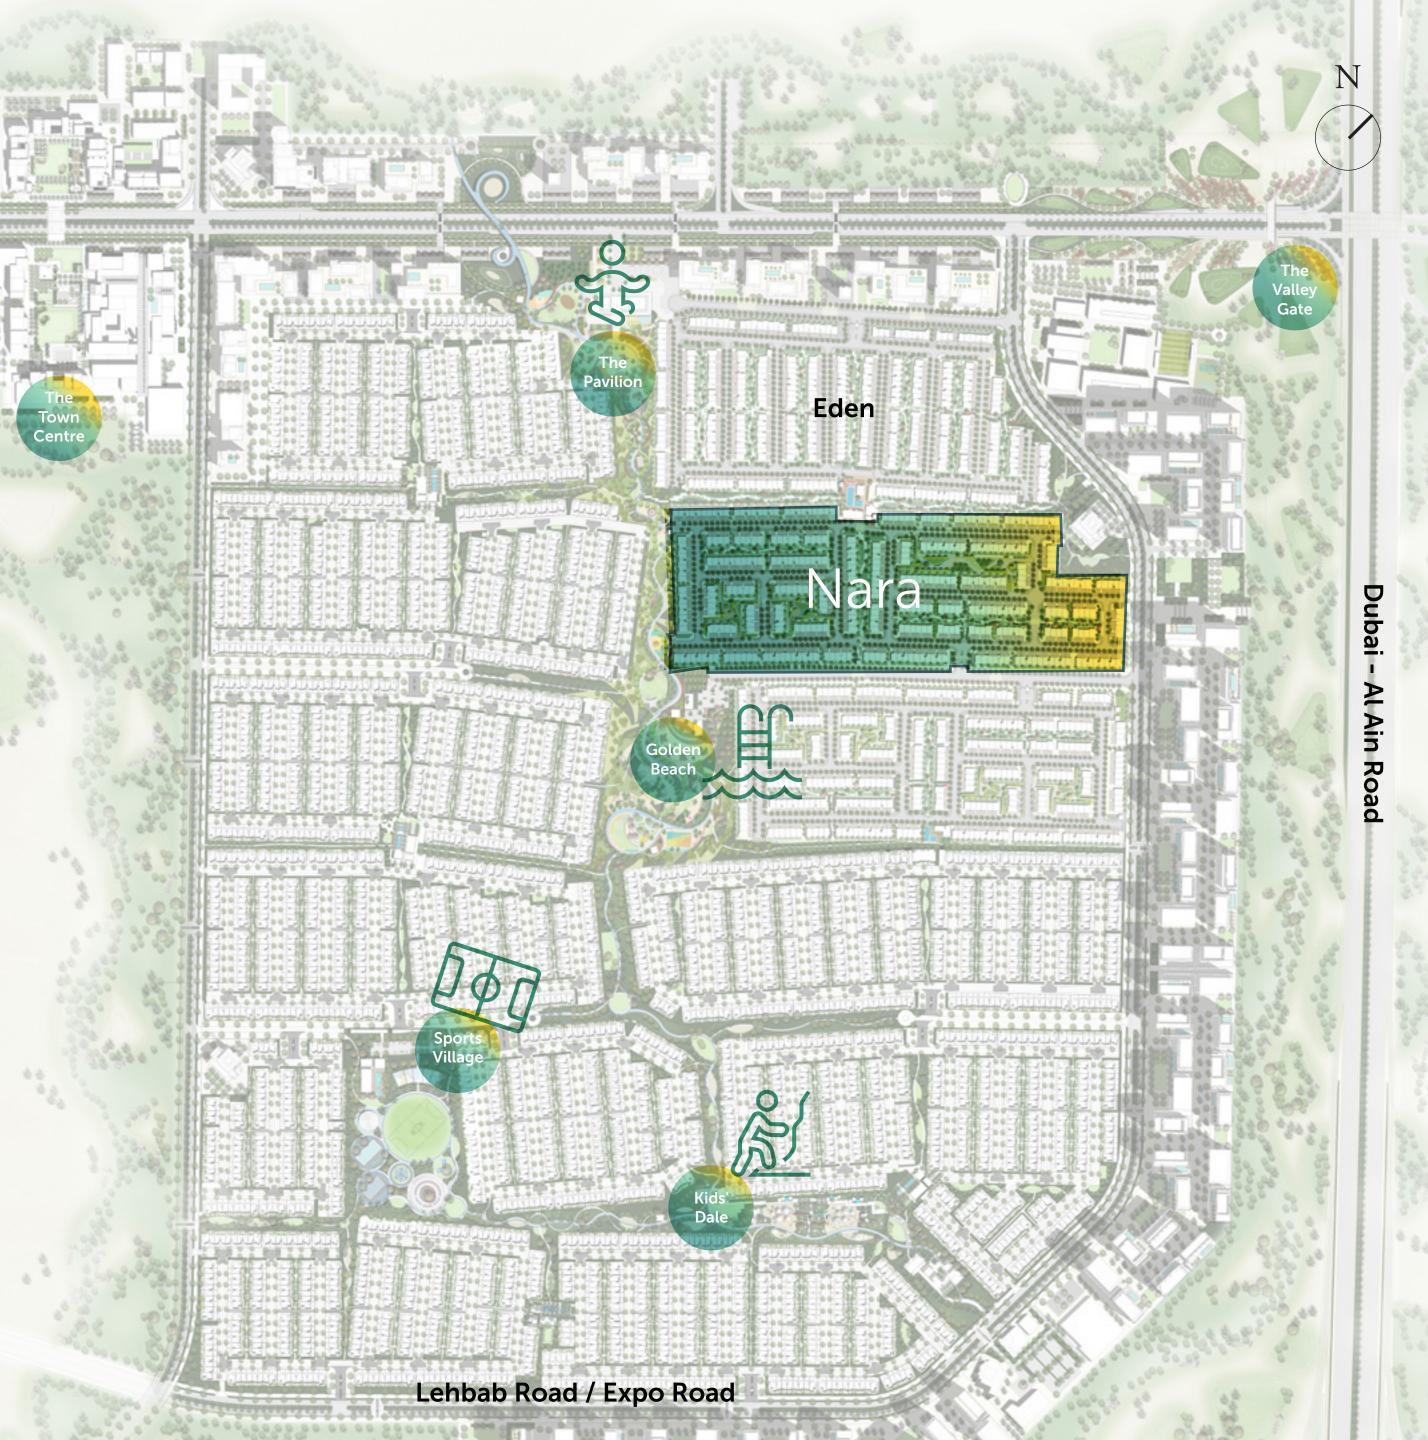

### USTFR MAP

### TYPES

 $\langle \rangle$ 

3 BR TOWNHOUSES

4 BR TOWNHOUSES

THE VALLEY

NARA

UTILITY / SUBSTATION

beating heart of THE VALLEY.

### SPORTS VILLAGE

### 20,000 sqm

Enjoy an active, fulfilling & healthy lifestyle at the Sports Village.

Playground & outdoor gym

56

Bicycle & running tracks

10,000 sqm Let your little ones' imagination soar at Kids' Dale.

Amphitheatre

Archaeological play area

**33,000 sqm** Unwind with a sunset yoga class at The Pavilion.

Zen & Oasis garden

### 30,000 sqm

Spend your afternoons basking under the sun at the Golden Beach.

### GOLDEN BEACH