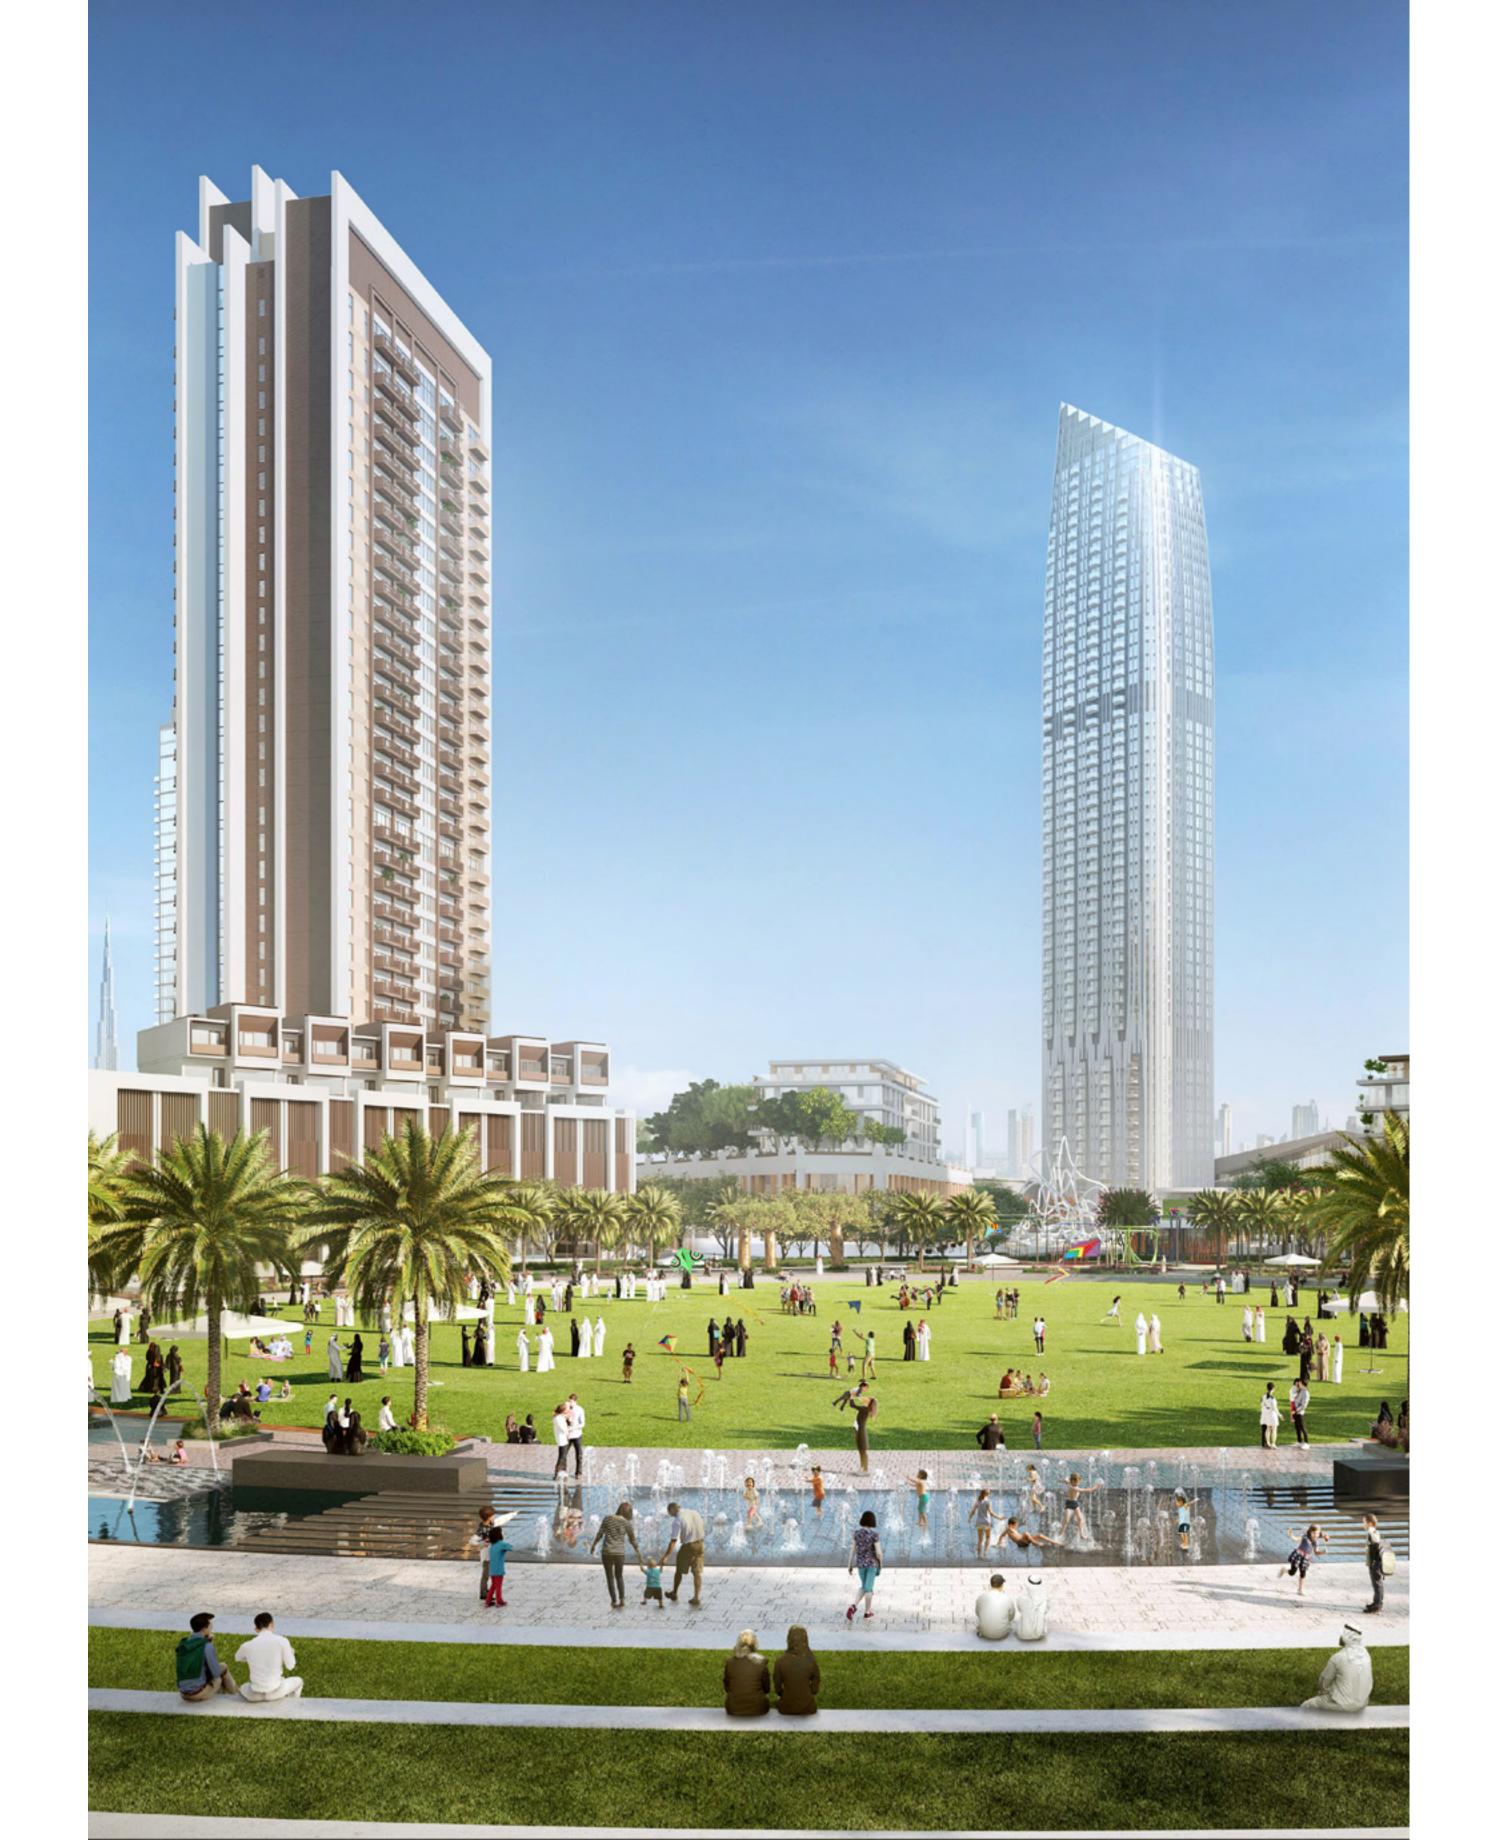

#### CREEK ISLAND

Creek Island is a waterfront development that mixes upscale residences with enticing leisure and recreational amenities to create a world-class waterfront community. The district's green central park, stunning marina, yacht club, and five-star hotels will all be popular destinations for residents to enjoy the district's breathtaking views and memorable experiences.

5 Min from Creek Marina Yacht Club

Promenade

There is something fascinating about waking up to the sight of the open sky and picturesque water scenes. The skyline of a new city emerging from a historic destination. Every view from every corner is nothing short of amazing.

#### SPACE TO LIVE, BREATHE & UNWIND

Located in a prime location on Creek Island, THE COVE has a variety of amenities and features that are sure to please the whole family. These include a swimming pool for adults and children, a playground for the little ones, a bbq area where you can host friends and family, an outdoor movie theatre where you can take in the beautiful weather, a fully-equipped fitness centre that will help you maintain your healthy lifestyle, pocket parks, and even a pet-friendly park.

#### CENTRAL PARK

The heart of island living, Dubai Creek Harbour Central Park offers residents a tranquil refuge to unwind, first-class amenities to enjoy, and wide-open spaces to discover. With a total area of six football fields, Dubai's Central Park is one of the largest parks in the emirate and offers a variety of activities for the whole family.

\_⊳\_ Lawn <sup>200</sup> Amphitheatre

| Ř. | Skati |
|----|-------|
|    | Areas |

ing

 $\uparrow$  Splash Pad

Fitness Plaza

رے، Dog لایا Park