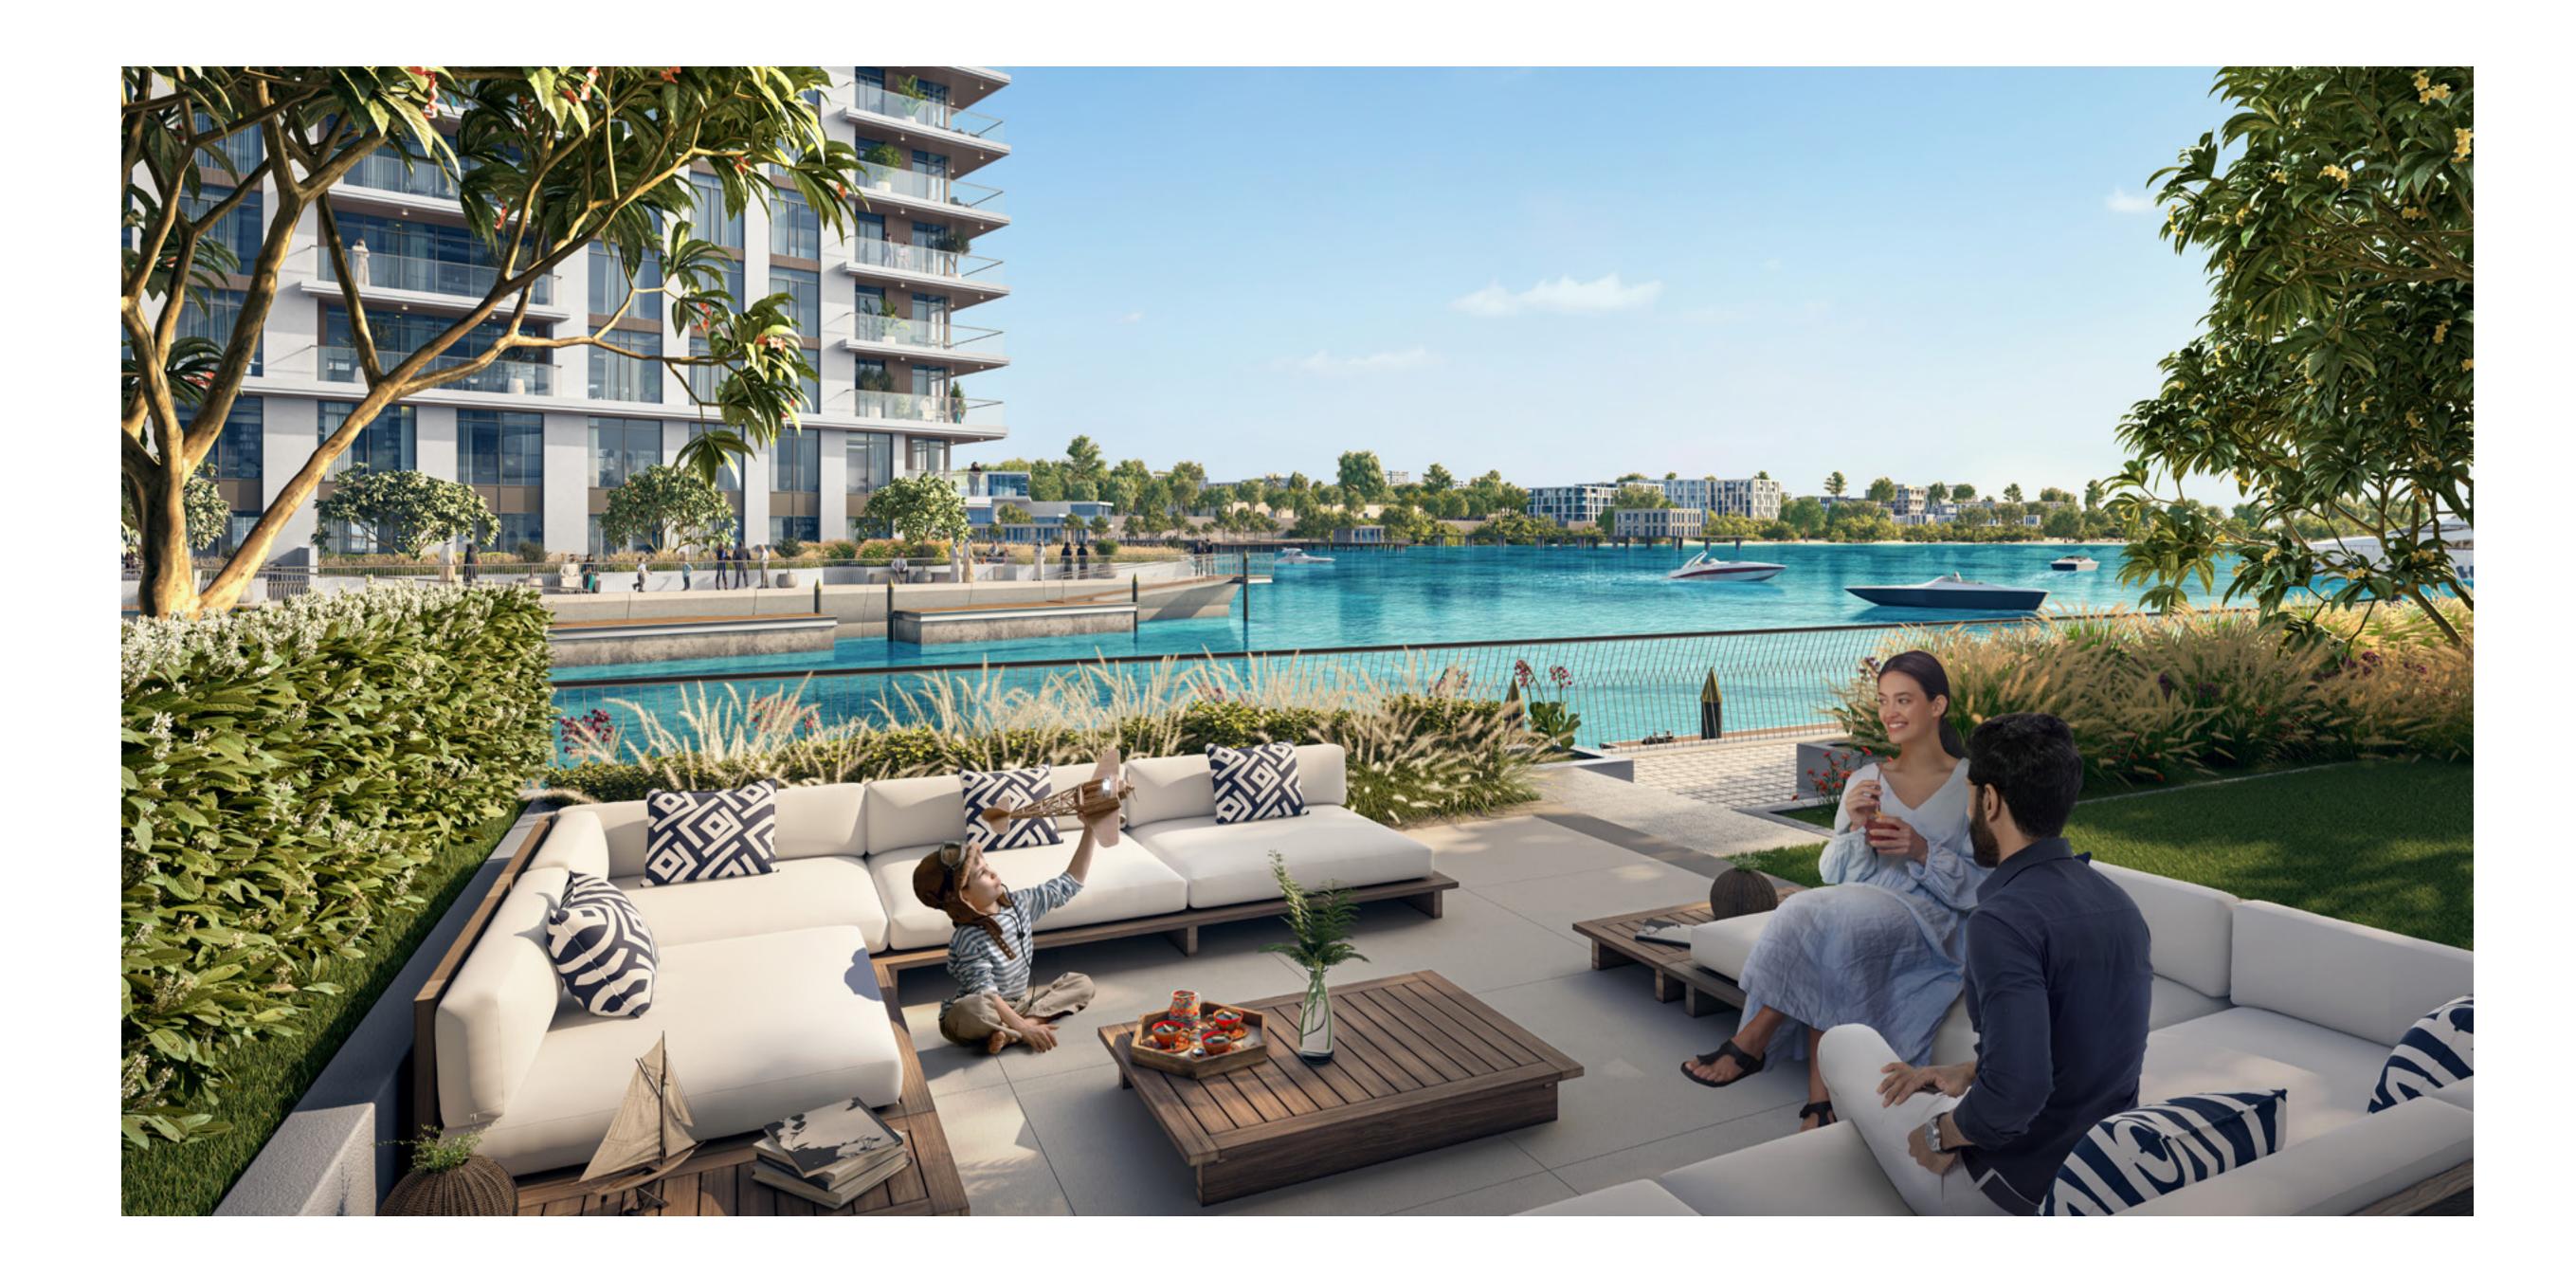

#### SPACE TO LIVE, BREATHE & UNWIND

Located in a prime location on Creek Island, THE COVE has a variety of amenities and features that are sure to please the whole family. These include a swimming pool for adults and children, a playground for the little ones, a bbq area where you can host friends and family, an outdoor movie theatre where you can take in the beautiful weather, a fully-equipped fitness centre that will help you maintain your healthy lifestyle, pocket parks, and even a pet-friendly park.