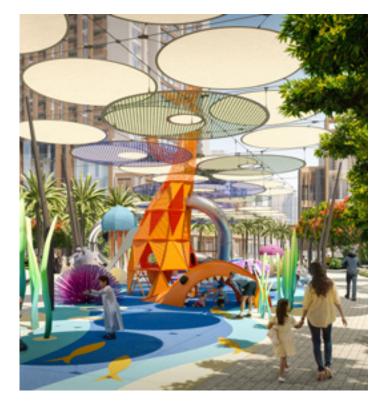

#### SPACE TO LIVE, BREATHE & UNWIND

Located in a prime location on Creek Island, THE COVE has a variety of amenities and features that are sure to please the whole family. These include a swimming pool for adults and children, a playground for the little ones, a bbq area where you can host friends and family, an outdoor movie theatre where you can take in the beautiful weather, a fully-equipped fitness centre that will help you maintain your healthy lifestyle, pocket parks, and even a pet-friendly park.