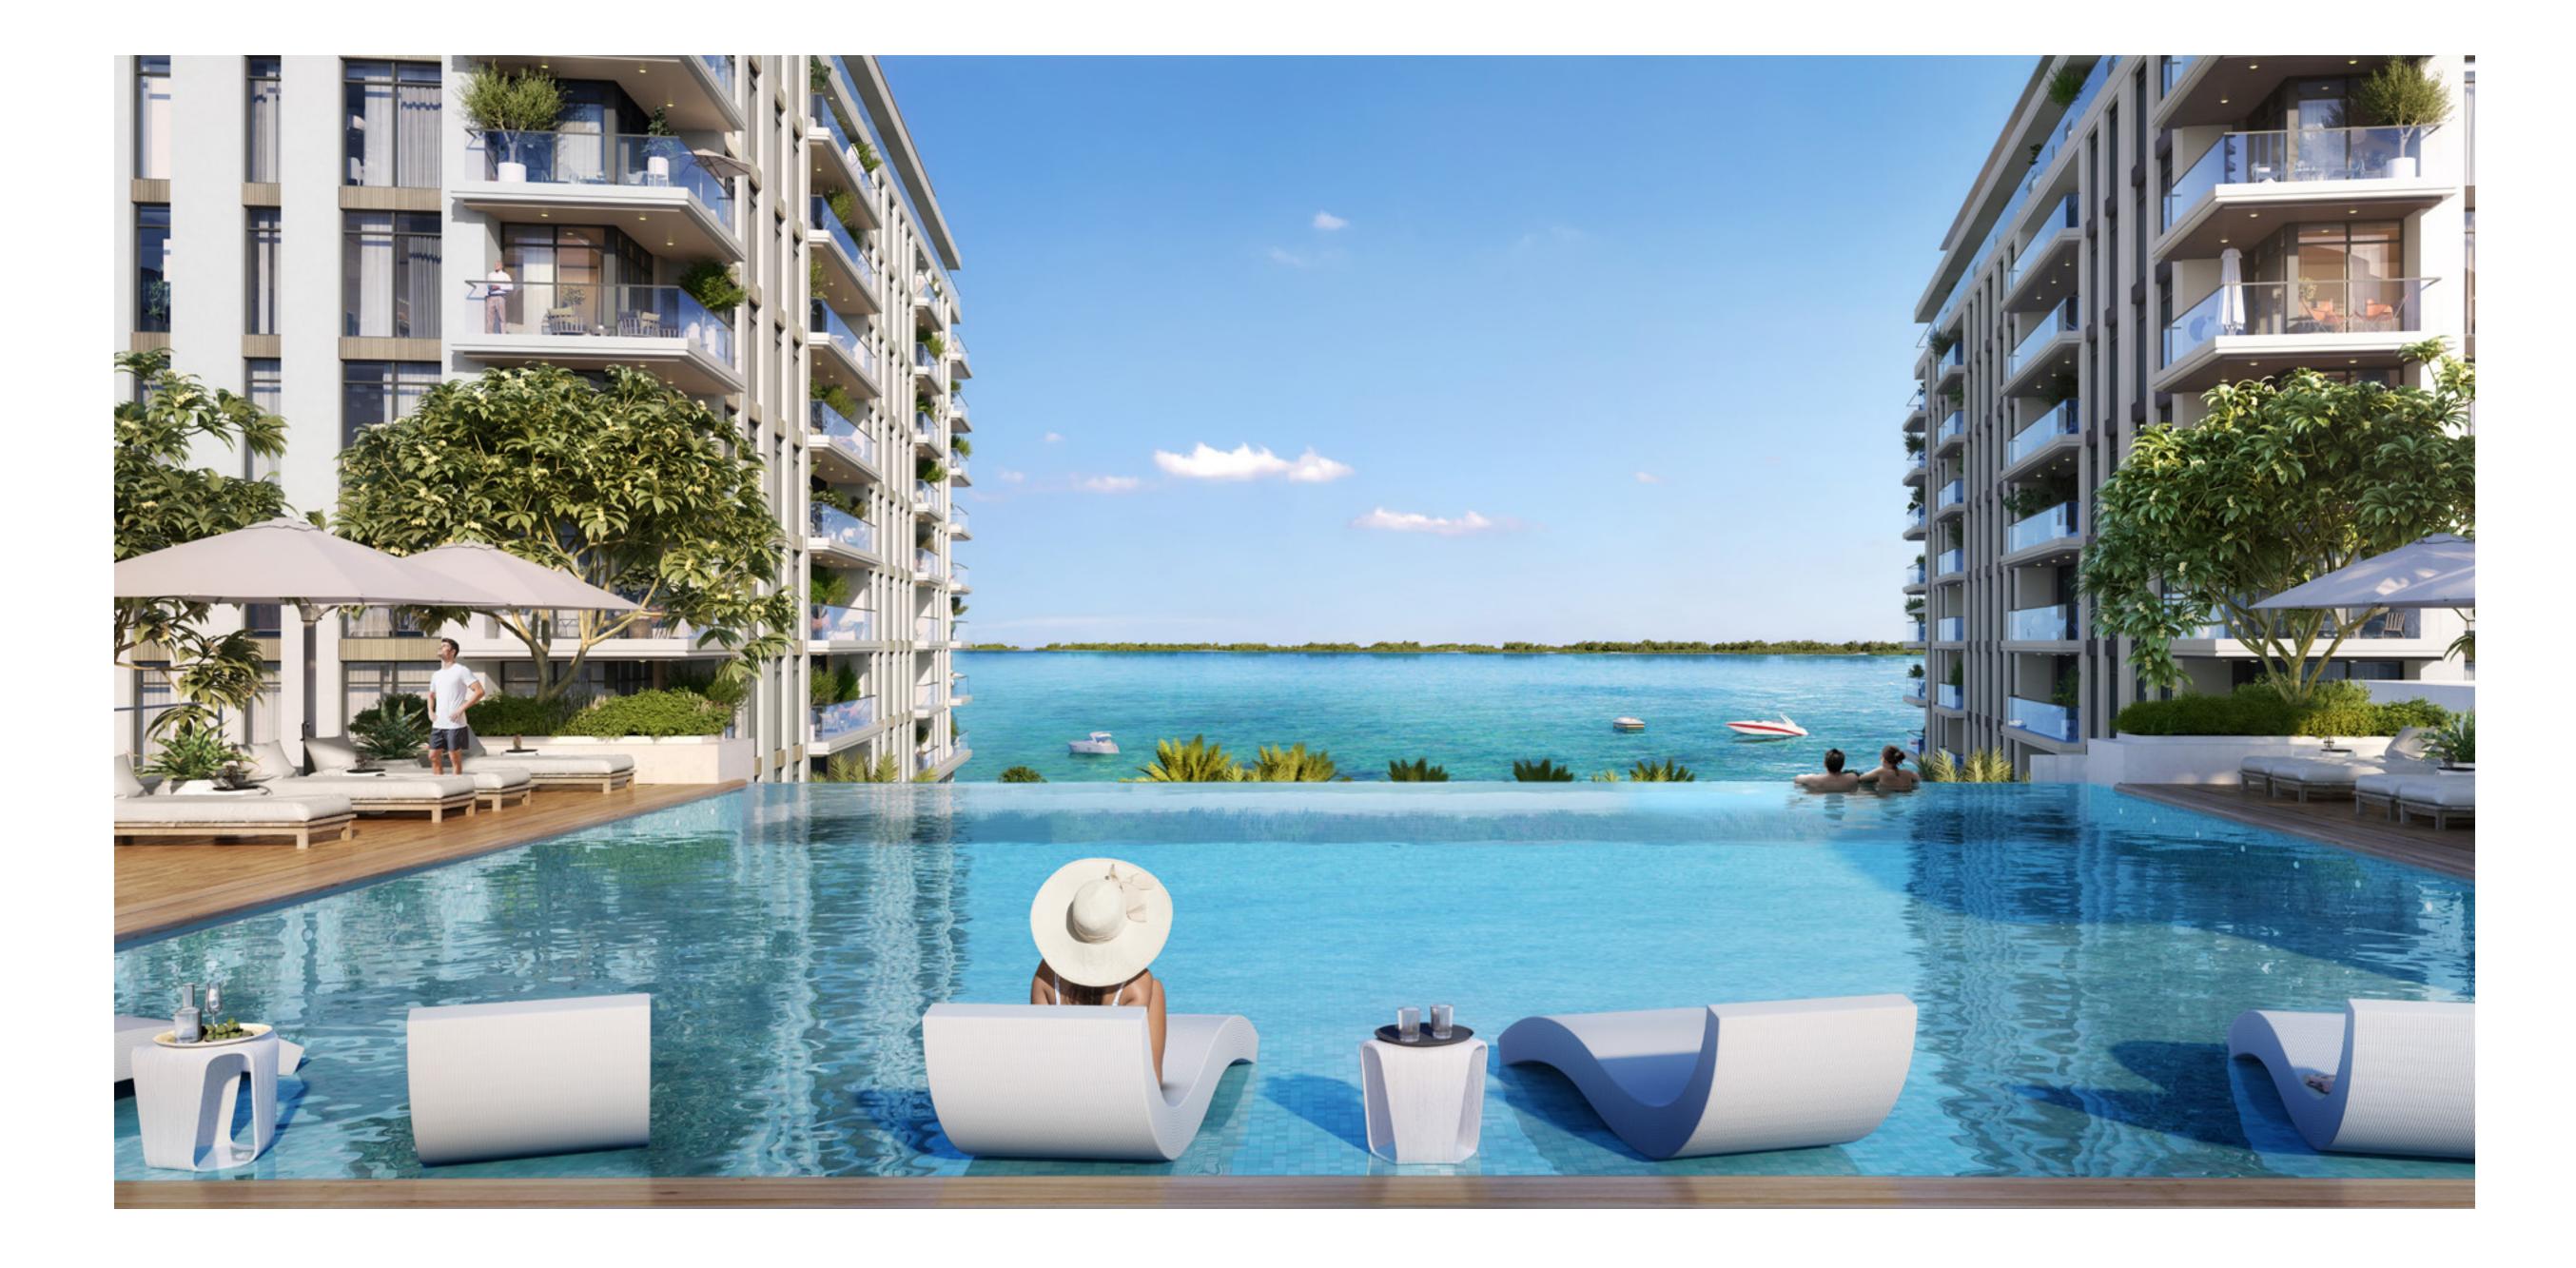

#### SPACE TO LIVE, BREATHE & UNWIND

Located in a prime location on Creek Island, THE COVE has a variety of amenities and features that are sure to please the whole family. These include a swimming pool for adults and children, a playground for the little ones, a bbq area where you can host friends and family, an outdoor movie theatre where you can take in the beautiful weather, a fully-equipped fitness centre that will help you maintain your healthy lifestyle, pocket parks, and even a pet-friendly park.