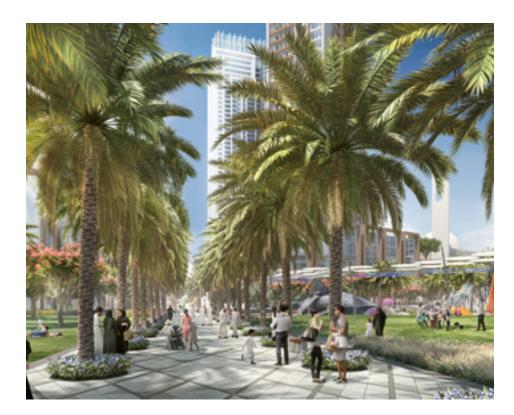

#### CENTRAL PARK

The heart of island living, Dubai Creek Harbour Central Park offers residents a tranquil refuge to unwind, first-class amenities to enjoy, and wide-open spaces to discover. With a total area of six football fields, Dubai's Central Park is one of the largest parks in the emirate and offers a variety of activities for the whole family.

\_⊳\_ Lawn <sup>200</sup> Amphitheatre

| Ř. | Skati |
|----|-------|
|    | Areas |

ing

 $\uparrow$  Splash Pad

Fitness Plaza

رے، Dog لایا Park