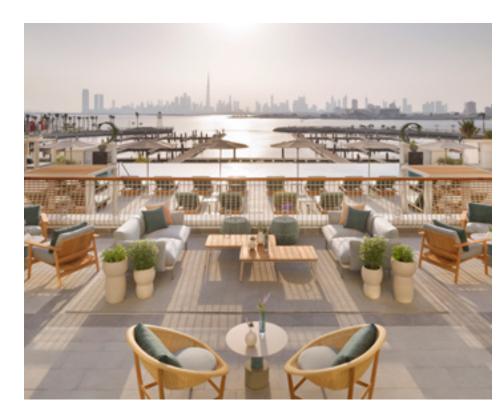

#### SPACE TO LIVE, BREATHE & UNWIND

Located in a prime location on Creek Island, THE COVE has a variety of amenities and features that are sure to please the whole family. These include a swimming pool for adults and children, a playground for the little ones, a bbq area where you can host friends and family, an outdoor movie theatre where you can take in the beautiful weather, a fully-equipped fitness centre that will help you maintain your healthy lifestyle, pocket parks, and even a pet-friendly park.