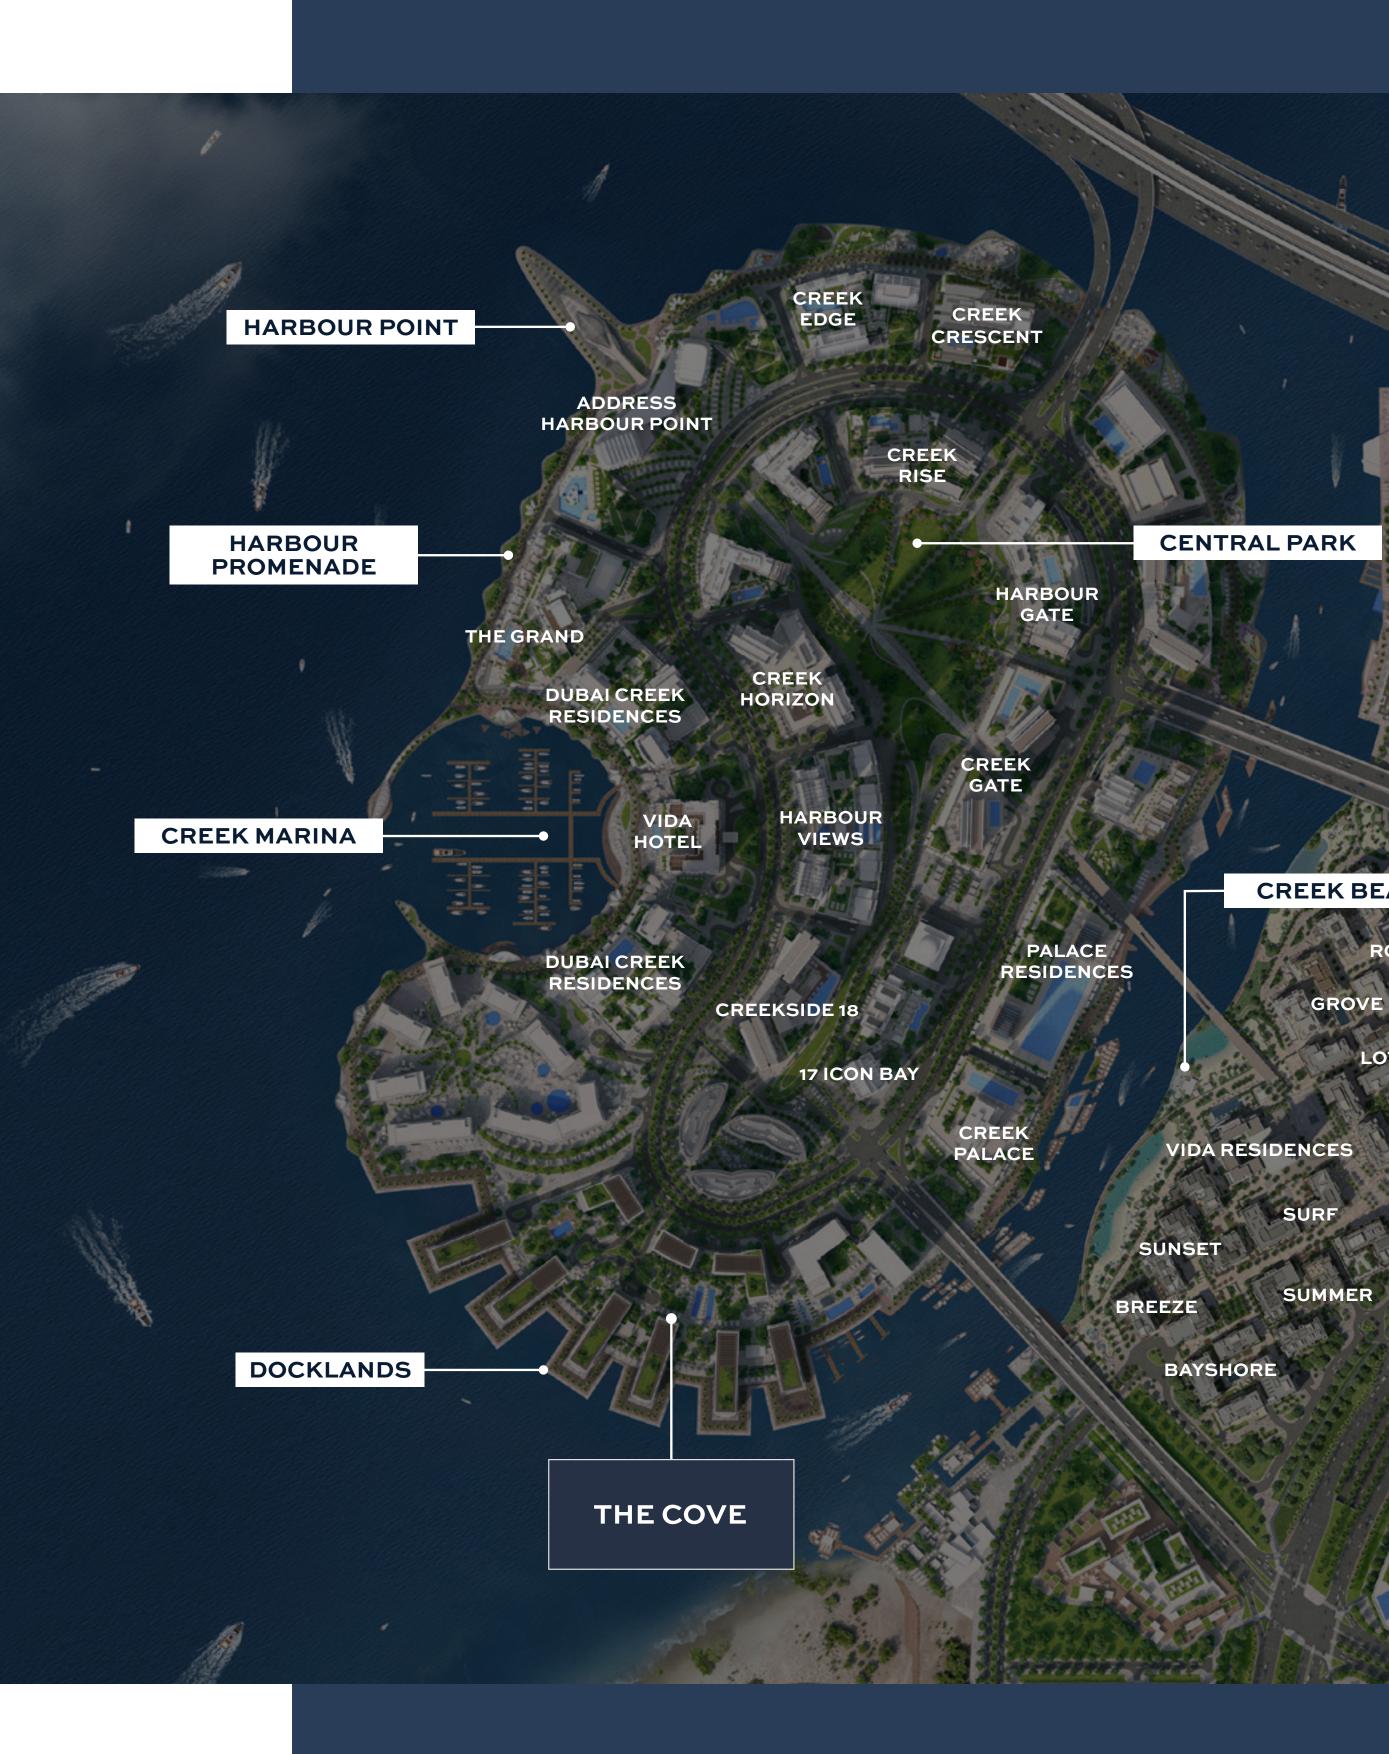

## PERFECTLY CONNECTED

Perfectly located in Creek Island, an integral part of Dubai Creek Harbour, THE COVE benefits from a fully-integrated transport system so you can get around Dubai with ease.

An Efficient Road & Bus Network

Interchange

3 Bridges Connecting to Dubai Creek Harbour

**CREEK BEACH** 

ROSEWATER

LOTUS

Living at THE COVE enables you to experience the splendor of a natural wonder and one of the United Arab Emirates' most significant biodiversity assets: the Ras Al Khor Wildlife Sanctuary, where visitors and nature lovers can observe tens of thousands of birds in their natural habitat. Rejuvenate your senses with the soothing sounds and sights of nature's splendors, every day.

### CREEK MARINA

With a wide variety of retail, dining, and recreational options, Creek Marina never slows down. Landscaped pedestrian walkways offer stunning views of Downtown Dubai at dusk, while world-class art pieces add another layer to the trendsetting lifestyle.

## HARBOUR PROMENADE

Explore a bustling promenade, an impressive skyline as you sit back and relax on the Harbour Promenade's observation deck. Set sail across Dubai Creek's glistening waters and take in the city's cityscape from a unique vantage point. Enjoy a wonderful meal while taking in the breathtaking views between shopping and boating.

#### CENTRAL PARK

The heart of island living, Dubai Creek Harbour Central Park offers residents a tranquil refuge to unwind, first-class amenities to enjoy, and wide-open spaces to discover. With a total area of six football fields, Dubai's Central Park is one of the largest parks in the emirate and offers a variety of activities for the whole family.