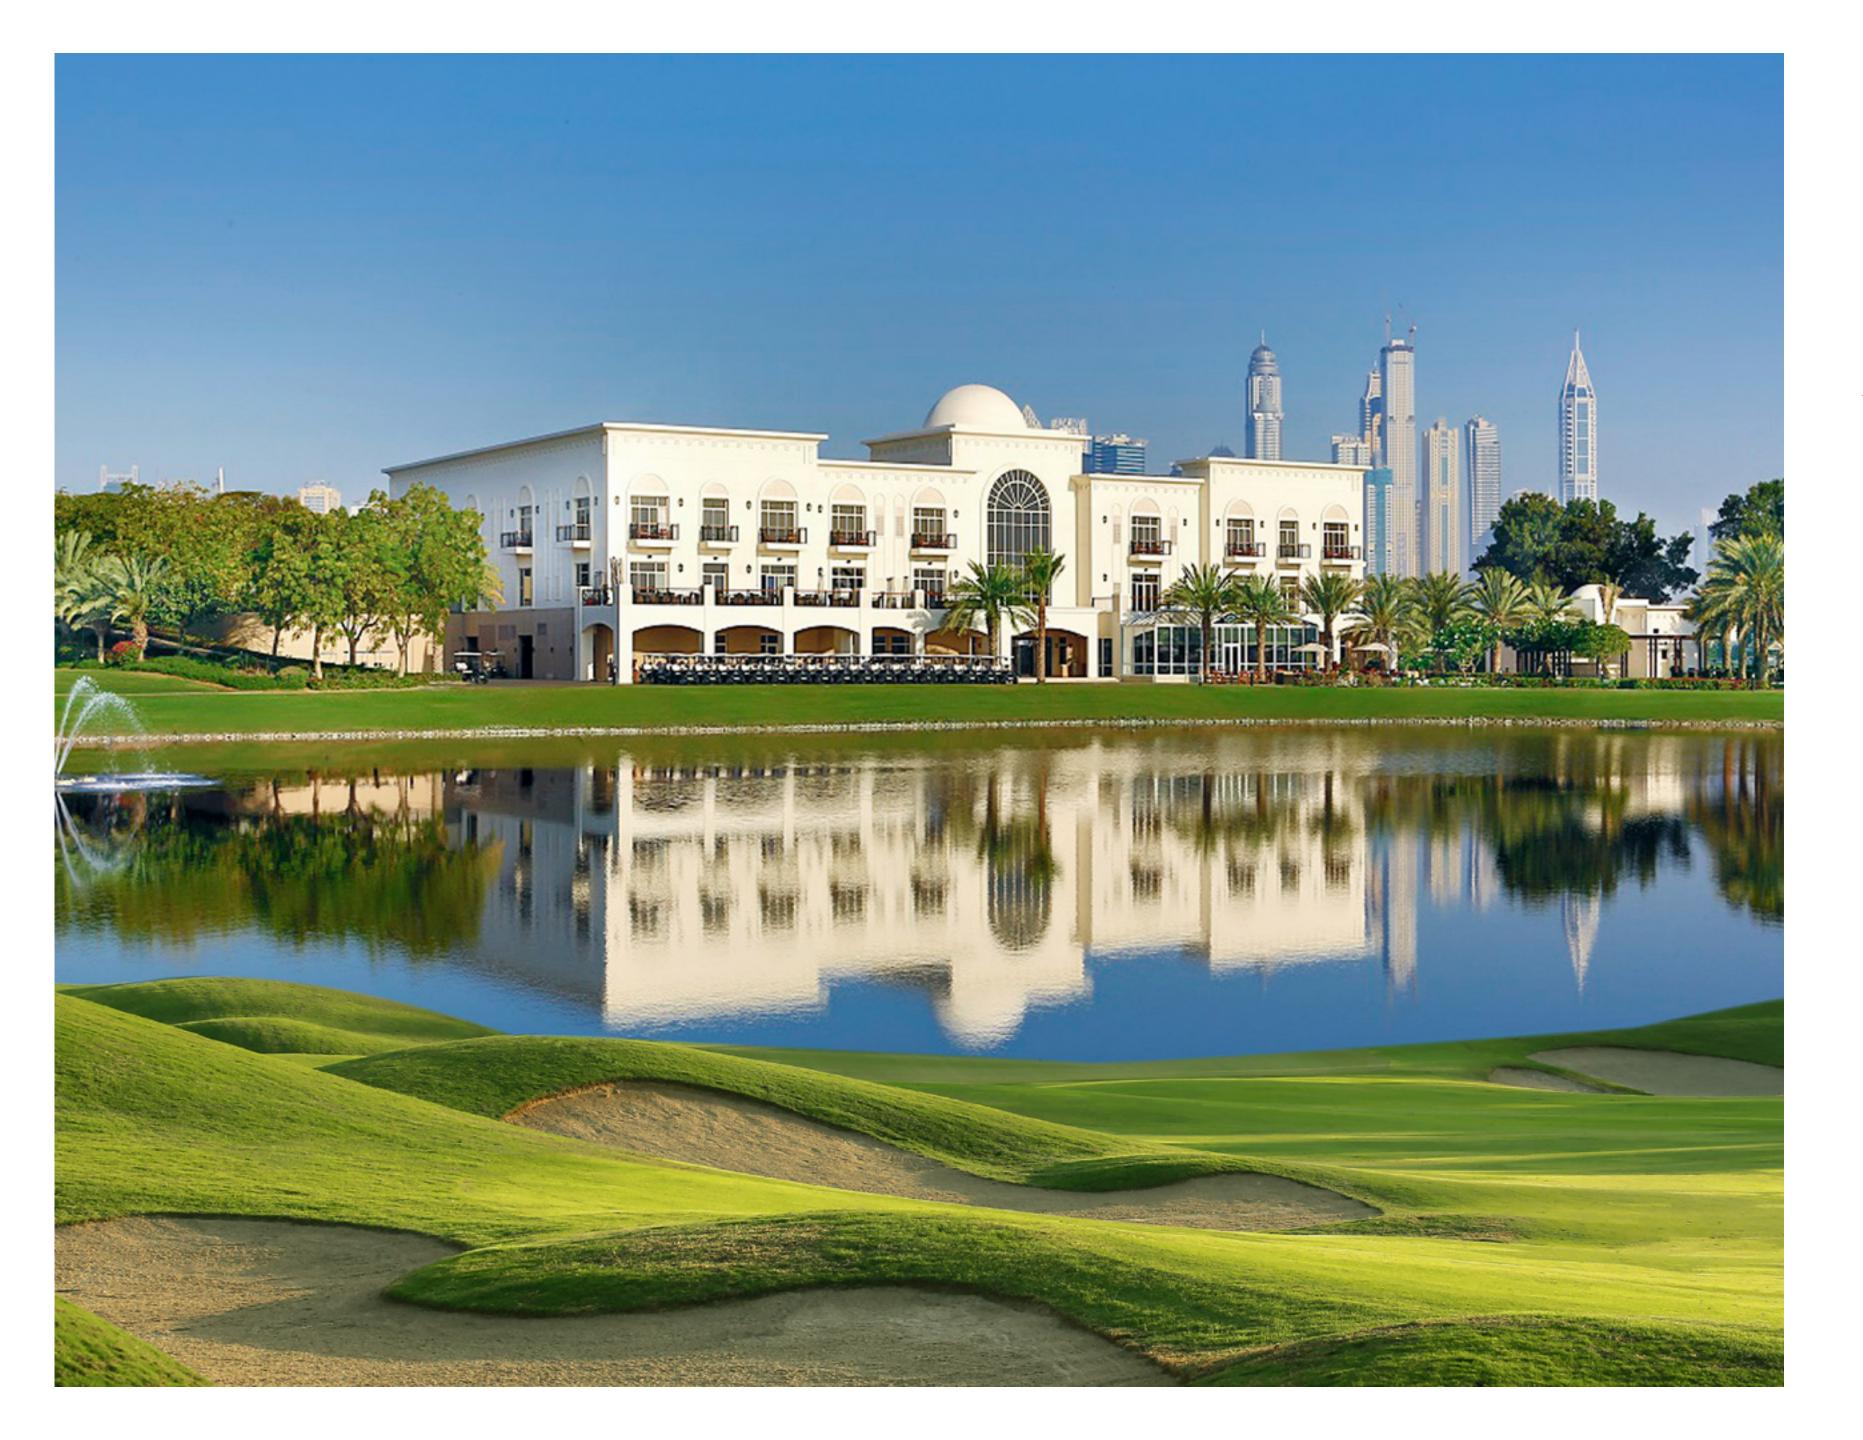

#### Emirates Golf Club

Emirates Golf Club, host of the European Tour sanctioned Omega Dubai Desert Classic and Omega Dubai Ladies Masters, was the first all grass championship golf course in the Middle East when it opened in 1988.

'The Emirates' is so much more than a golf club, serving as the premier address for all things leisure. Its appeal is equally wide-ranging off course, with everything from fine dining to bar bites available alongside top-notch pool and gym facilities, tennis courts and a brand new spa.