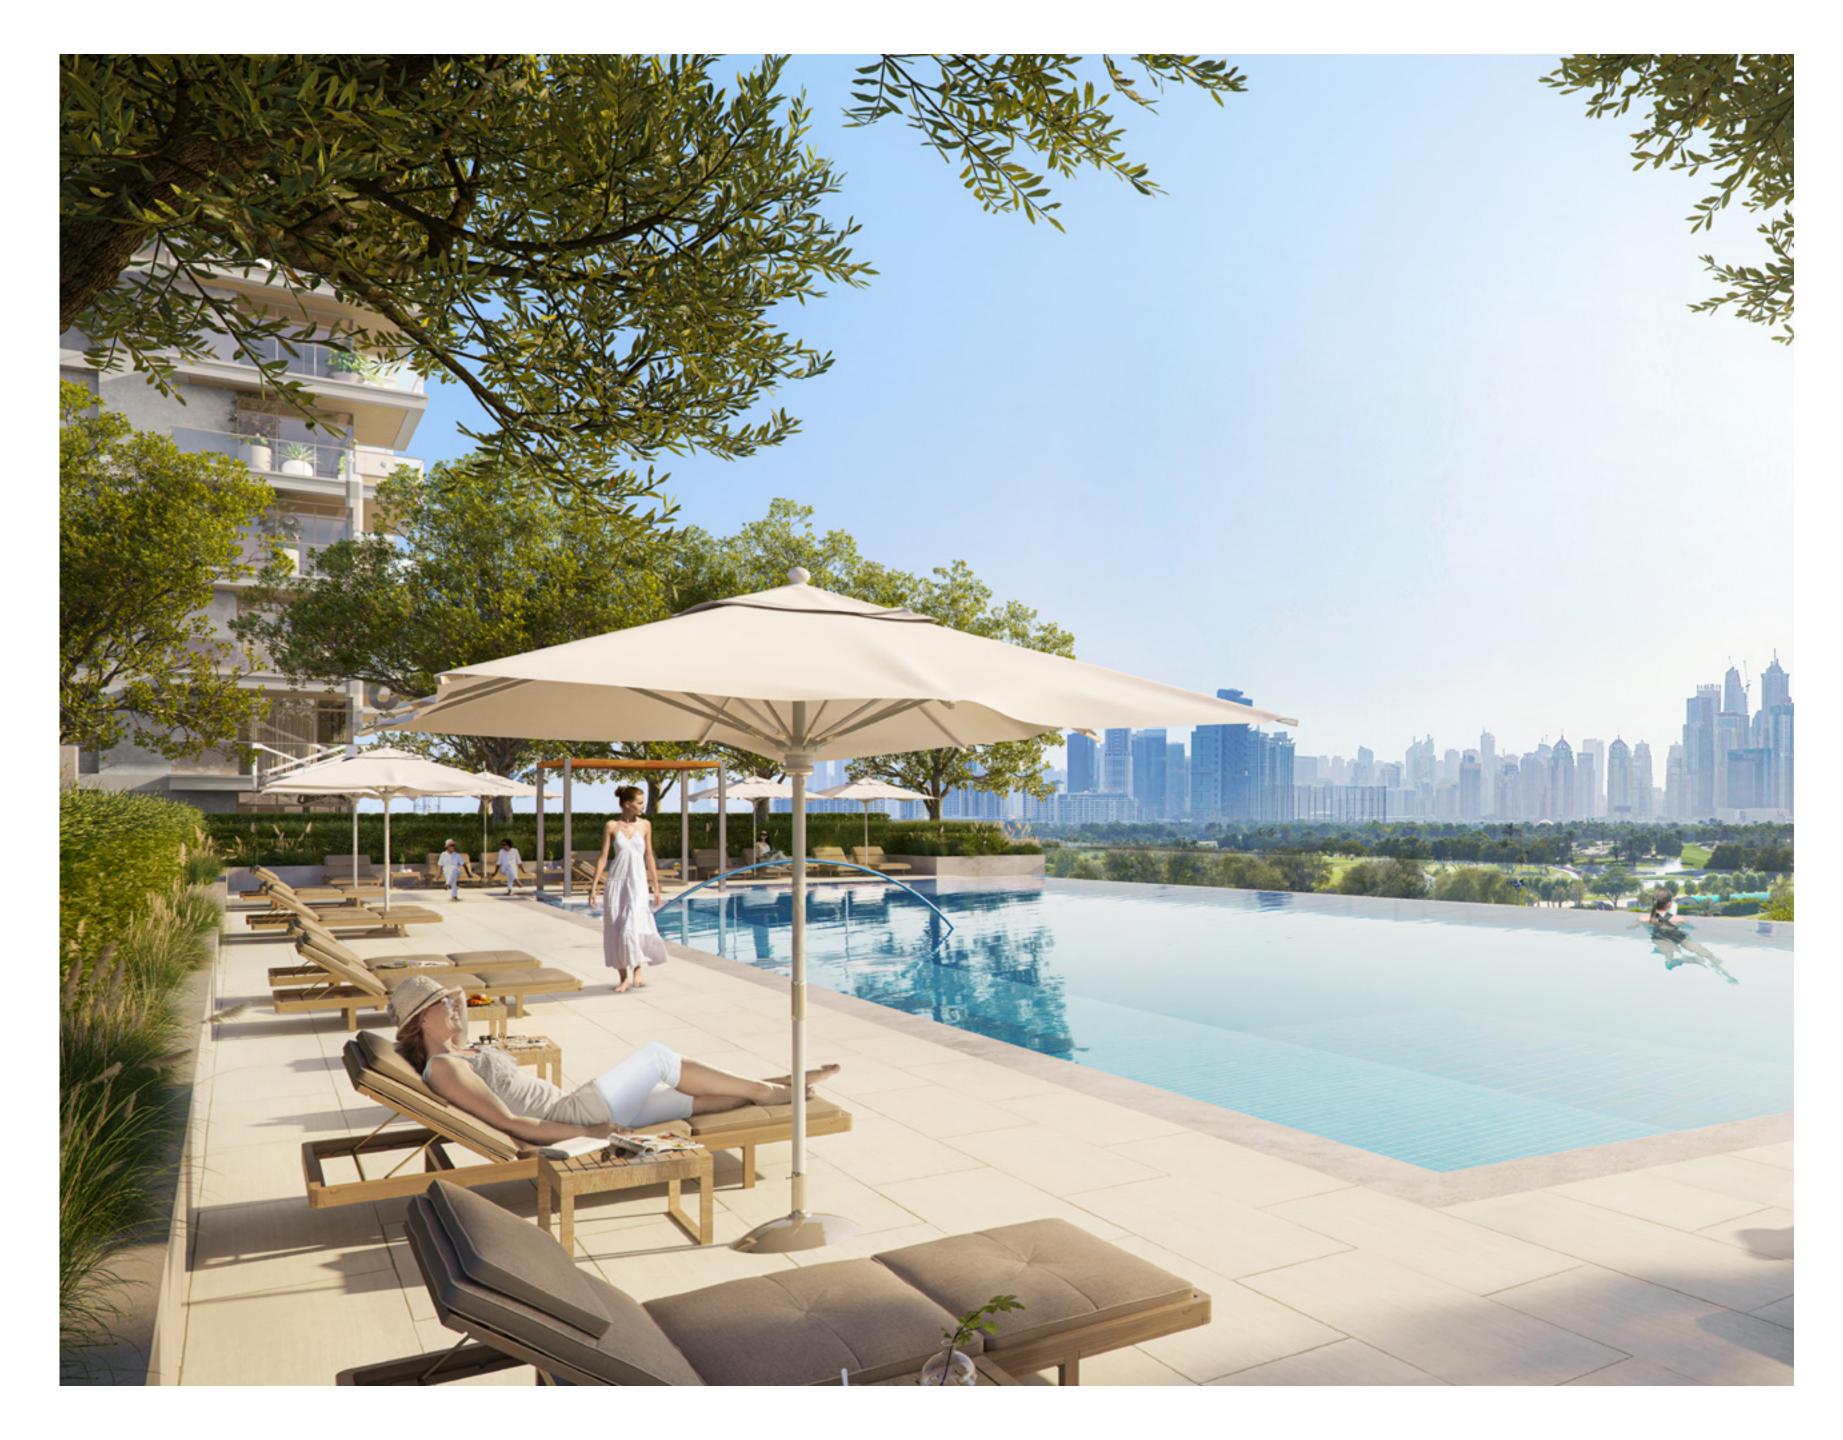

### Leisure & Relaxation

The golf course ambience is brought inside through the careful selection of plants and colour schemes. The recreational facilities and lounge area with a deck add to the golf club atmosphere and complement the unobstructed views of the golf course and beyond.

Family and

Shaded Lounger & BBQ Garden

Gym & Outdoor Fitness Area

Children's Play Area

Area

Events Lawn / ()Yoga Deck