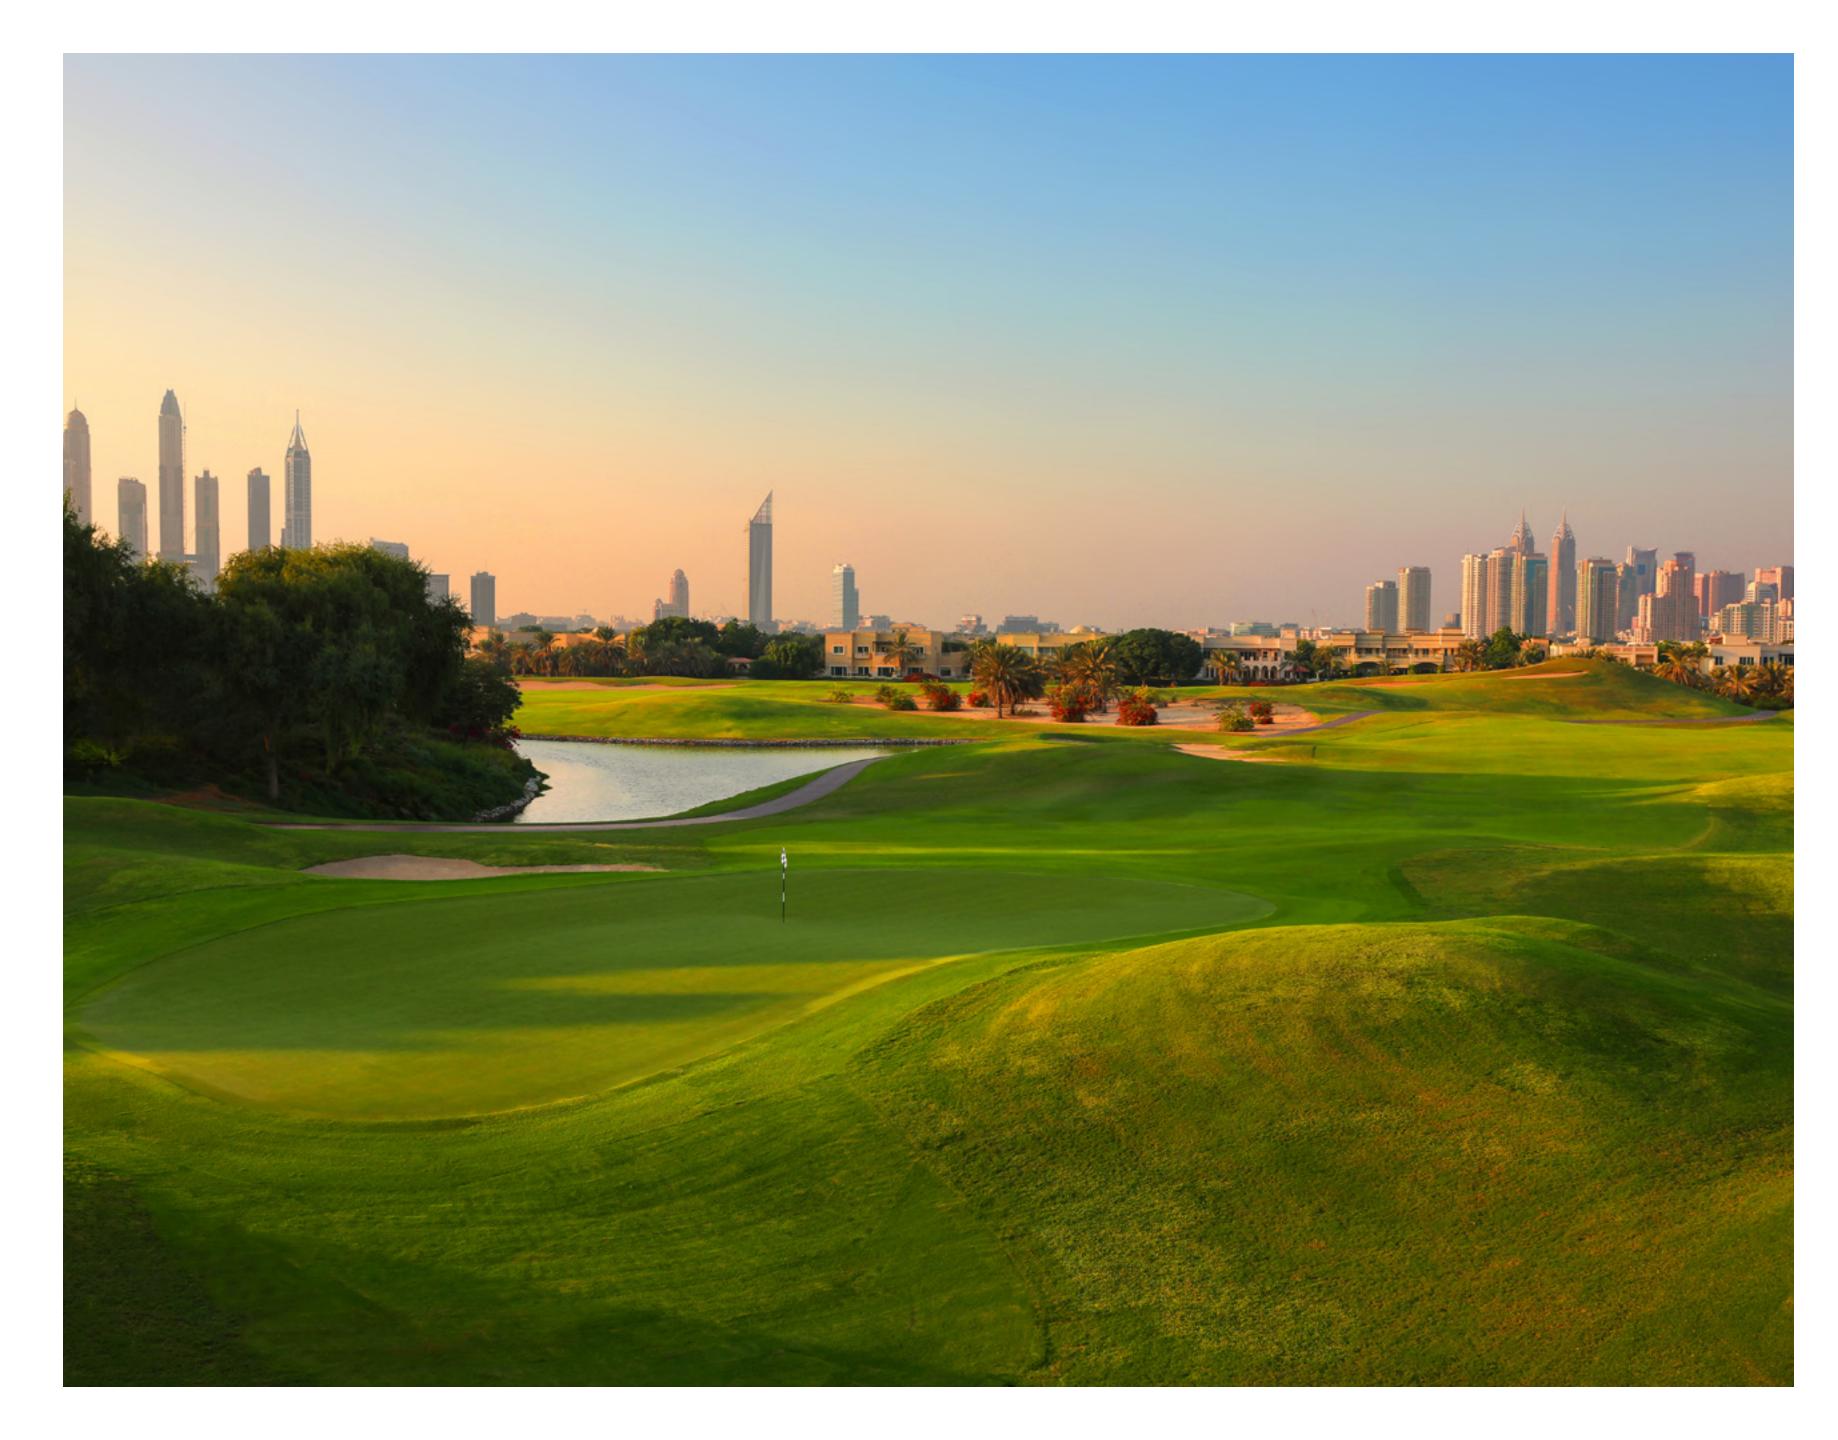

#### Emirates Golf Club

Emirates Golf Club, host of the European Tour sanctioned Omega Dubai Desert Classic and Omega Dubai Ladies Masters, was the first all grass championship golf course in the Middle East when it opened in 1988.

'The Emirates' is so much more than a golf club, serving as the premier address for all things leisure. Its appeal is equally wide-ranging off course, with everything from fine dining to bar bites available alongside top-notch pool and gym facilities, tennis courts and a brand new spa.

## Address Montgomerie

Five-star hotel Address Montgomerie boasts a 7,396-yard championship golf course designed by eight-time European Order of Merit winner and Ryder Cup star Colin Montgomerie, in association with Desmond Muirhead. Opened in October 2002, the links-style course is consistently ranked as one of the top two courses in the Middle East.