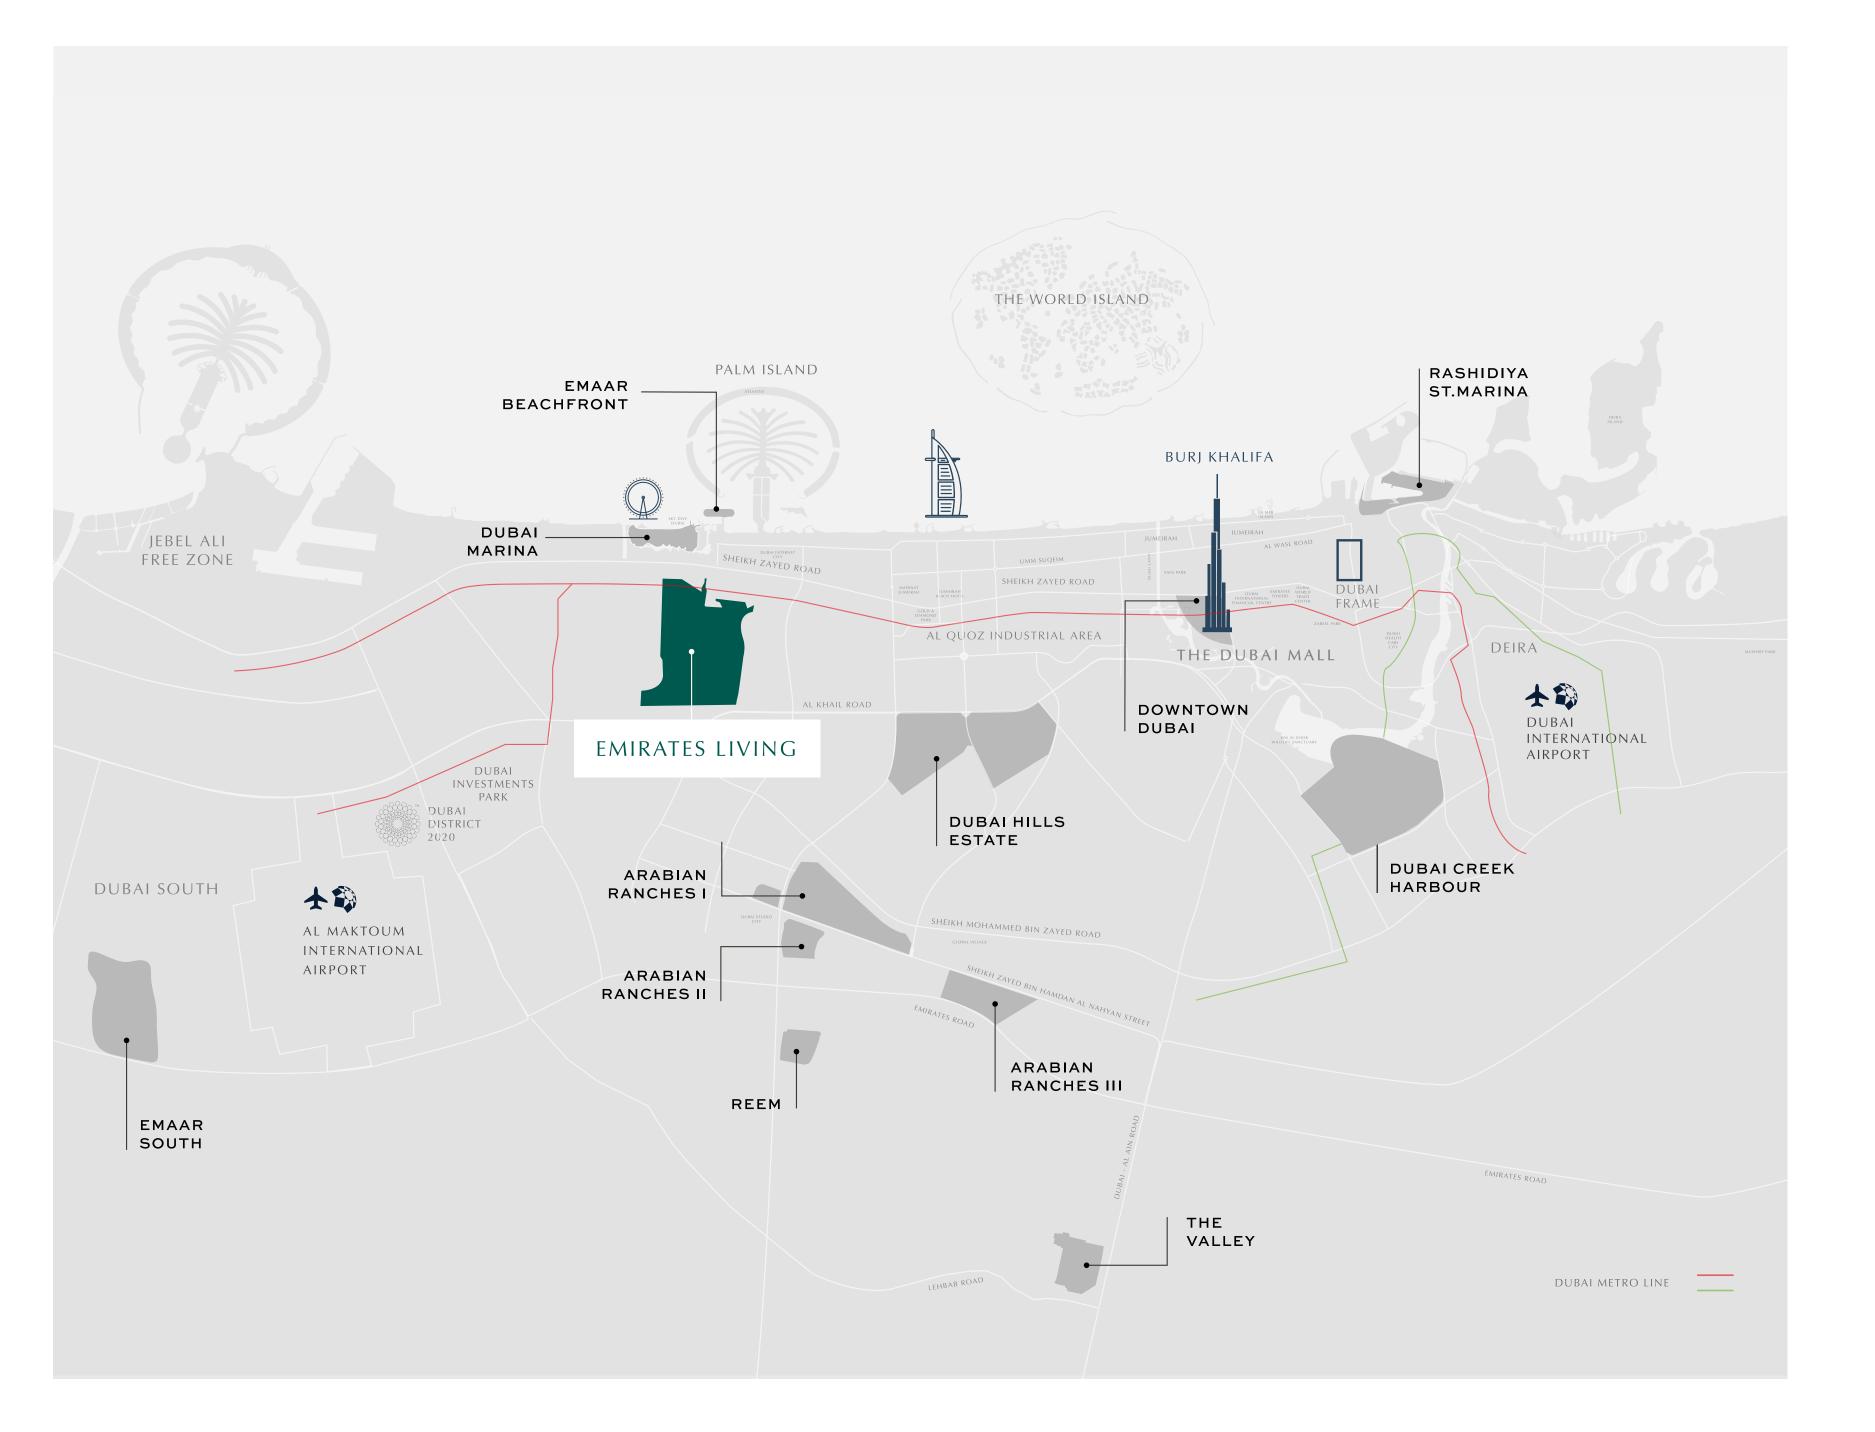

## Emirates Living

With 8,659 luxury villas and 52.2 million square feet of verdant landscaping, Emirates Living is a tranquil haven in the heart of Dubai. The community's tree-lined streets and pathways, attractively landscaped lakes, blooming gardens, and recreation areas make it an ideal retreat for city dwellers seeking the quiet of the suburbs.

# Perfectly Connected

Emirates Living marries tranquillity with connectivity. To be a resident of Emirates Living is to take full advantage of all that Dubai has to offer, and make your own little corner of the city.

minutes to the Metro Station

minutes to Dubai Marina Mall

minutes to the Beach

J

minutes to Dubai Int'l Airport