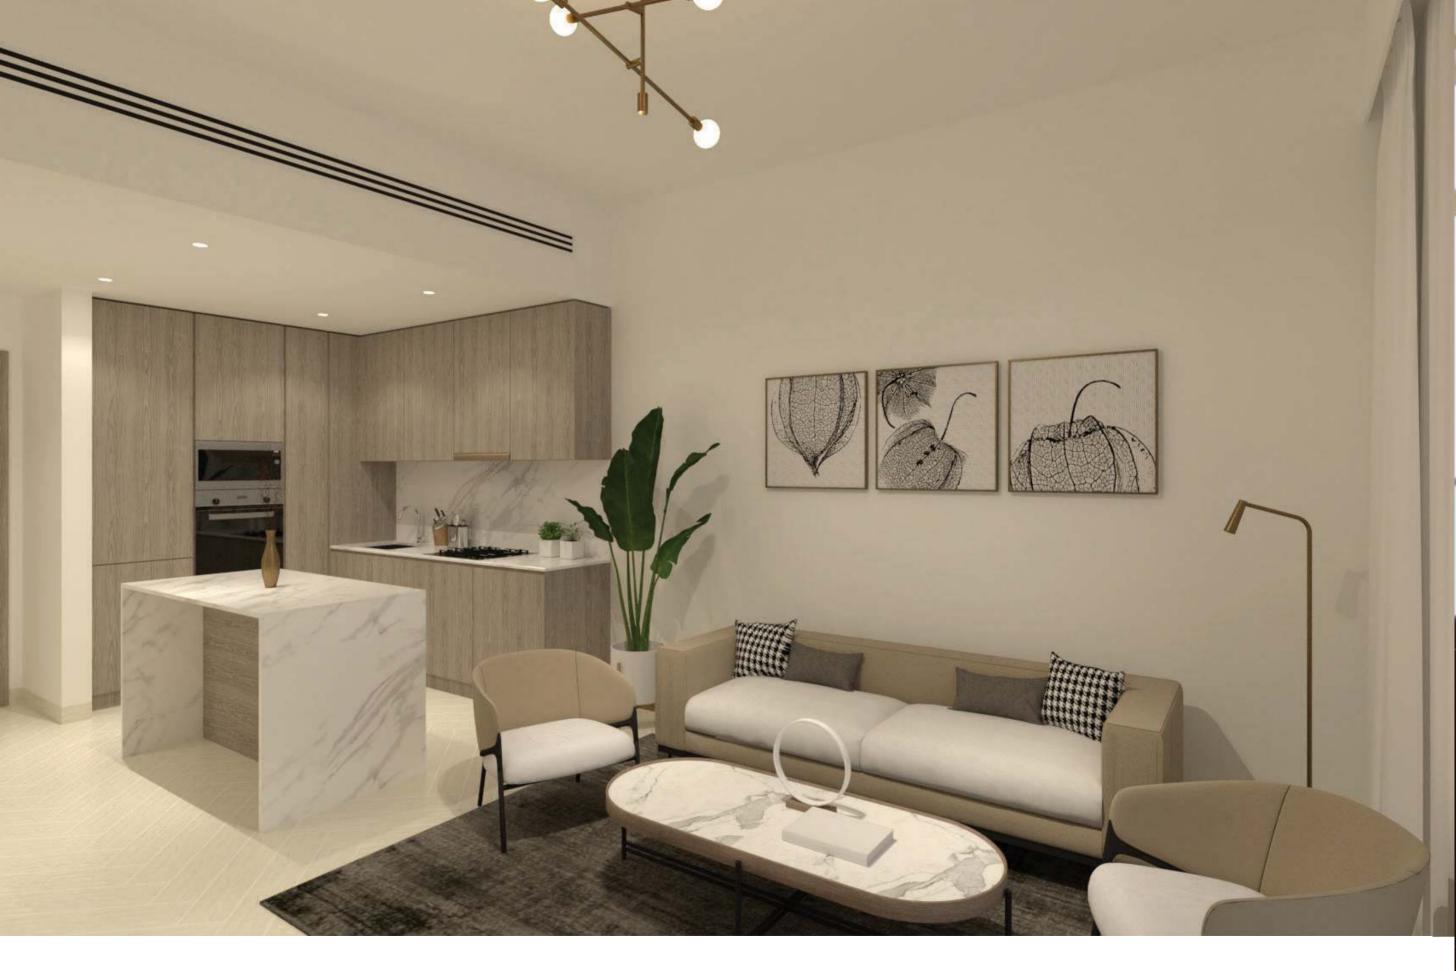

### LIVING ROOM

### OUR THOUGHTFUL SELECTION OF MATERIALS **makes all the difference.**

KITCHEN

- 1 Custom Oak High Pressure Laminate Cabinetry
- 2 White Quartz Countertop & Backsplash
- 3 Off white Interior Cabinetry

### APARTMENT

4 Designer Oak flooring throughout