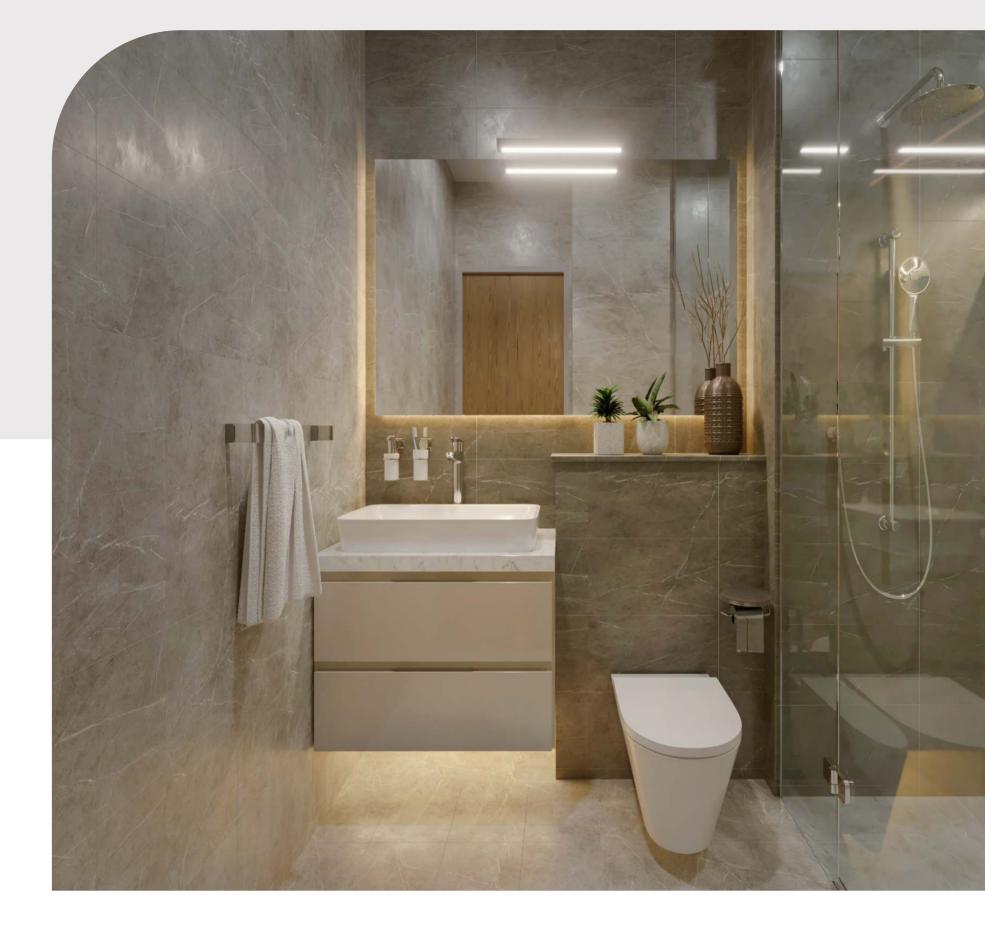

### LAYA HEIGHTS

BATHROOM

### JAGUAR BRAND BATHROOM FITTINGS AND ACCESSORIES

CUSTOM BUILT VANITY, MIRRORS WITH INBUILT COVE LIGHTING

INBUILT SHOWER NICHES

### BATHROOM

- 5 Custom Oak Finished Vanity
- 6 Dark Grey Walls in the Shower Area
- 7 Light Grey Flooring
- 8 Designer Jaguar brand Fittings & Accessories with Chrome Metal Finish