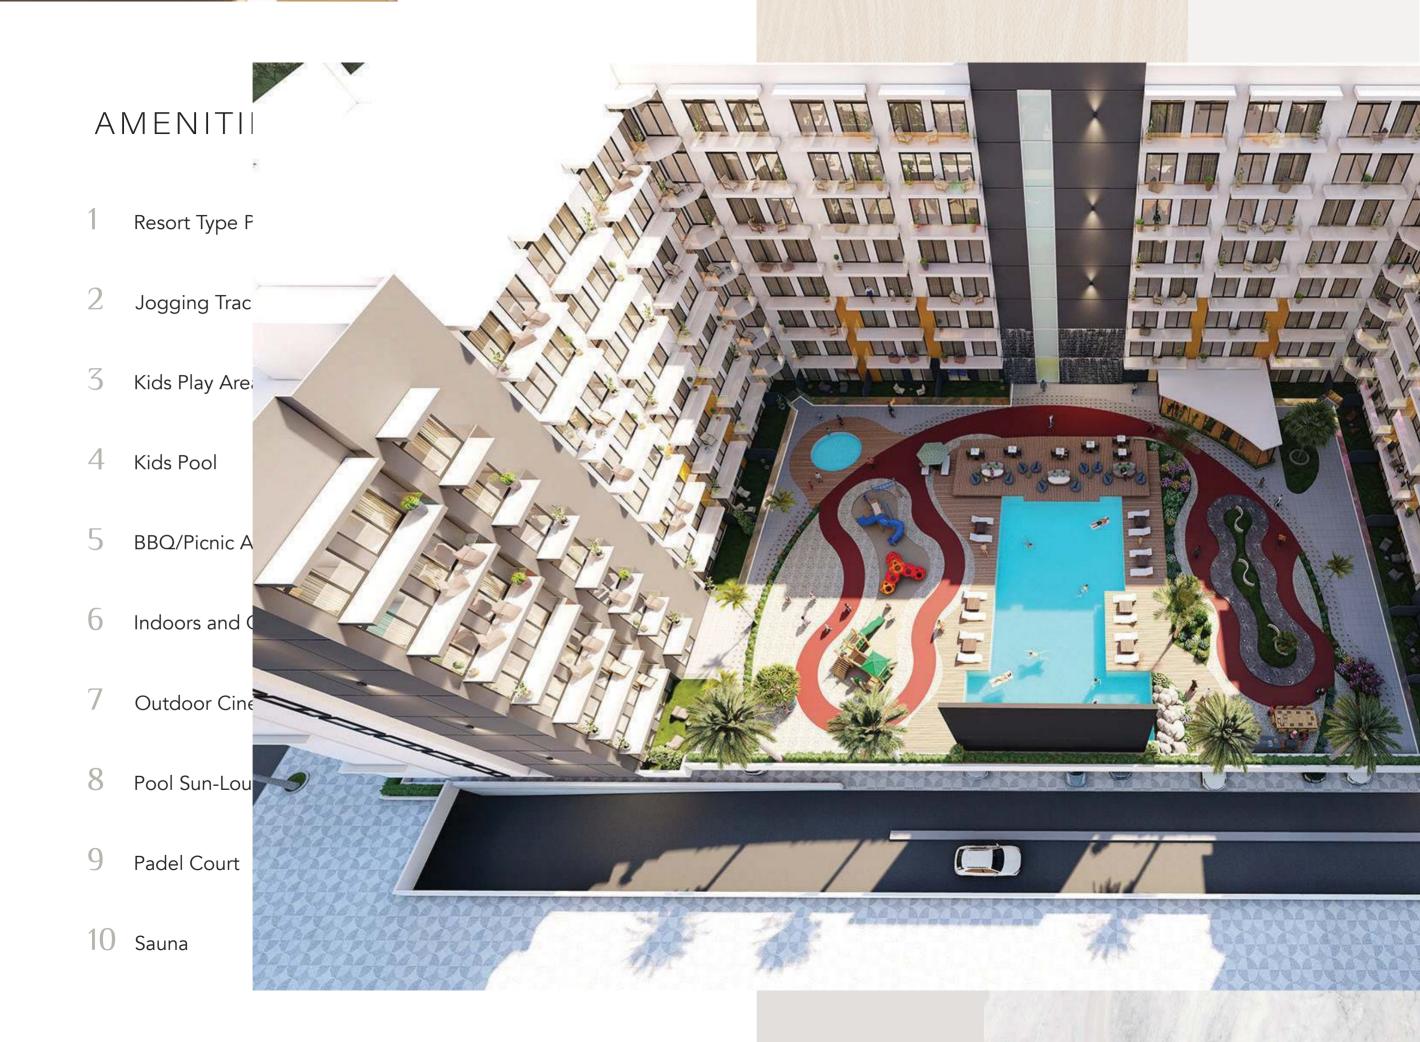

### AMENITIES HUB

The perfect place to relax, work outside, go for a swim, watch a movie, play a game of padel tennis, lounge in the barbecue area, or for kids to enjoy in the pool or in the outdoors play area