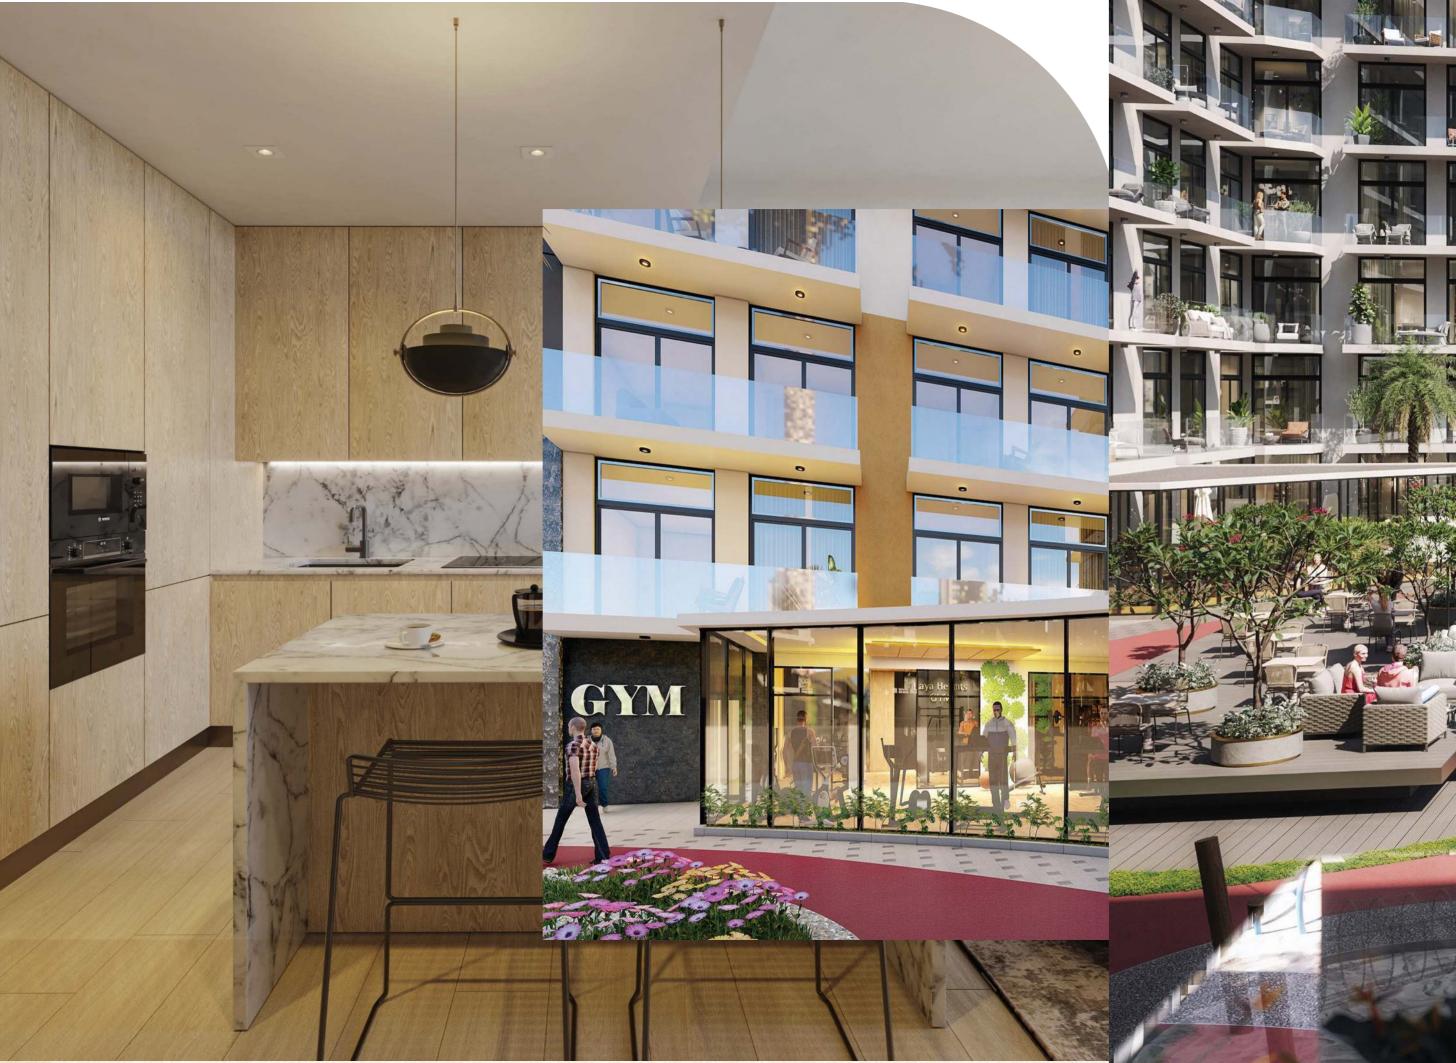

Laya Heights offers a self-sufficient and luxury lifestyle to its residents with its thoughtfully designed amenities hub that features an outdoor cinema and padel tennis court, double height ceiling designer lobby, gracious studio and one bedroom floor plans, ample space to work from home and opportunity to connect with the residents of the building.

### GYM

4

N

0

Featuring state-of-the-art gym machines, the fitness center has both an outdoors and indoors deck with a separate yoga and movement area

### AMENITIES HUB

The perfect place to relax, work outside, go for a swim, watch a movie, play a game of padel tennis, lounge in the barbecue area, or for kids to enjoy in the pool or in the outdoors play area