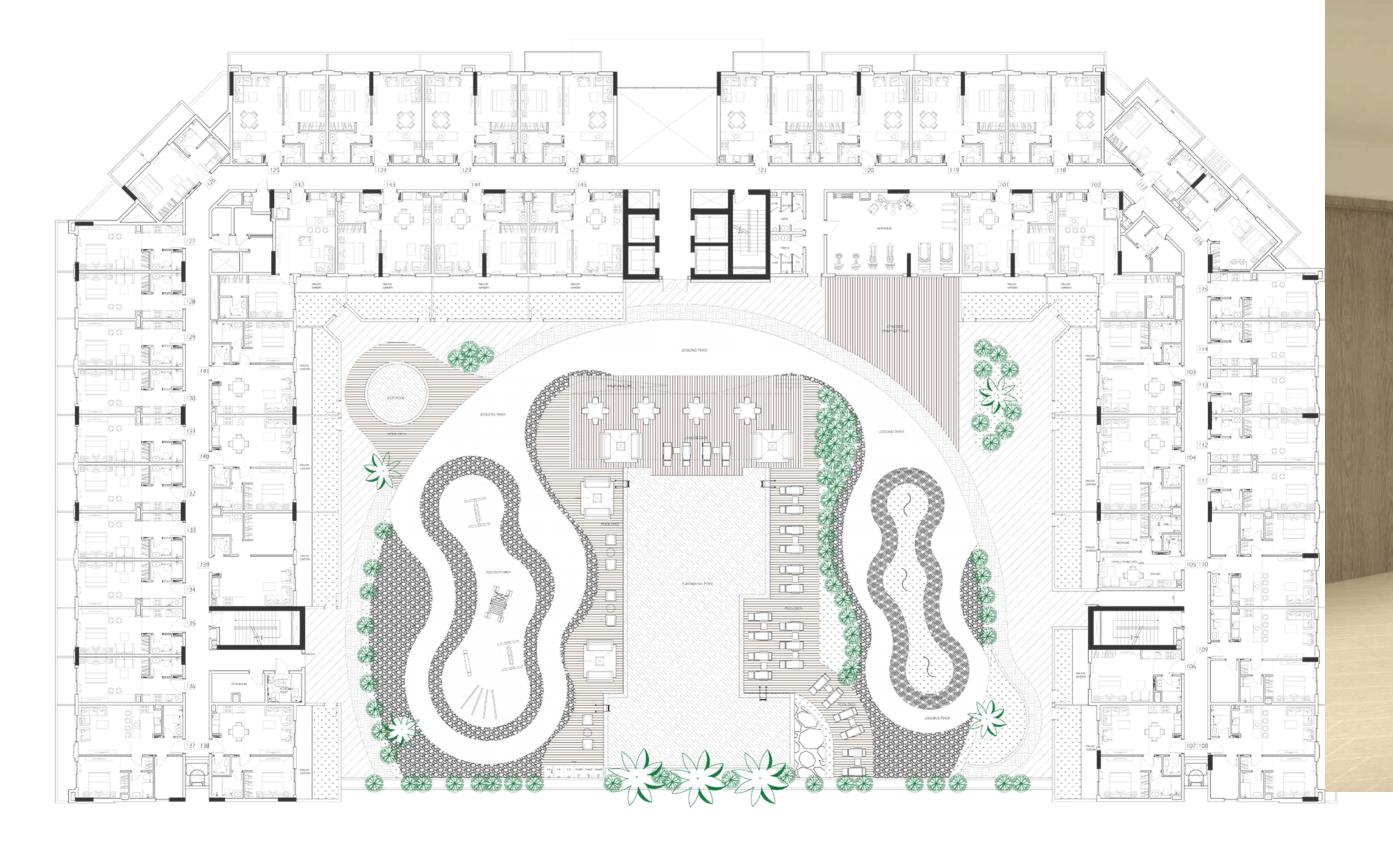

ities hub that features an outdoor cinema and padel tennis court, double height ceiling designer lobby, gracious studio and one bedroom floor plans, ample space to work from home and opportunity to connect with the residents of the building.

### NUMBER OF UNITS

173 studio

222 1 BEDROOM

### PROJECT COMPLETION EARLY 2023



# A BUILDING like a priv



0

0



### GYM

4

N

0

Featuring state-of-the-art gym machines, the fitness center has both an outdoors and indoors deck with a separate yoga and movement area

# WHERE every detail IS CONSIDERED







### AMENITIES HUB

The perfect place to relax, work outside, go for a swim, watch a movie, play a game of padel tennis, lounge in the barbecue area, or for kids to enjoy in the pool or in the outdoors play area





### FIRST FLOOR PLAN





### LIVING ROOM

### LAYA HEIGHTS









BATHROOM



### JAGUAR BRAND BATHROOM FITTINGS AND ACCESSORIES



CUSTOM BUILT VANITY, MIRRORS WITH INBUILT COVE LIGHTING



INBUILT SHOWER NICHES







### OUR THOUGHTFUL SELECTION OF MATERIALS **makes all the difference.**

KITCHEN

- 1 Custom Oak High Pressure Laminate Cabinetry
- 2 White Quartz Countertop & Backsplash
- 3 Off white Interior Cabinetry

### APARTMENT

4 Designer Oak flooring throughout

### BATHROOM

- 5 Custom Oak Finished Vanity
- 6 Dark Grey Walls in the Shower Area
- 7 Light Grey Flooring
- 8 Designer Jaguar brand Fittings & Accessories with Chrome Metal Finish

### BEDROOM

9 Custom Oak High Pressure Laminate Wardrobes

> ALL OUR APARTMENTS ARE EQUIPPED WITH A SMART DOOR LOCK.

# DELIVERED IN 2017

# LAYA RESIDENCES

J