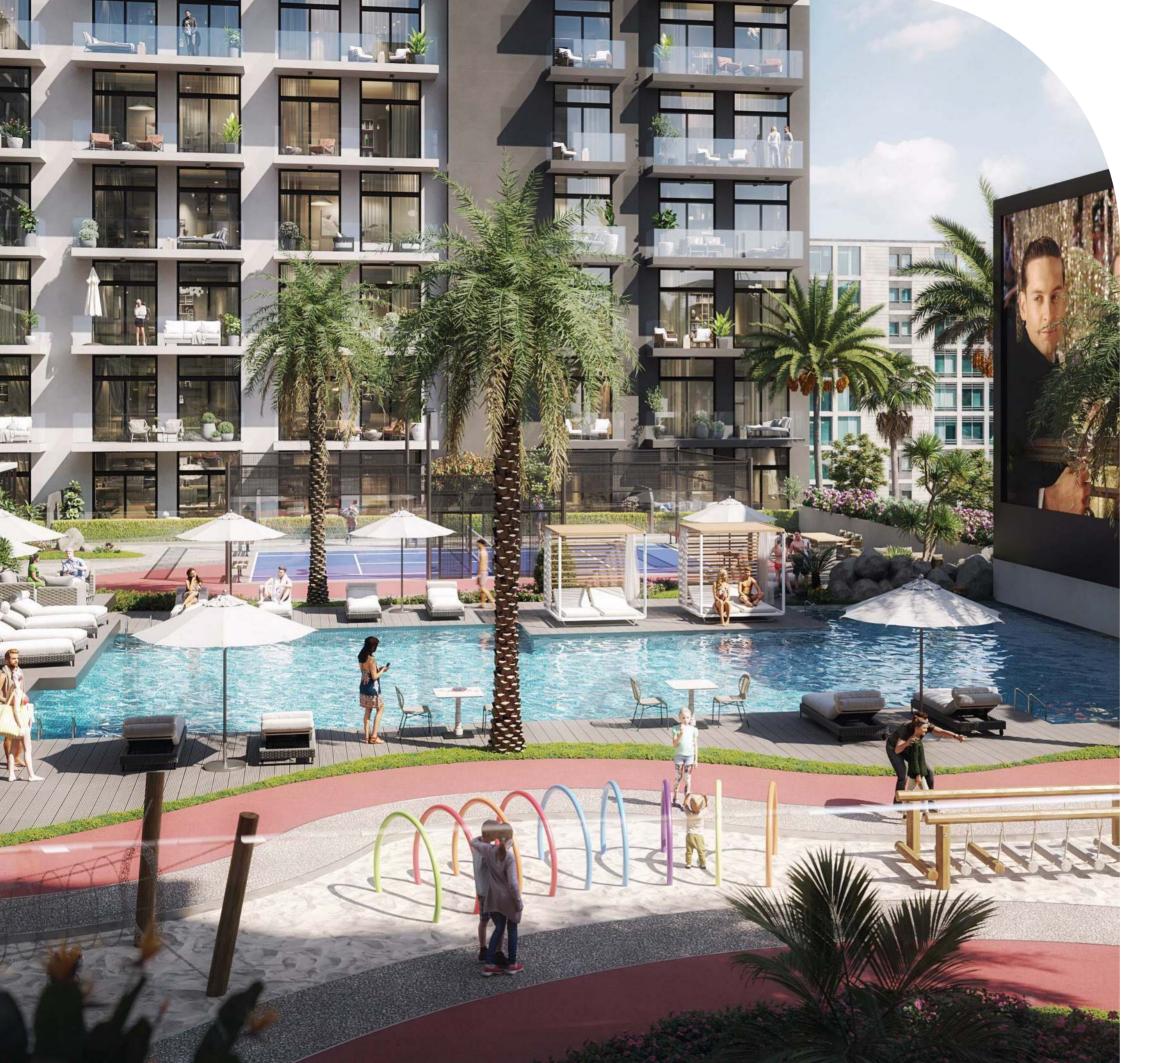

Laya Heights offers a self-sufficient and luxury lifestyle to its residents with its thoughtfully designed amenities hub that features an outdoor cinema and padel tennis court, double height ceiling designer lobby, gracious studio and one bedroom floor plans, ample space to work from home and opportunity to connect with the residents of the building.

### AMENITIES HUB

The perfect place to relax, work outside, go for a swim, watch a movie, play a game of padel tennis, lounge in the barbecue area, or for kids to enjoy in the pool or in the outdoors play area