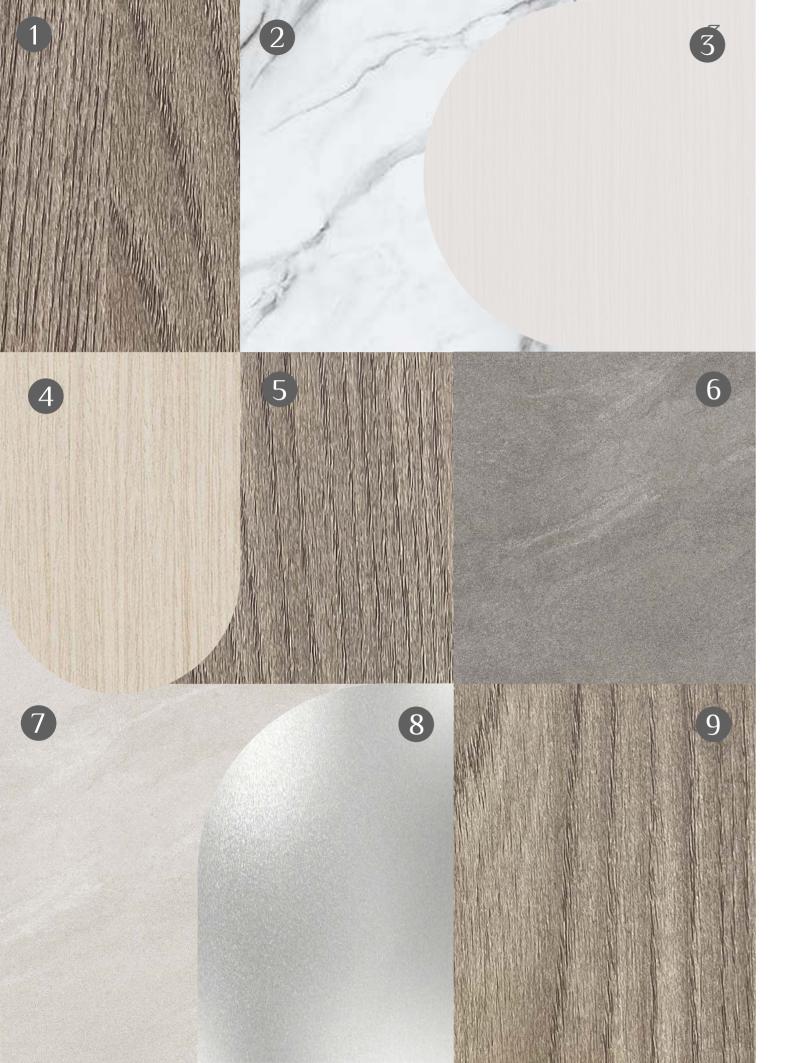

### OUR THOUGHTFUL SELECTION OF MATERIALS **makes all the difference.**

KITCHEN

- 1 Custom Oak High Pressure Laminate Cabinetry
- 2 White Quartz Countertop & Backsplash
- 3 Off white Interior Cabinetry

### APARTMENT

4 Designer Oak flooring throughout

### BATHROOM

- 5 Custom Oak Finished Vanity
- 6 Dark Grey Walls in the Shower Area
- 7 Light Grey Flooring
- 8 Designer Jaguar brand Fittings & Accessories with Chrome Metal Finish

### BEDROOM

9 Custom Oak High Pressure Laminate Wardrobes

> ALL OUR APARTMENTS ARE EQUIPPED WITH A SMART DOOR LOCK.