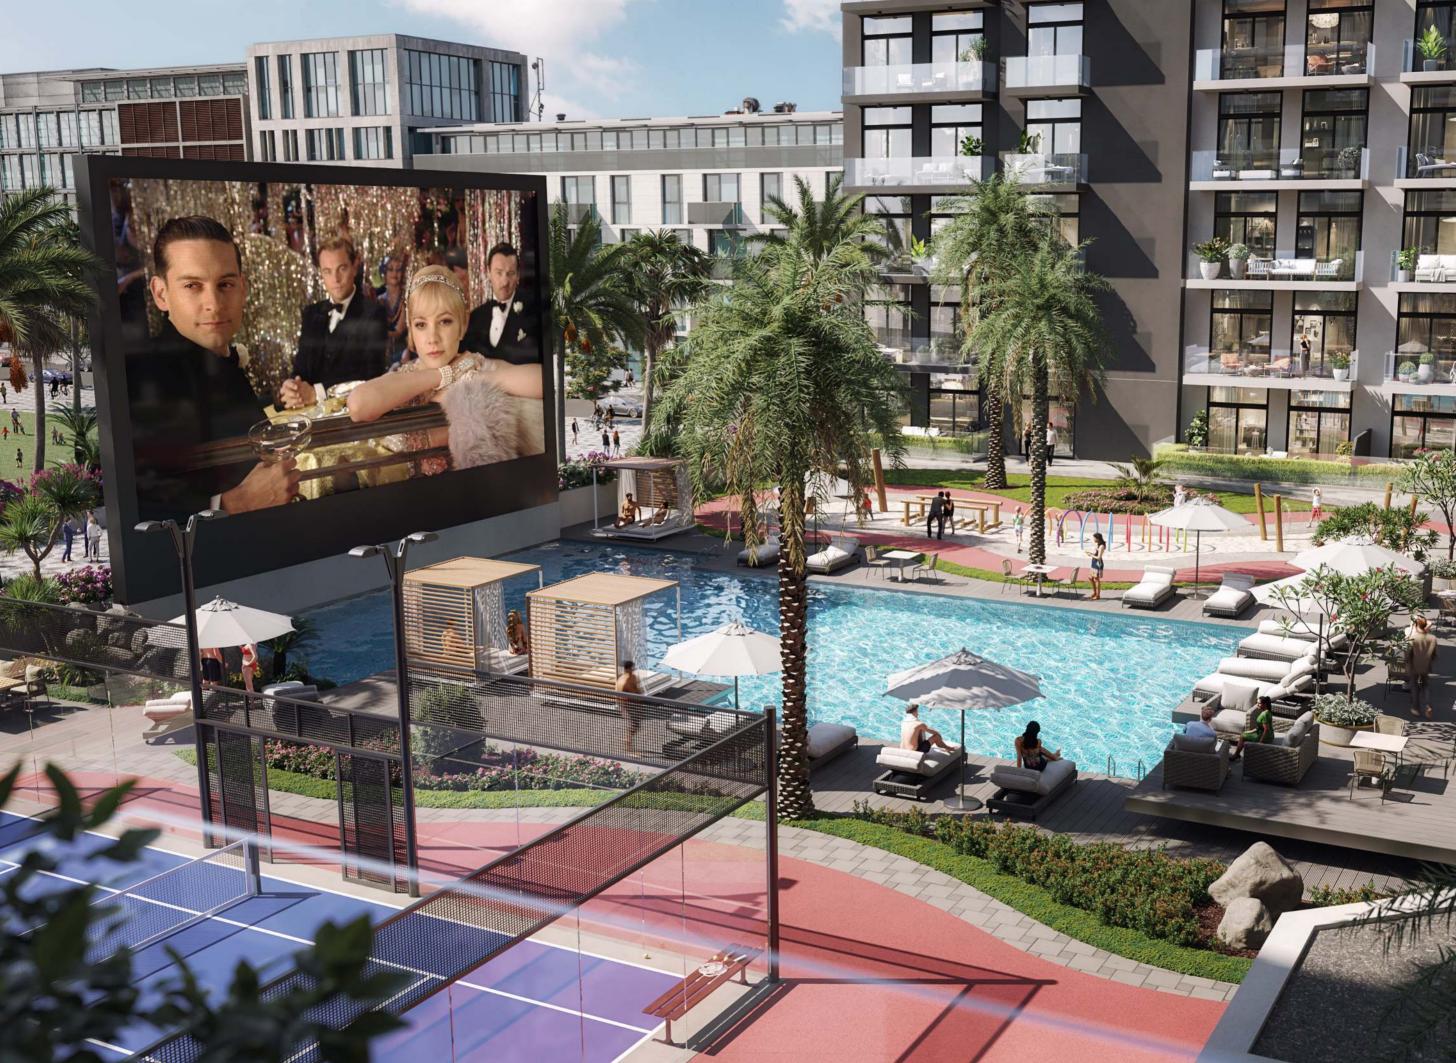

Laya Heights offers a self-sufficient and luxury lifestyle to its residents with its thoughtfully designed amenities hub that features an outdoor cinema and padel tennis court, double height ceiling designer lobby, gracious studio and one bedroom floor plans, ample space to work from home and opportunity to connect with the residents of the building.

### AMENITIES HUB

The perfect place to relax, work outside, go for a swim, watch a movie, play a game of padel tennis, lounge in the barbecue area, or for kids to enjoy in the pool or in the outdoors play area