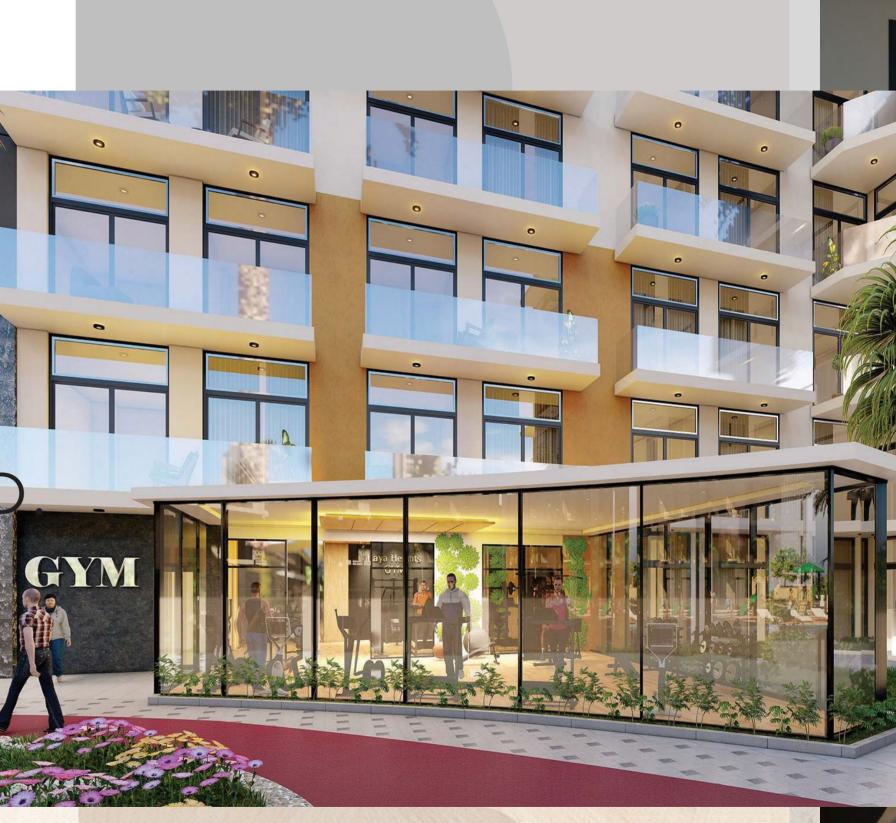

### GYM

4

N

0

Featuring state-of-the-art gym machines, the fitness center has both an outdoors and indoors deck with a separate yoga and movement area