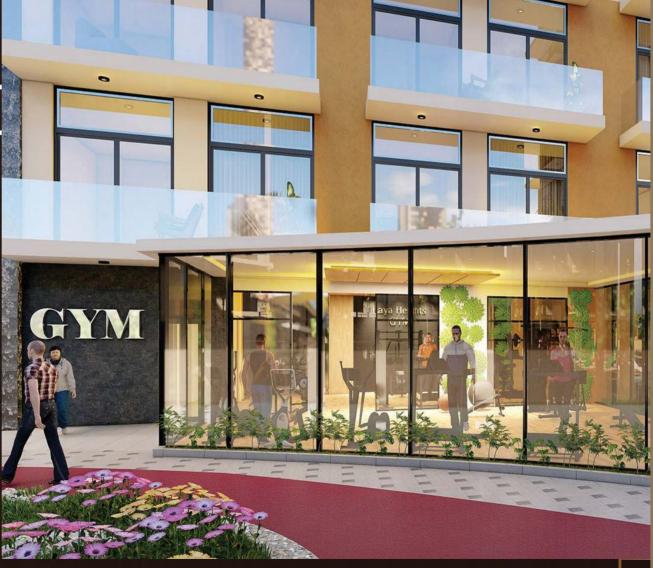

### GYM

4

N

0

Featuring state-of-the-art gym machines, the fitness center has both an outdoors and indoors deck with a separate yoga and movement area