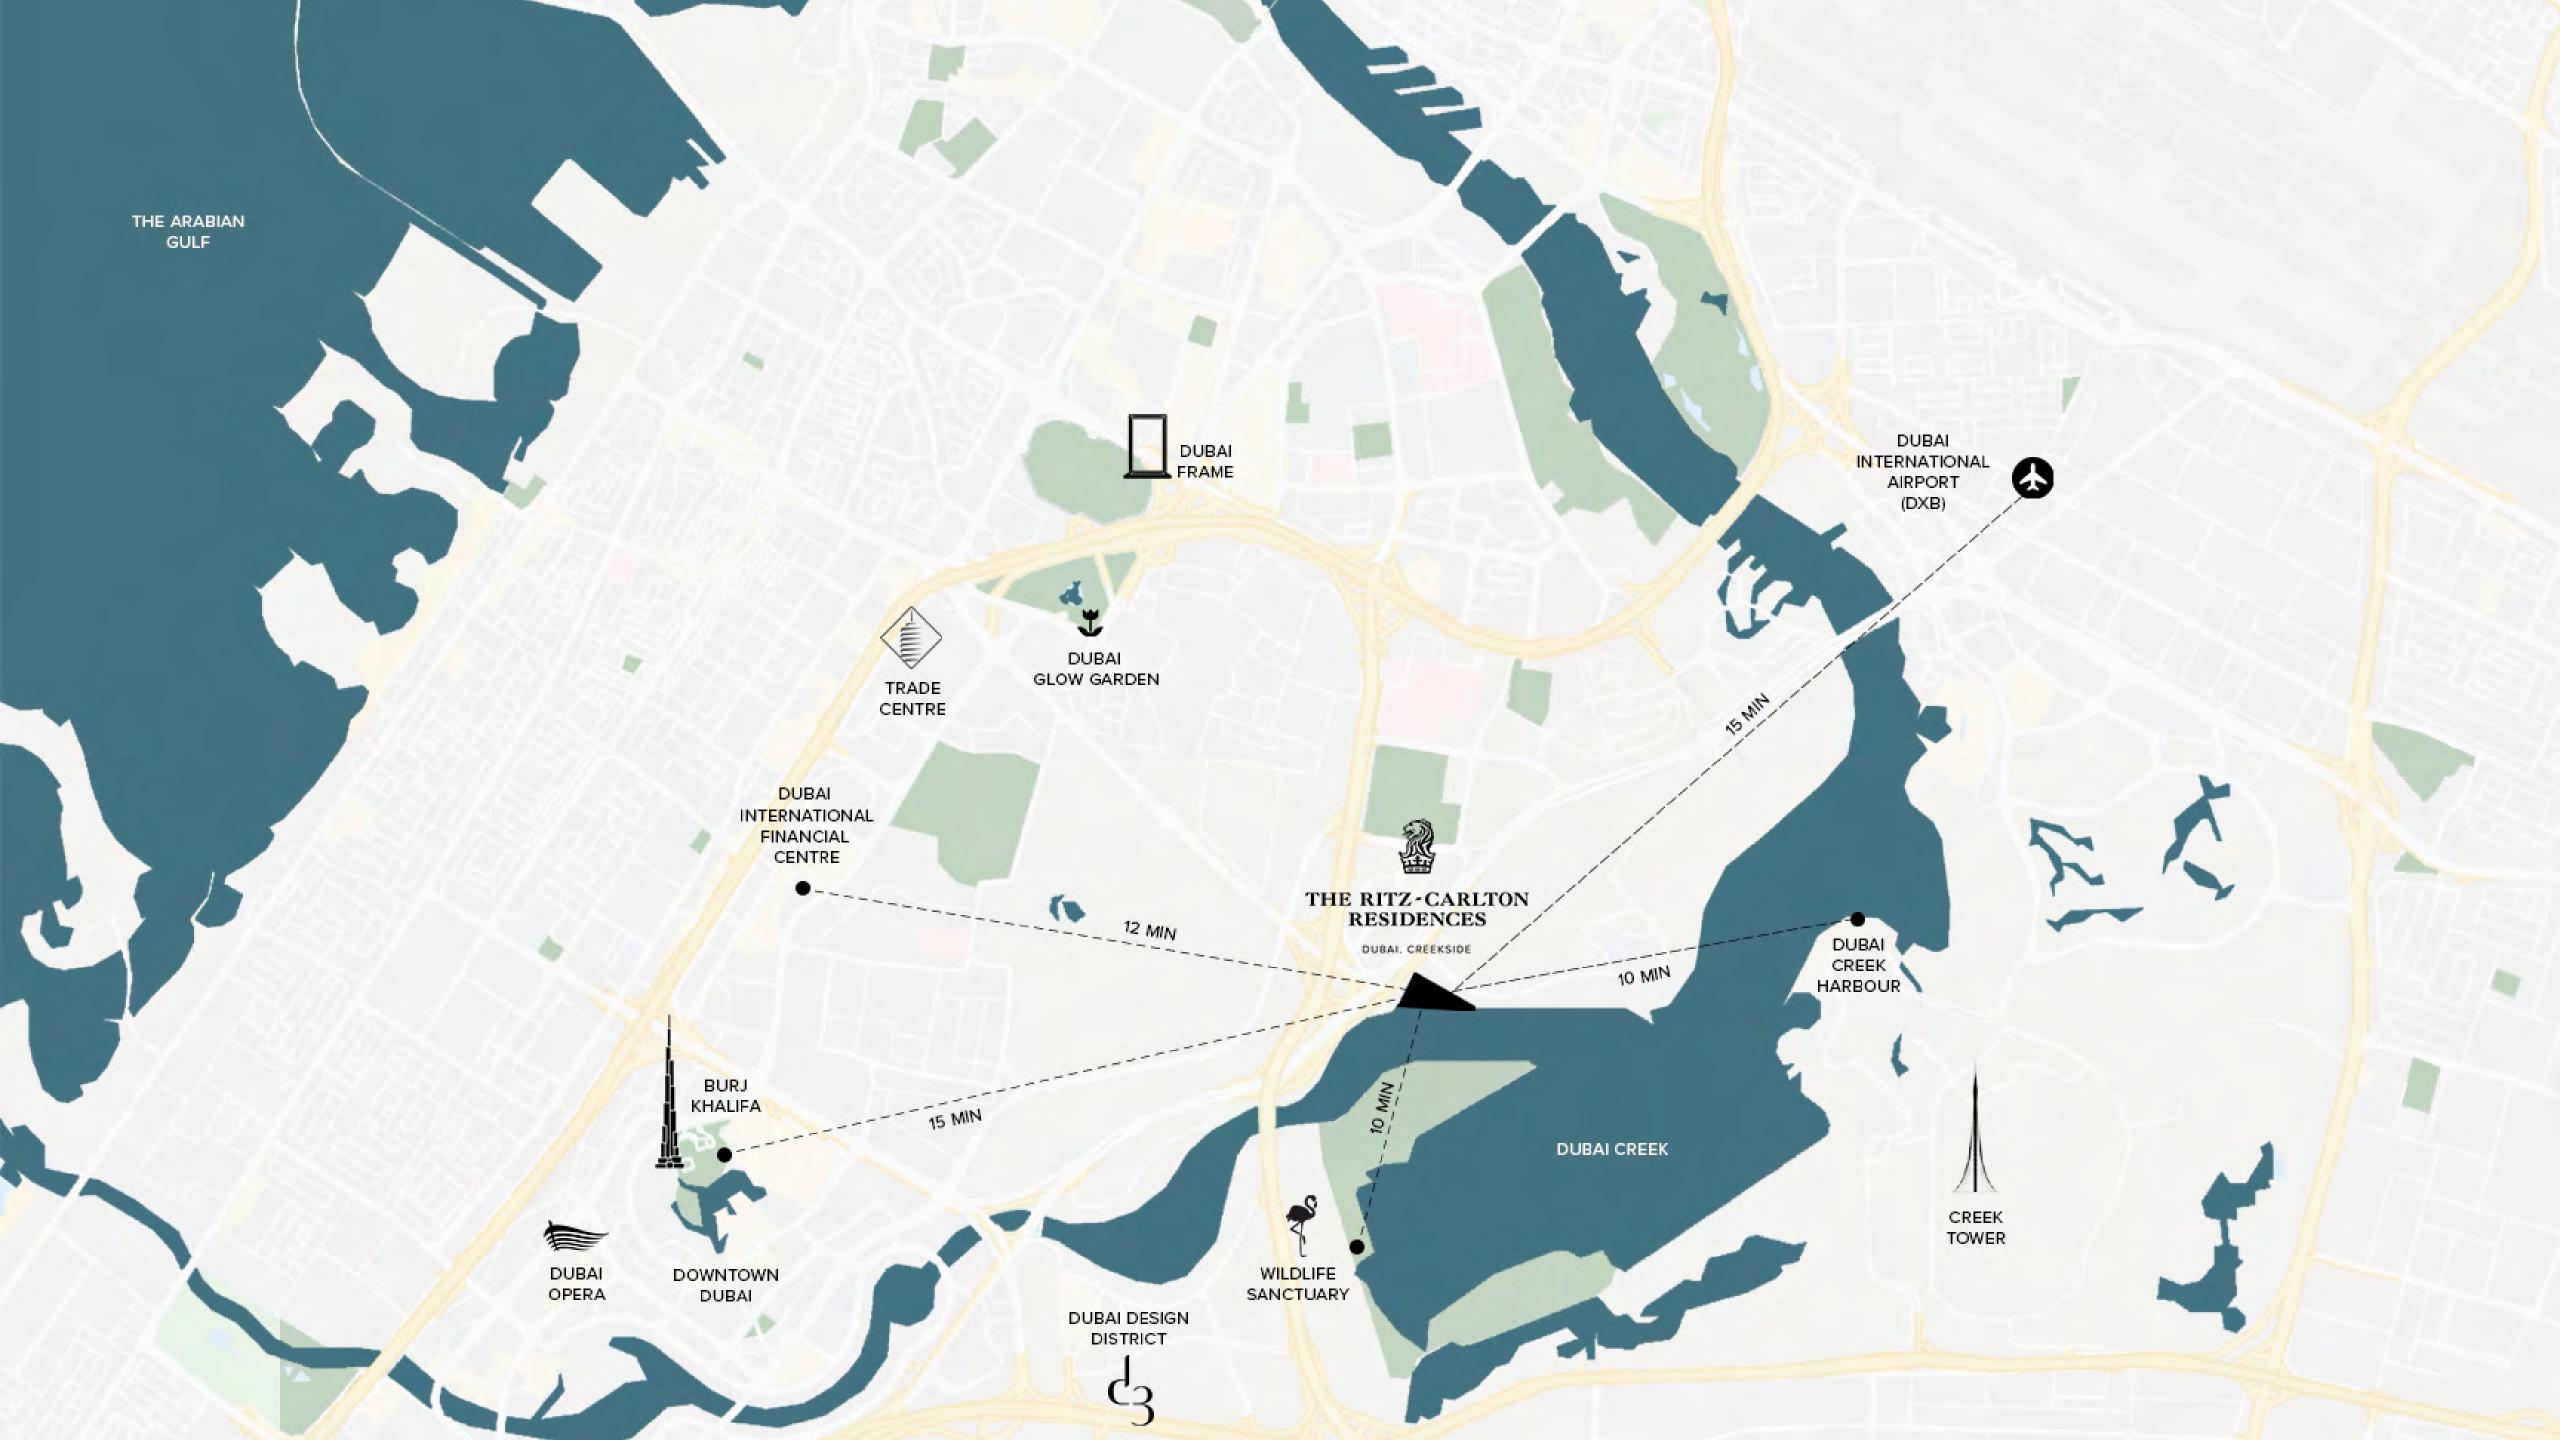

The Residences are the ultimate urban resort destination in terms of best of both worlds. Offering a refuge from "the city within the city". From your new home, you will enjoy scenic views of the Dubai skyline and the Ras Al Khor wildlife sanctuary. Across the glistening creek waters, you are able to see a variety of migratory birds like pink flamingos or cormorants foraging on the riverbank, next to smaller beautiful species. From this peaceful setting, you can conveniently reach the vibrant downtown area (4.5km) within minutes only by car, boat or via the boardwalk with its running and biking trail.

# Amongst ito Turquoise Waters Res Alkhor, is a unique wetland of unspoilt nature, Located just as

wetland of unspoilt nature. Located just as the name in Arabic suggests - at the Cape of the Creek, it is among the few urban protected areas of the world. Ras Al Khor Wildlife Sanctuary represents an enclave of relative wilderness amidst swirling traffic and sprawling urban infrastructure. Holding more than 20,000 birds of 67 species, including the renowned pink flamingos that steal the show in winter. Here you will also spot reef herons, great egrets, cormorants, black-winged stilts, grey herons, osprey, sandpipers and much more here.

MANSION

Around the world, waterfront living has become a sought-after lifestyle choice. Sitting gracefully by the shores of the Dubai Creek, near the natural sanctuary of 'Ras Al Khor' and lapped by the gentle rhythms of turquoise waters, The Residences at KETURAH Resort is a landmark ultra-high-end luxury resort development.