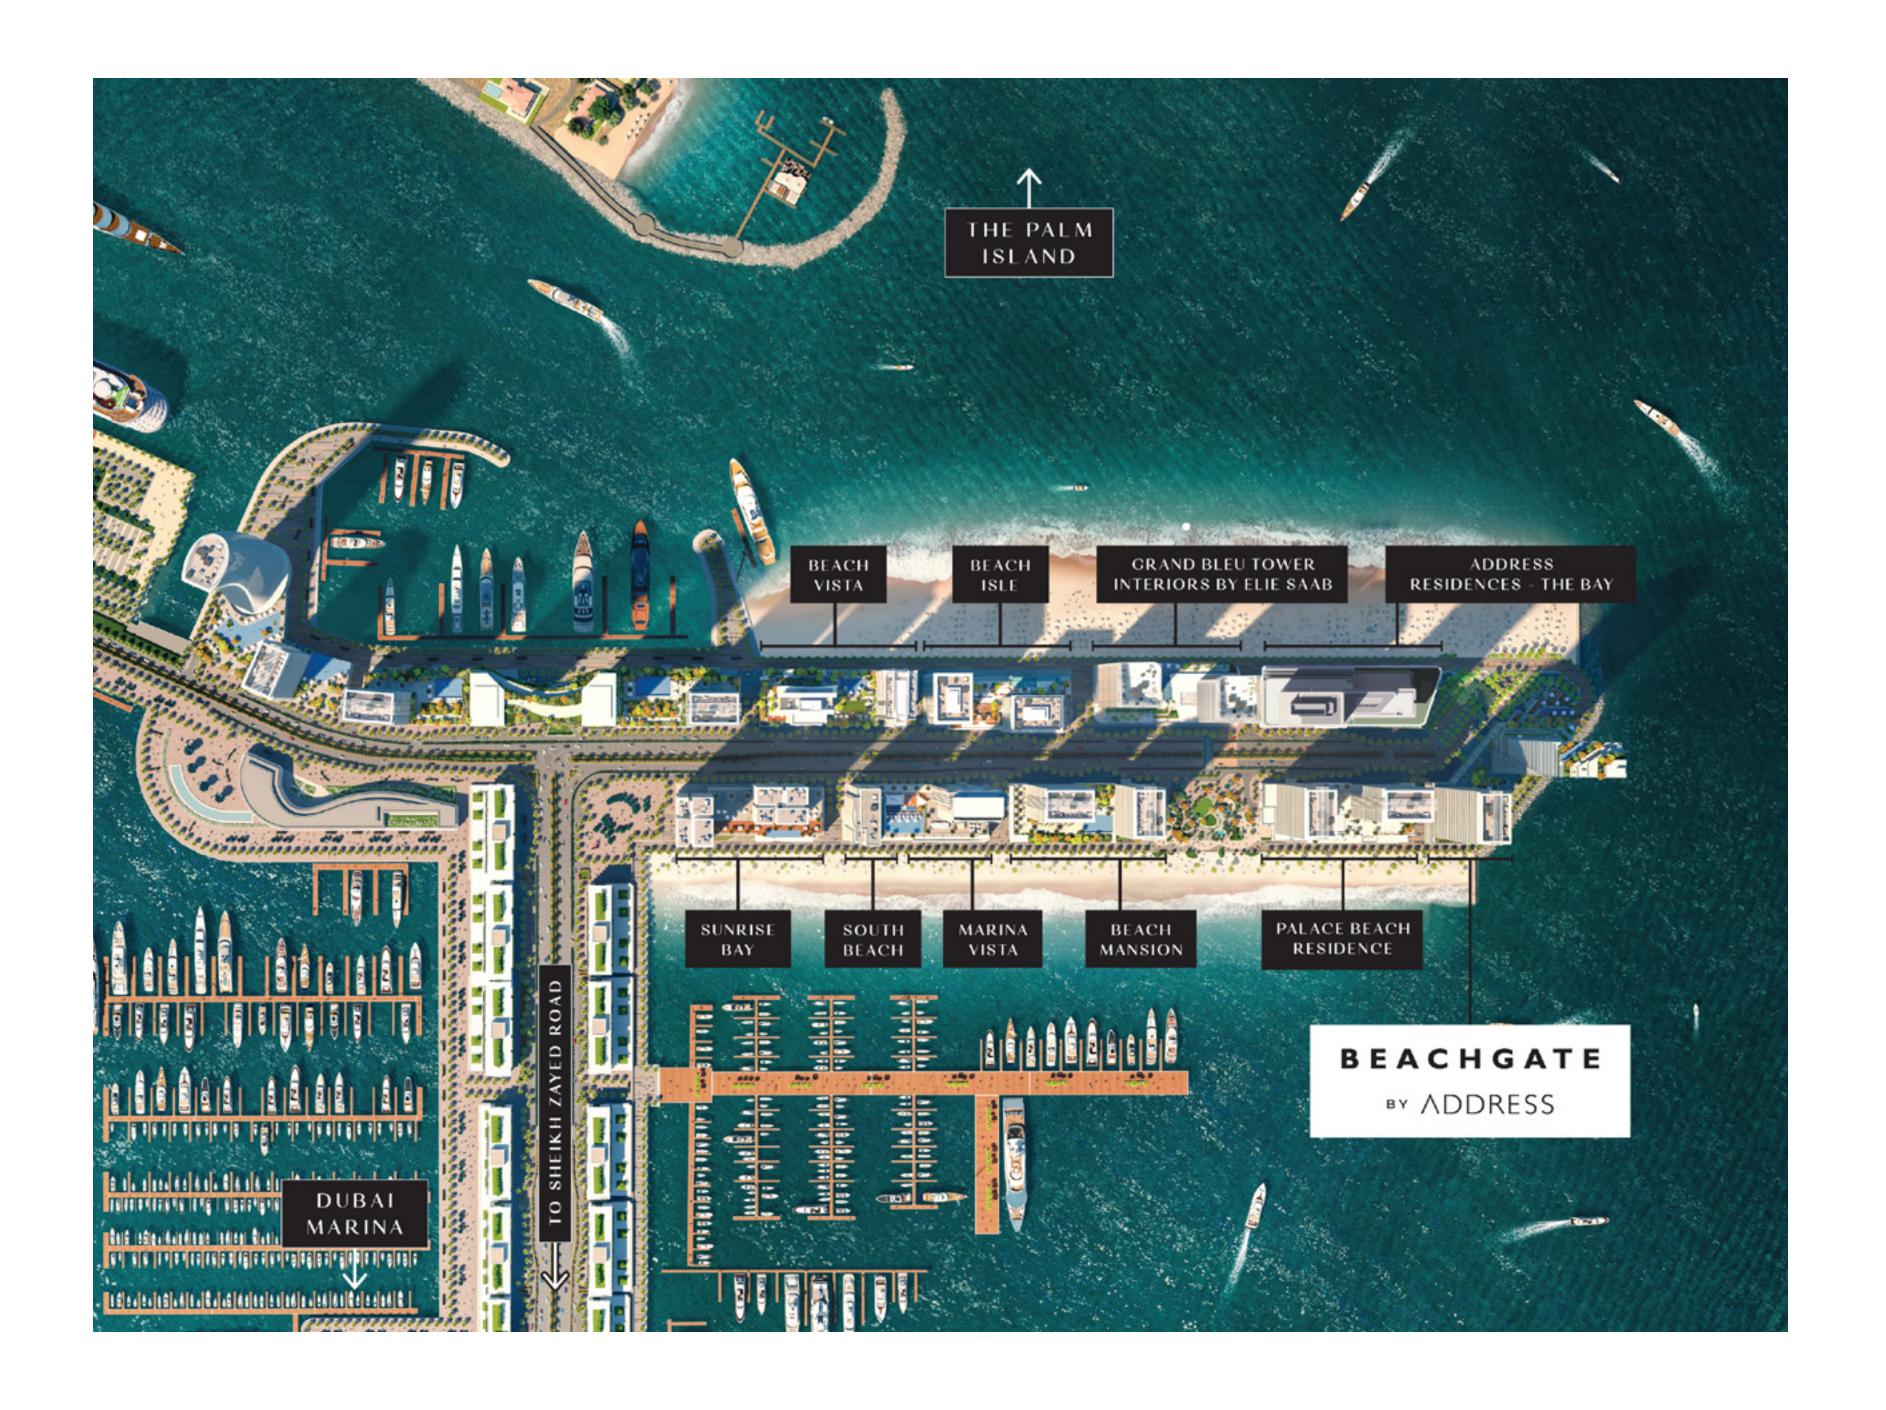

# An Exclusive Beachfront Location

#### An Urban Beachside Haven

The focal point of modern beachfront living, Beachgate By Address is at the heart of an exclusive island community. Situated just footsteps away from a pristine private beach, a lush community park, and a host of exceptional dining, retail and leisure experiences, Beachgate By Address effortlessly complements urban convenience with breath-taking beauty and seaside sophistication.

Direct access to the Promenade

A short walk to the Private Beach