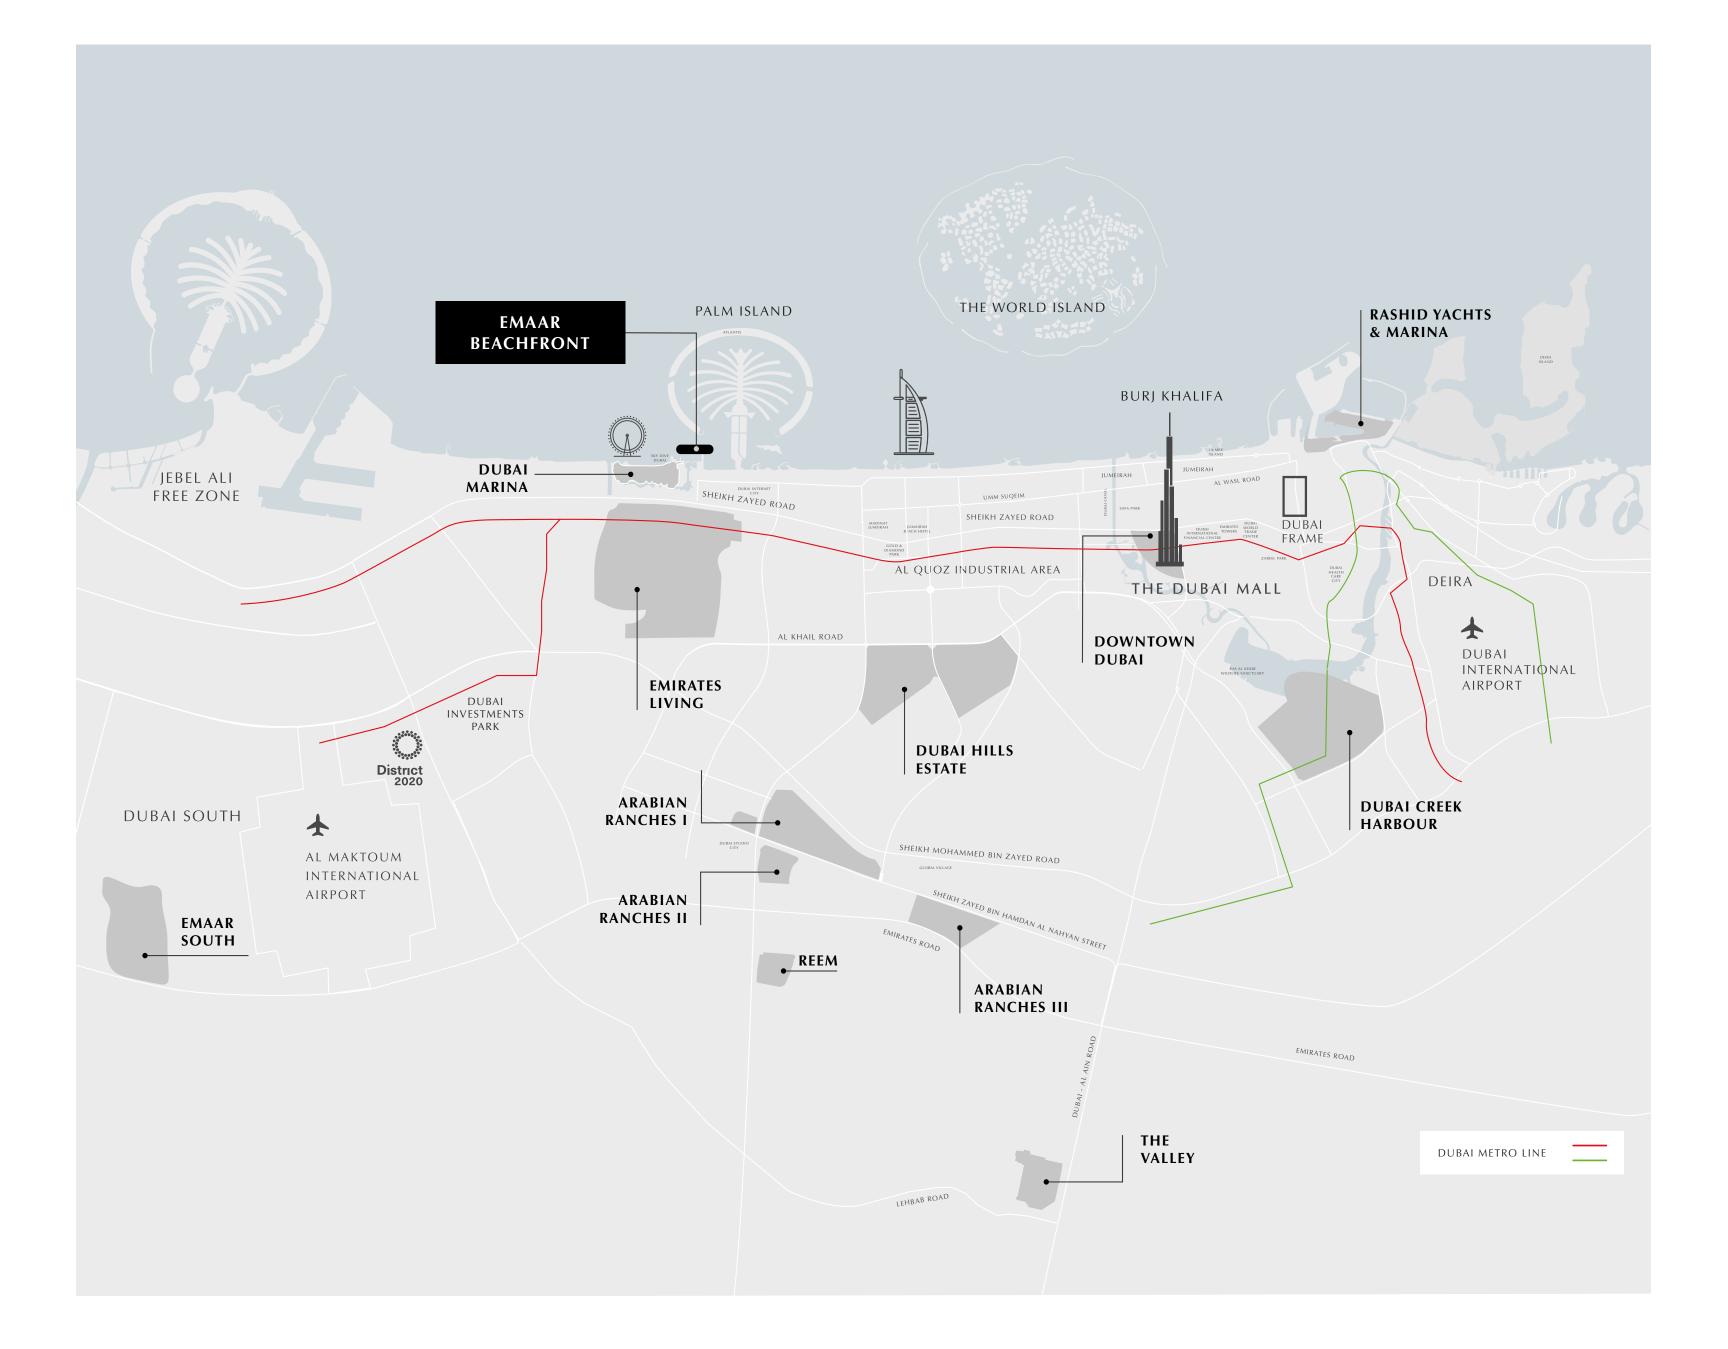

#### Prime Location

15 Mins from

Downtown Dubai

25 Mins from **Dubai Int' Airport** 

Welcome to

### Beachgate By Address

An urban beachside haven where your dream lifestyle is made a reality, Beachgate By Address is situated alongside pristine sands and the shimmering waters of the Arabian Gulf. With the best of new Dubai on your doorstep and captivating sea and skyline views all around, these luxury branded residences place you at centre of modern beachfront living.

#### An Urban Beachside Haven

The focal point of modern beachfront living, Beachgate By Address is at the heart of an exclusive island community. Situated just footsteps away from a pristine private beach, a lush community park, and a host of exceptional dining, retail and leisure experiences, Beachgate By Address effortlessly complements urban convenience with breath-taking beauty and seaside sophistication.