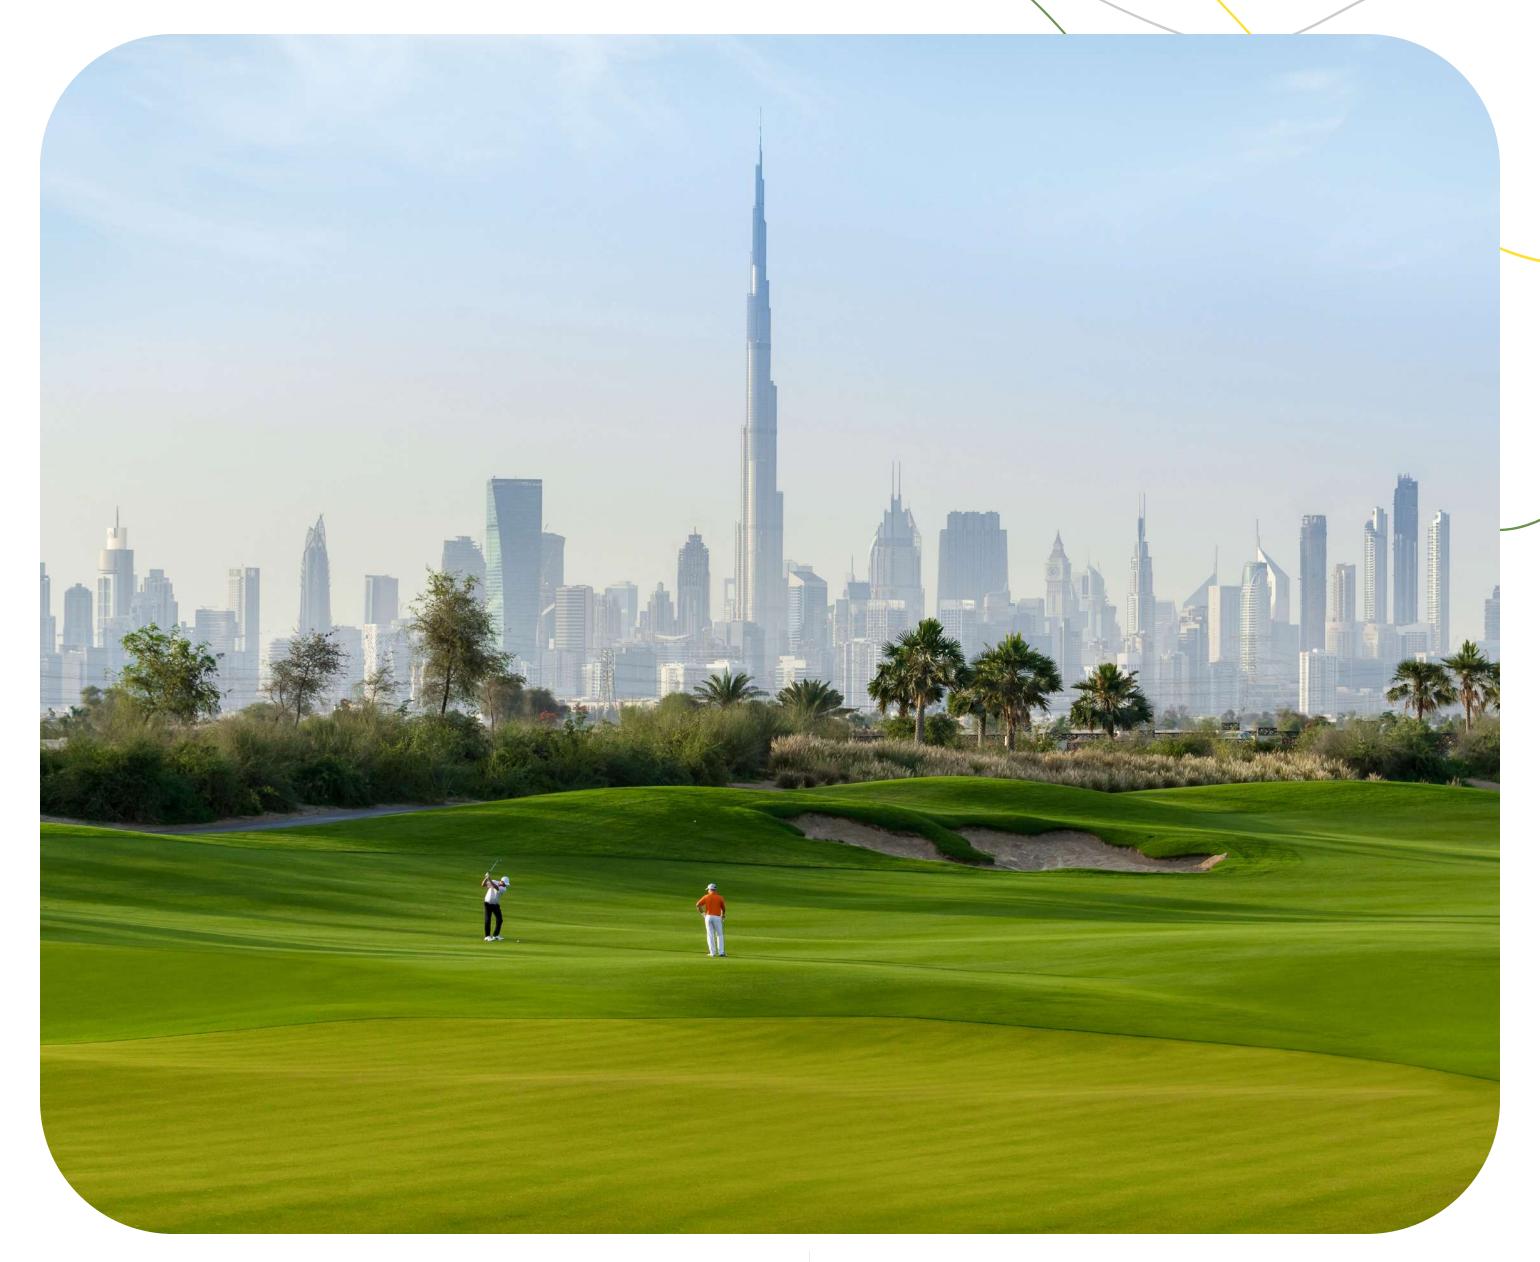

#### DUBAI HILLS GOLF CLUB

Dubai Hills Golf Club encompasses 1.2 milion sqm of meticulously manicured fairways, set against the backdrop of Burj Khalifa and Downtown Dubai, with a glorious outward nine.

A Host Of Dining Options

Golf Academy

Gym, Pool & Other Gym, Pool
Amenities

Spacious Floodlit
Practice Facility