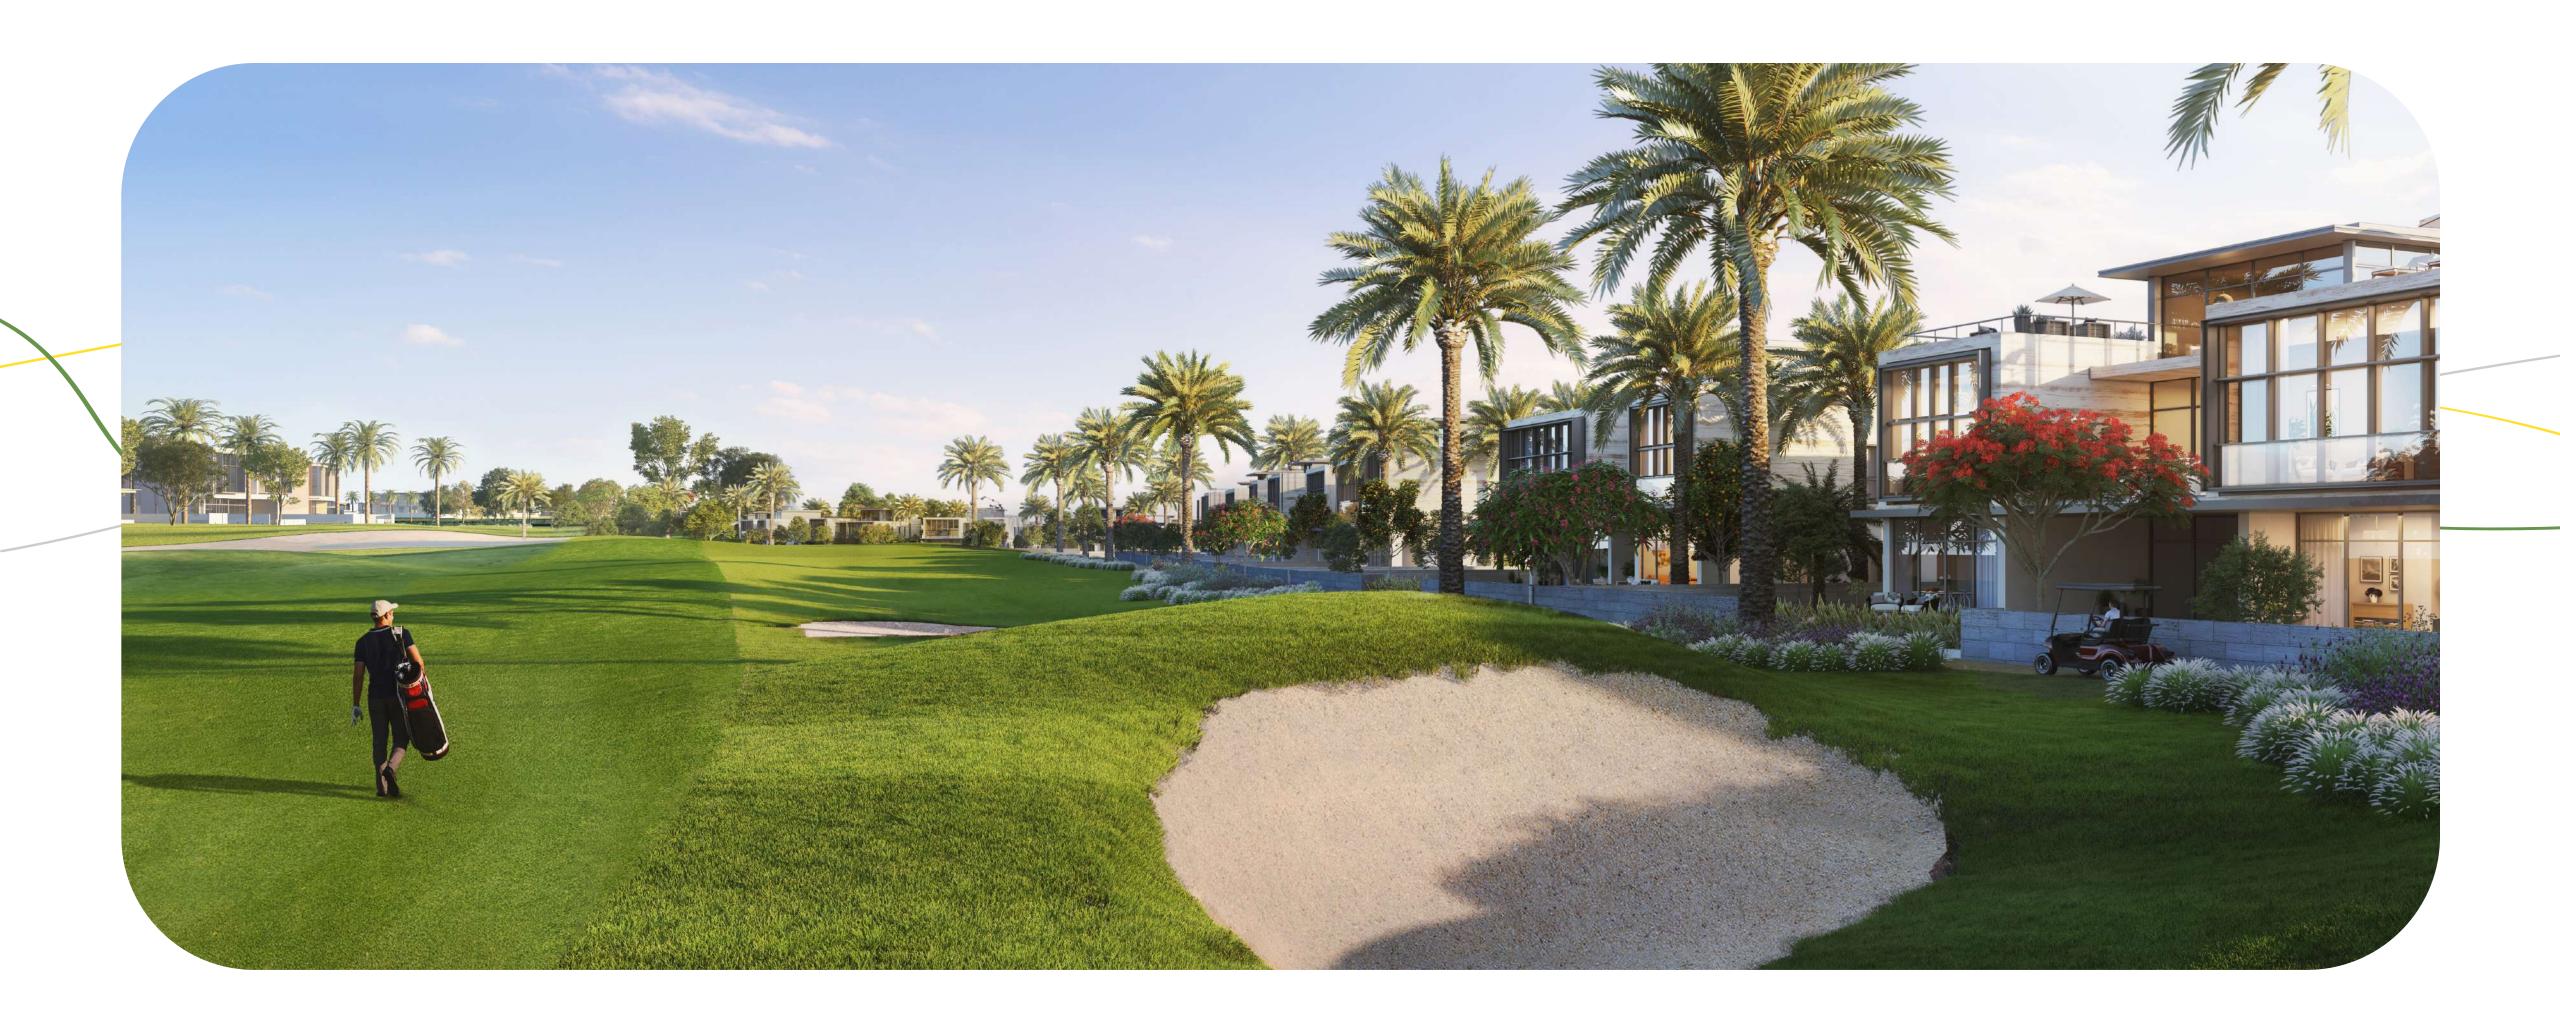

#### DUBAI HILLS GOLF CLUB

Dubai Hills Golf Club encompasses 1.2 milion sqm of meticulously manicured fairways, set against the backdrop of Burj Khalifa and Downtown Dubai, with a glorious outward nine.

A Host Of Dining Options

Golf Academy

Gym, Pool & Other Gym, Pool
Amenities

Spacious Floodlit
Practice Facility