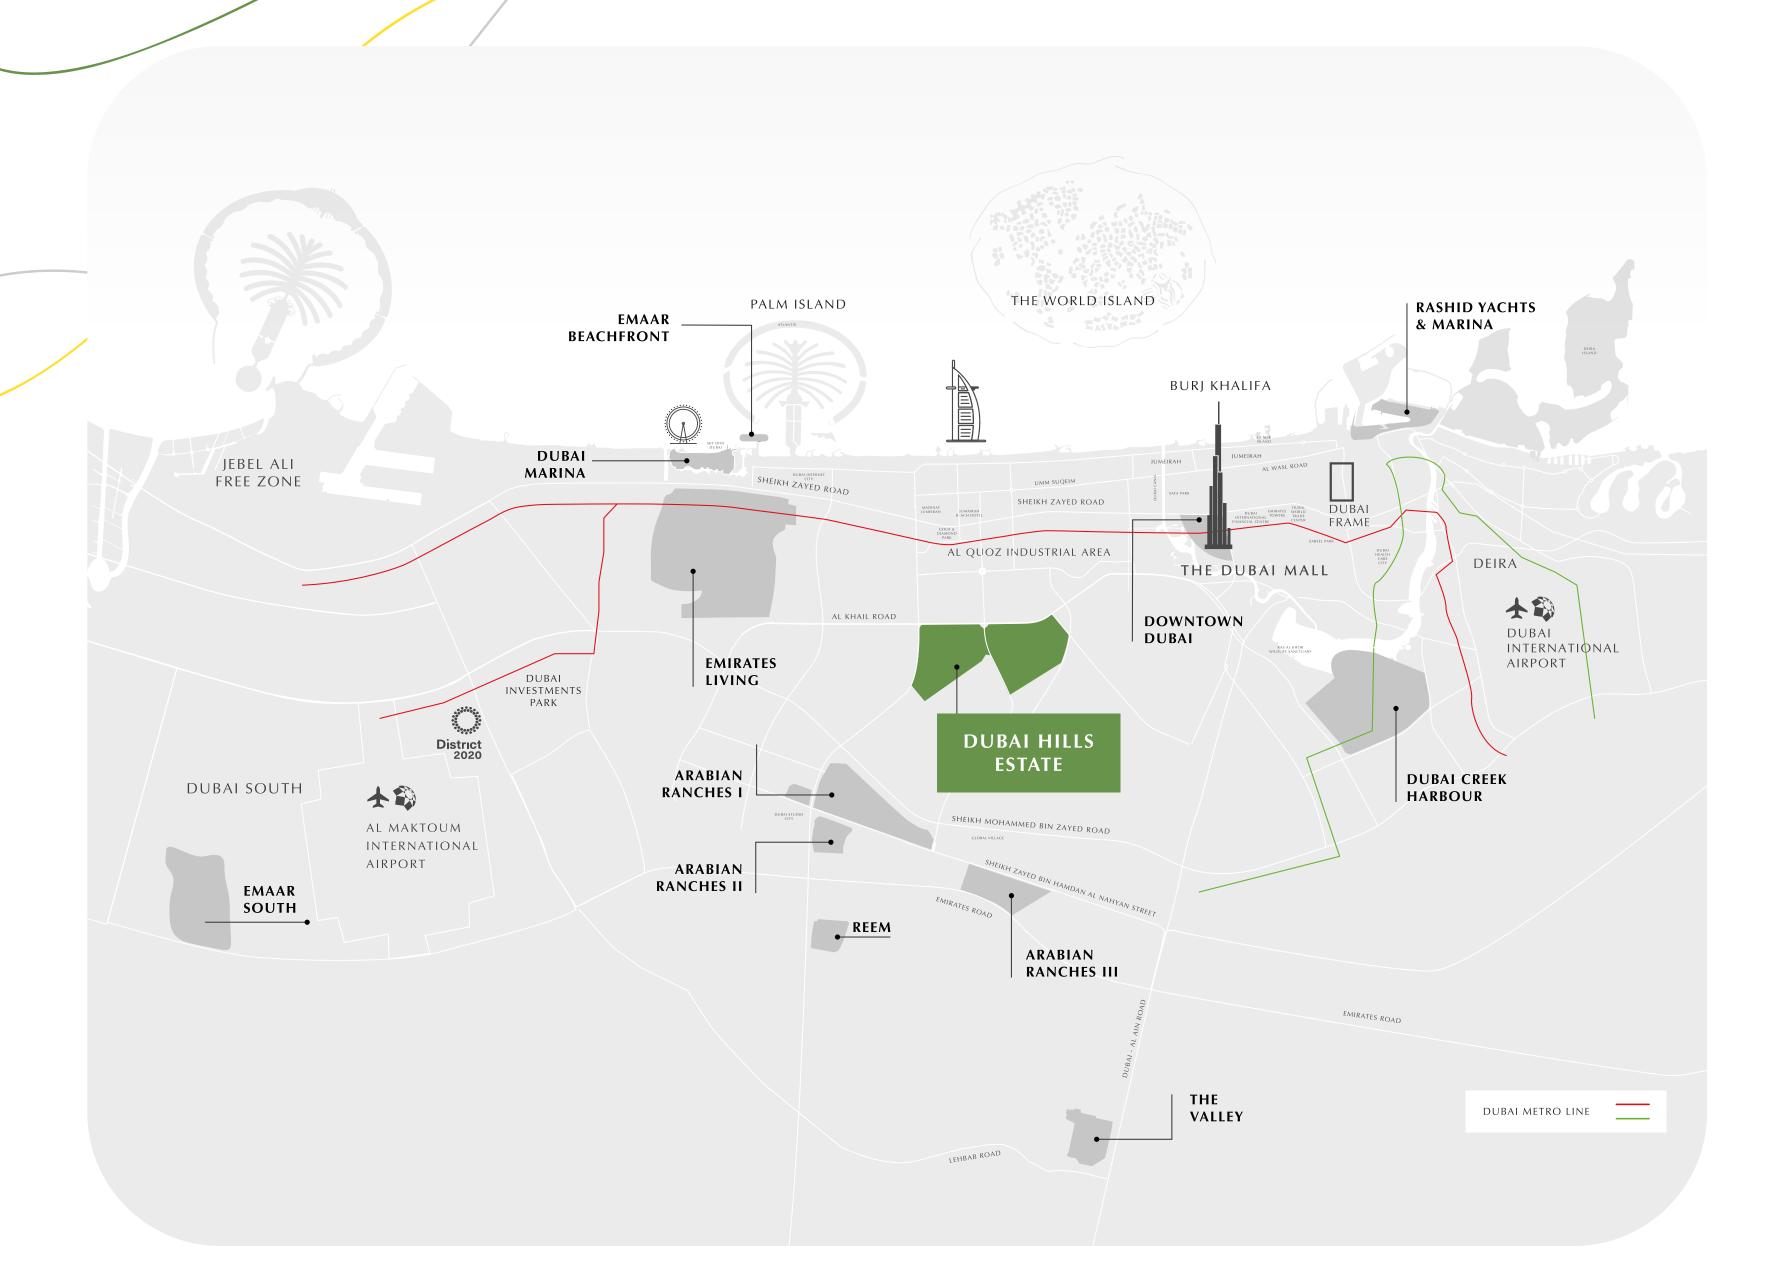

## Prime LOCATION

With easy access to Al Khail Road, Lime Gardens is just minutes away from Downtown Dubai and other business, retail and tourism hubs. Close proximity to planned Etihad Rail and Dubai Metro lines will allow for fast and easy access to airports and other emirates in the near future.

12 Min' from Downtown Dubai

15 Min' from Dubai Marina

20 Min' from Dubai Int' Airport

25 Min' from Al Maktoum Int' Airport

Welcome to LIME GARDENS

Immerse yourself in an urban lifestyle deeply rooted within the lushful nature of the green heart of Dubai. Surrounded by an exceptional blend of flourishing verdant open spaces, world-class amenities, recreational facilities, and entertainment experiences, your sublime home in Dubai Hills Estate is quintessentially modern, yet connected to nature.

Perfectly
POSITIONED

With easy access to Al Khail Road, Lime Gardens is just minutes away from Downtown Dubai and other business, retail, and tourism hubs. Close proximity to planned Etihad Rail and Dubai Metro lines will allow for fast and easy access to airports and other emirates in the near future.