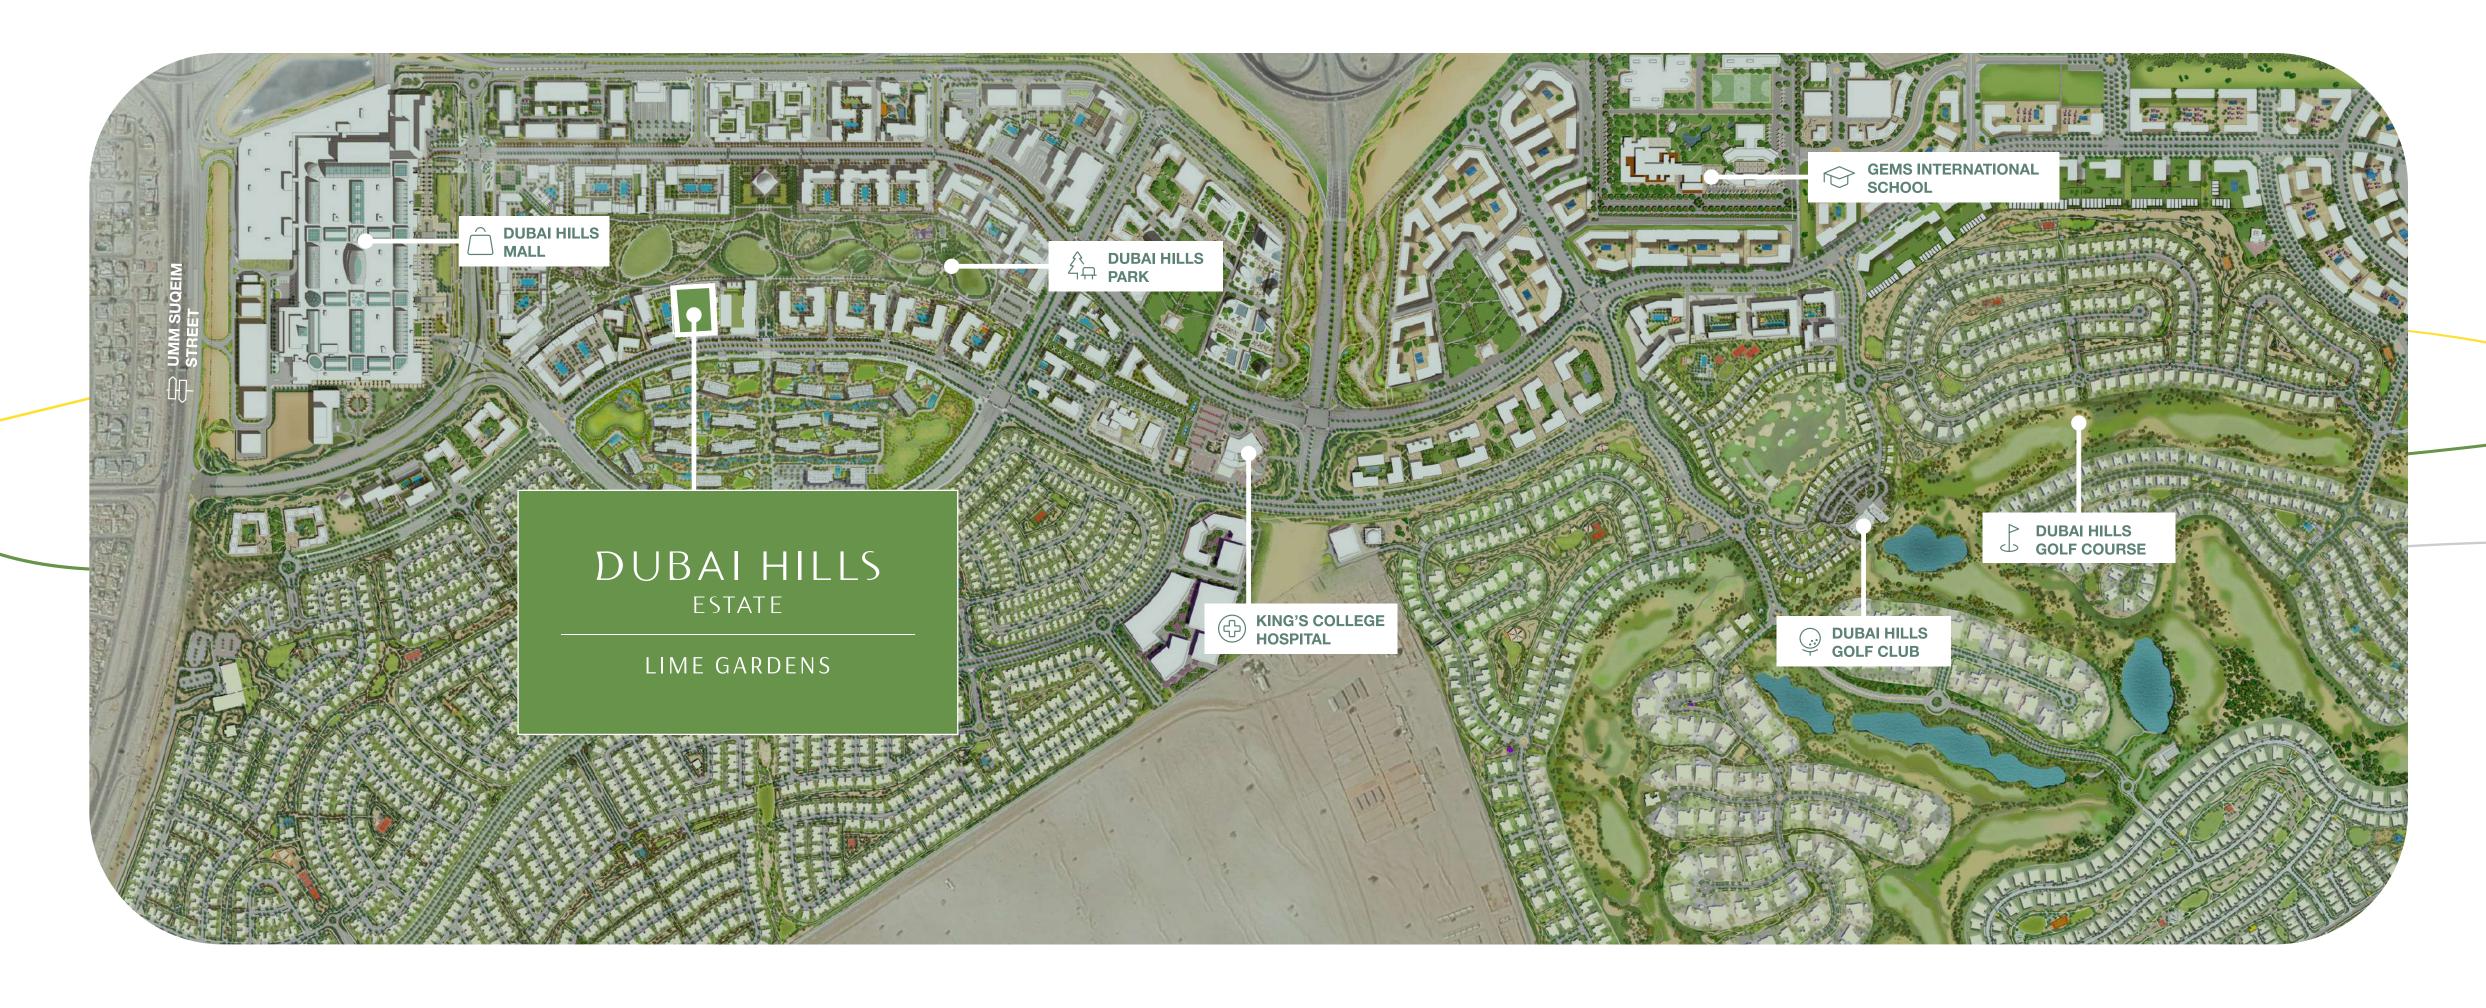

#### HEART OF DUBAI

Dubai Hills Estate – the green heart of Dubai – is a first of its kind destination. This masterfully-planned, multi-purpose development forms an integral part of the Mohammed Bin Rashid City. Strategically situated between Downtown Dubai and Dubai Marina, flanked by Al Khail Road, the community offers easy access to the city's most popular districts and attractions.

## Prime LOCATION

With easy access to Al Khail Road, Lime Gardens is just minutes away from Downtown Dubai and other business, retail and tourism hubs. Close proximity to planned Etihad Rail and Dubai Metro lines will allow for fast and easy access to airports and other emirates in the near future.

Perfectly
POSITIONED

With easy access to Al Khail Road, Lime Gardens is just minutes away from Downtown Dubai and other business, retail, and tourism hubs. Close proximity to planned Etihad Rail and Dubai Metro lines will allow for fast and easy access to airports and other emirates in the near future.