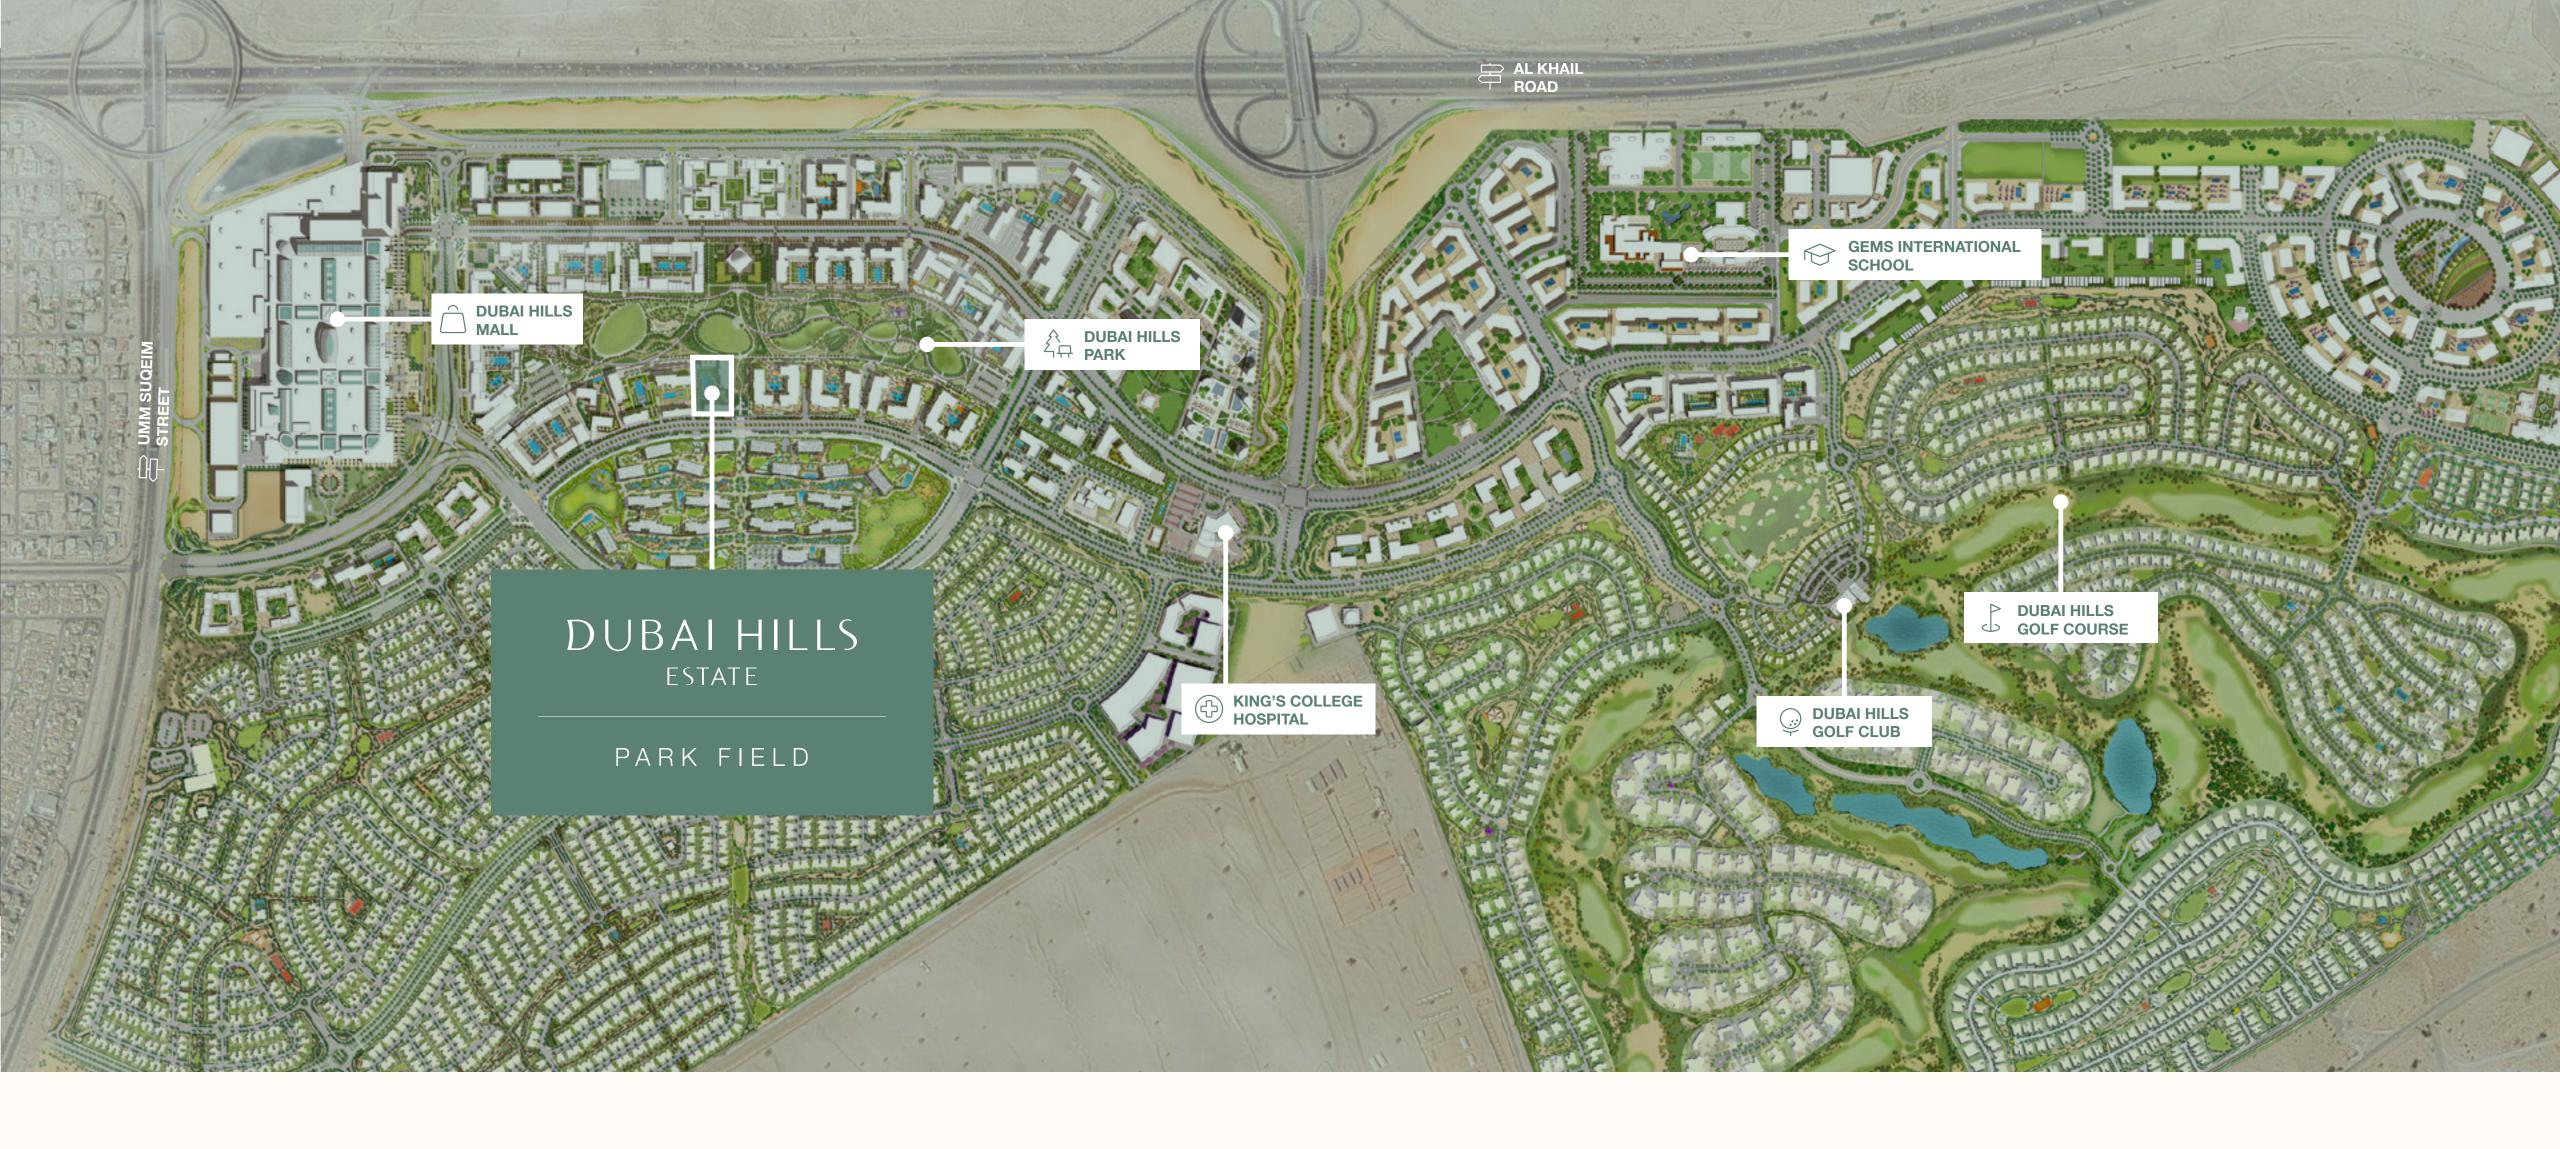

### Connected to Nature

A city within a city – Dubai Hills Estate comprises elegantly planned neighbourhoods of contemporary apartment buildings and villa compounds in a country-village setting.

Central Location

## The Green least of Dubai

This masterfully-planned, multi-purpose development forms an integral part of the Mohammed Bin Rashid City. Strategically situated between Downtown Dubai and Dubai Marina, flanked by Al Khail Road, the community offers easy access to the city's most popular districts and attractions.

#### Deime Location

With easy access to Al Khail Road, Park Field is just minutes away from Downtown Dubai and other business, retail and tourism hubs. Close proximity to planned Etihad Rail and Dubai Metro lines will allow for fast and easy access to airports and other emirates in the near future.

**12 Min'** 

from Downtown Dubai

15 Min'

from Dubai Marina

20 Min'

from Dubai Int' Airport

25 Min'

from Al Maktoum Int' Airport

### Dubai Hills Dark

Dubai Hills Park is a lush green oasis in the heart of Dubai Hills Estate's southern district. The park encompasses wadi trails, children's play areas, a kids' splash park, sports facilities, an outdoor gym, and much more.

# Dubai Hills///

Dubai Hills Mall is a destination of endless possibilities. Ideally positioned on the crossroads of Umm Suqeim Road and Al Khail Road, the mall grants you:

650+ Shopping & Dining Outlets

### Dubai Hills Golf (

Dubai Hills Golf Club encompasses 1.2 milion sqm of meticulously manicured fairways, set against the backdrop of Burj Khalifa and Downtown Dubai, with a glorious outward nine.

Driving