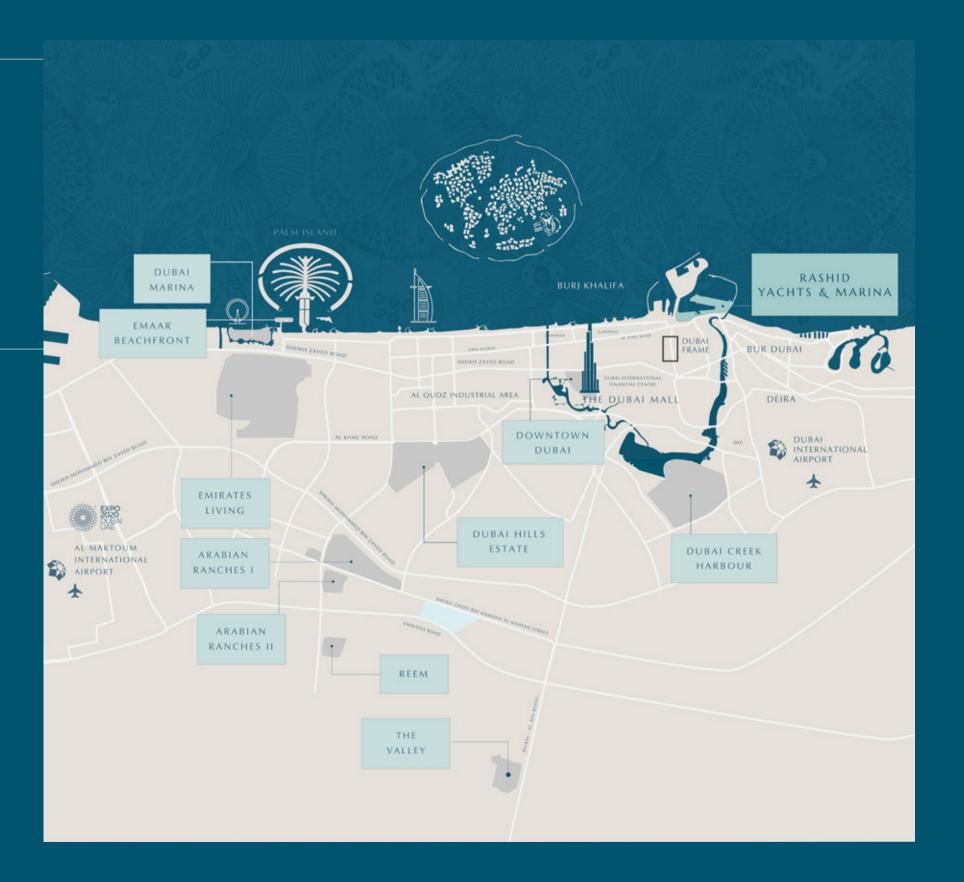

# Everything you need or want is minutes away

(10) Min.

to Sheikh Zayed Road

(15) Min

to Dubai International Airport

(20) Min.

to Downtown Dubai

to The Dubai Mall / Burj Khalifa

to Dubai Creek Harbour

#### Redefining Seafront Luxury

A contemporary residential oasis offering sophisticated amenities, tranquil surroundings, and exciting nearby attractions. Located just minutes from Dubai's best destinations, Rashid Yachts & Marina offers the benefits of both retreat and adventure.