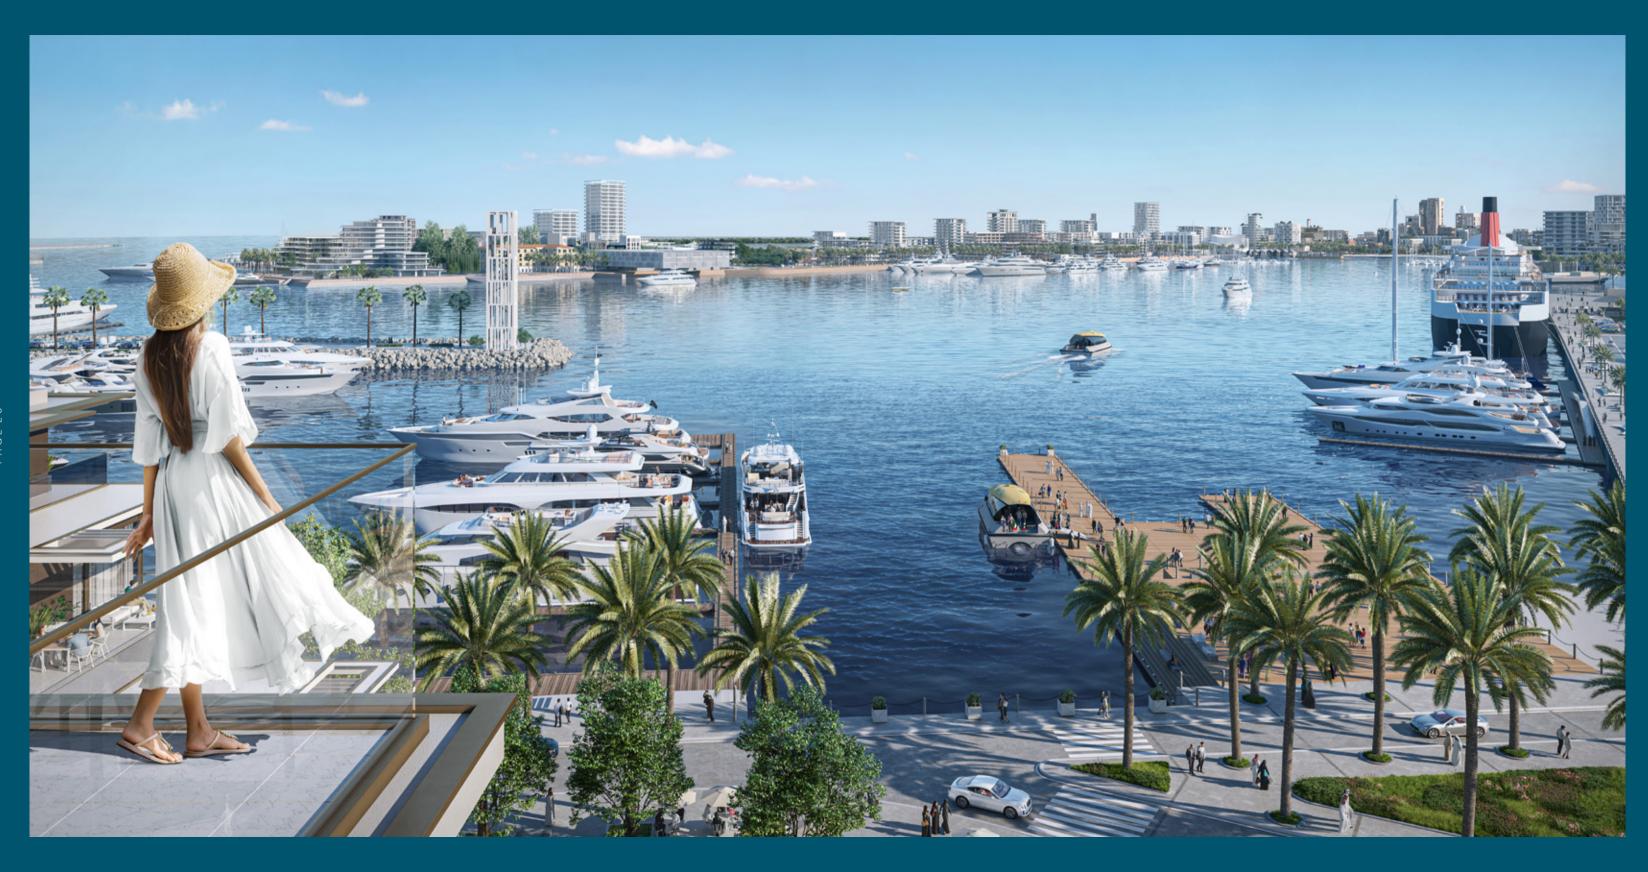

### World-class Superyacht Hub

The new marina at Rashid Yachts & Marina offers convenient, hassle-free access to Dubai, accommodating 430 wet berths for yachts up to 100m long with a range of flexible berthing options, from a single night through to seasonal and annual stays.

You will benefit from the marina's state-of-the-art facilities and an expert, multilingual marina team offering yacht assistance around the clock, in addition to a host of amenities and services that you will find at your disposal, from free Wi-Fi serving the entire marina area, to the 24-hour security on-site guard personnel and everything in between.

Yachts Up To 100M Length

A Maintained Dredge Depth of 4M Below CD

Floating Yacht Club

430 Wet Berths