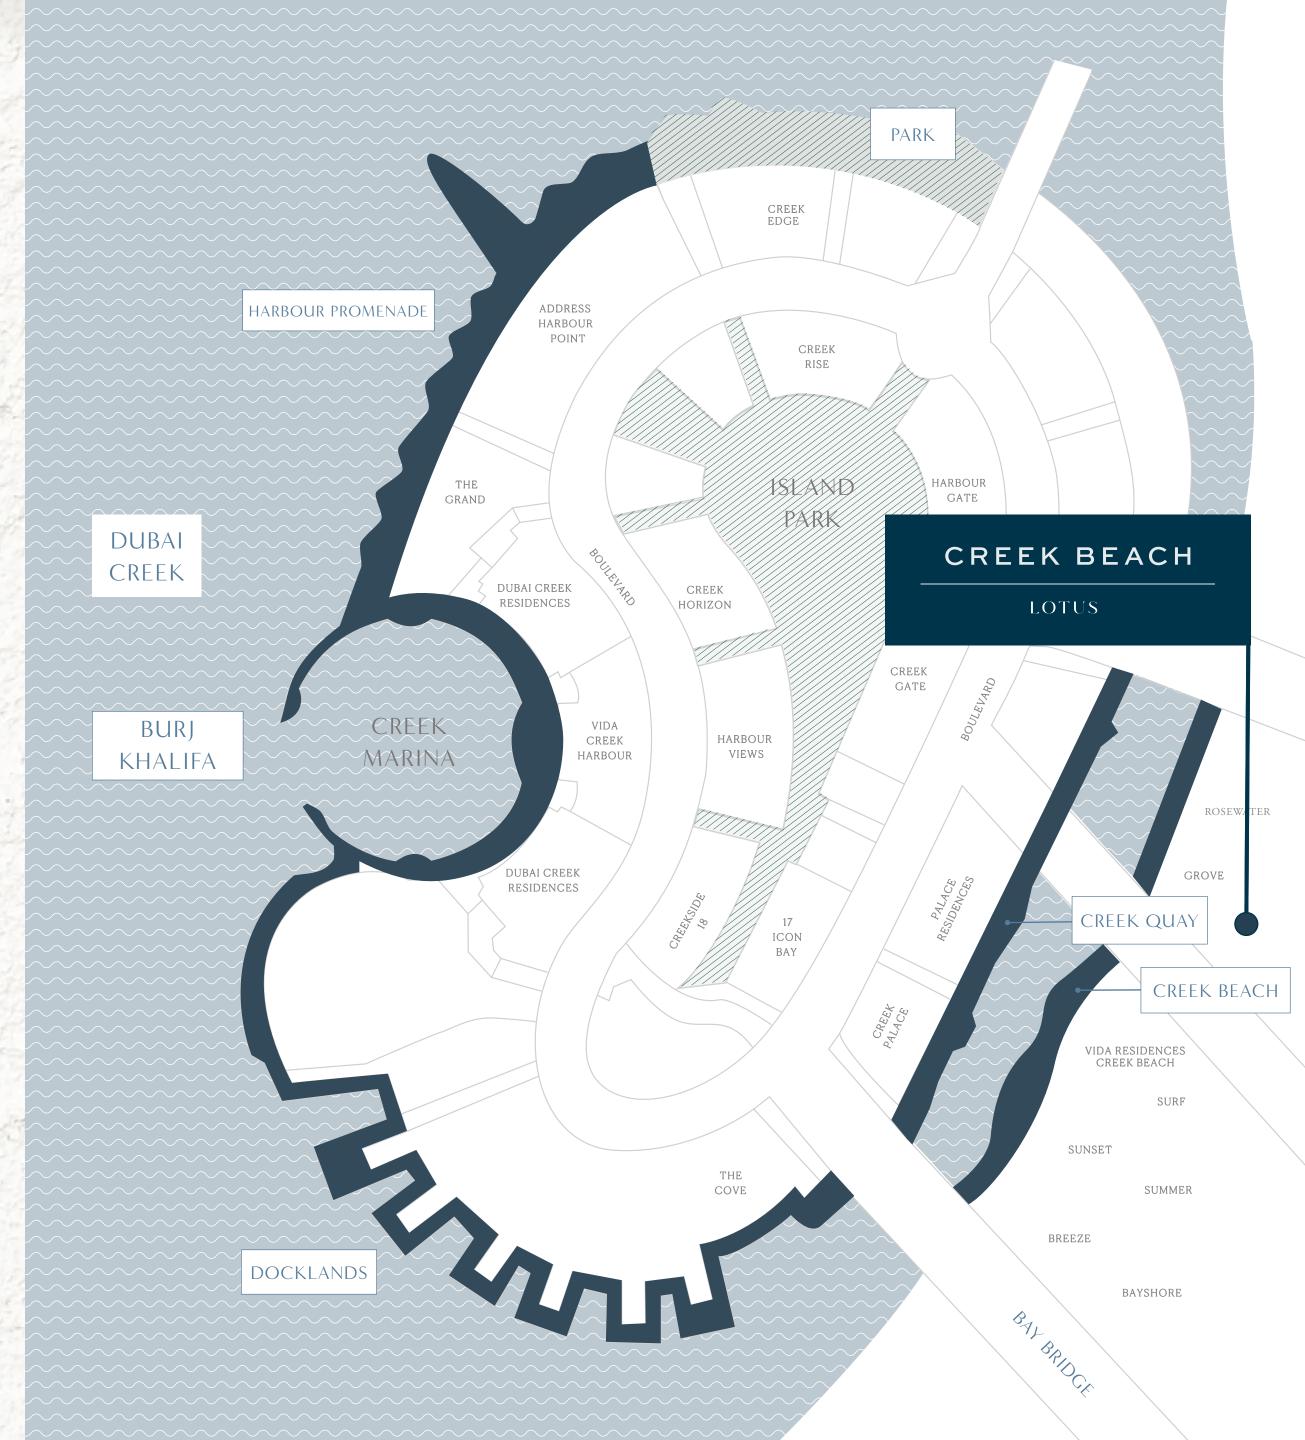

#### Location

## THE CITY ON YOUR DOORSTEP

Boasting an enviable location just minutes away from Dubai's most exciting places, Lotus offers residents the best of urban living in a scenic destination.

Breathtaking Sunset Views

5 Mins from Creek Marina Yacht Club

Licensed Bars & Restaurants

Dining at the Waterfront Vida Hotel

Proximity to a 700-Metre Beach

## CONVENIENTLY CONNECTED

Lotus is located minutes away from the pristine

Creek Beach, where you can enjoy the serenity of the natural surroundings.

It is also conveniently close to all primary business, shopping and entertainment destinations in Dubai, so you'll find peace at home without being too far from all the action. The artful balance between work and life is struck in the harmony of Lotus.