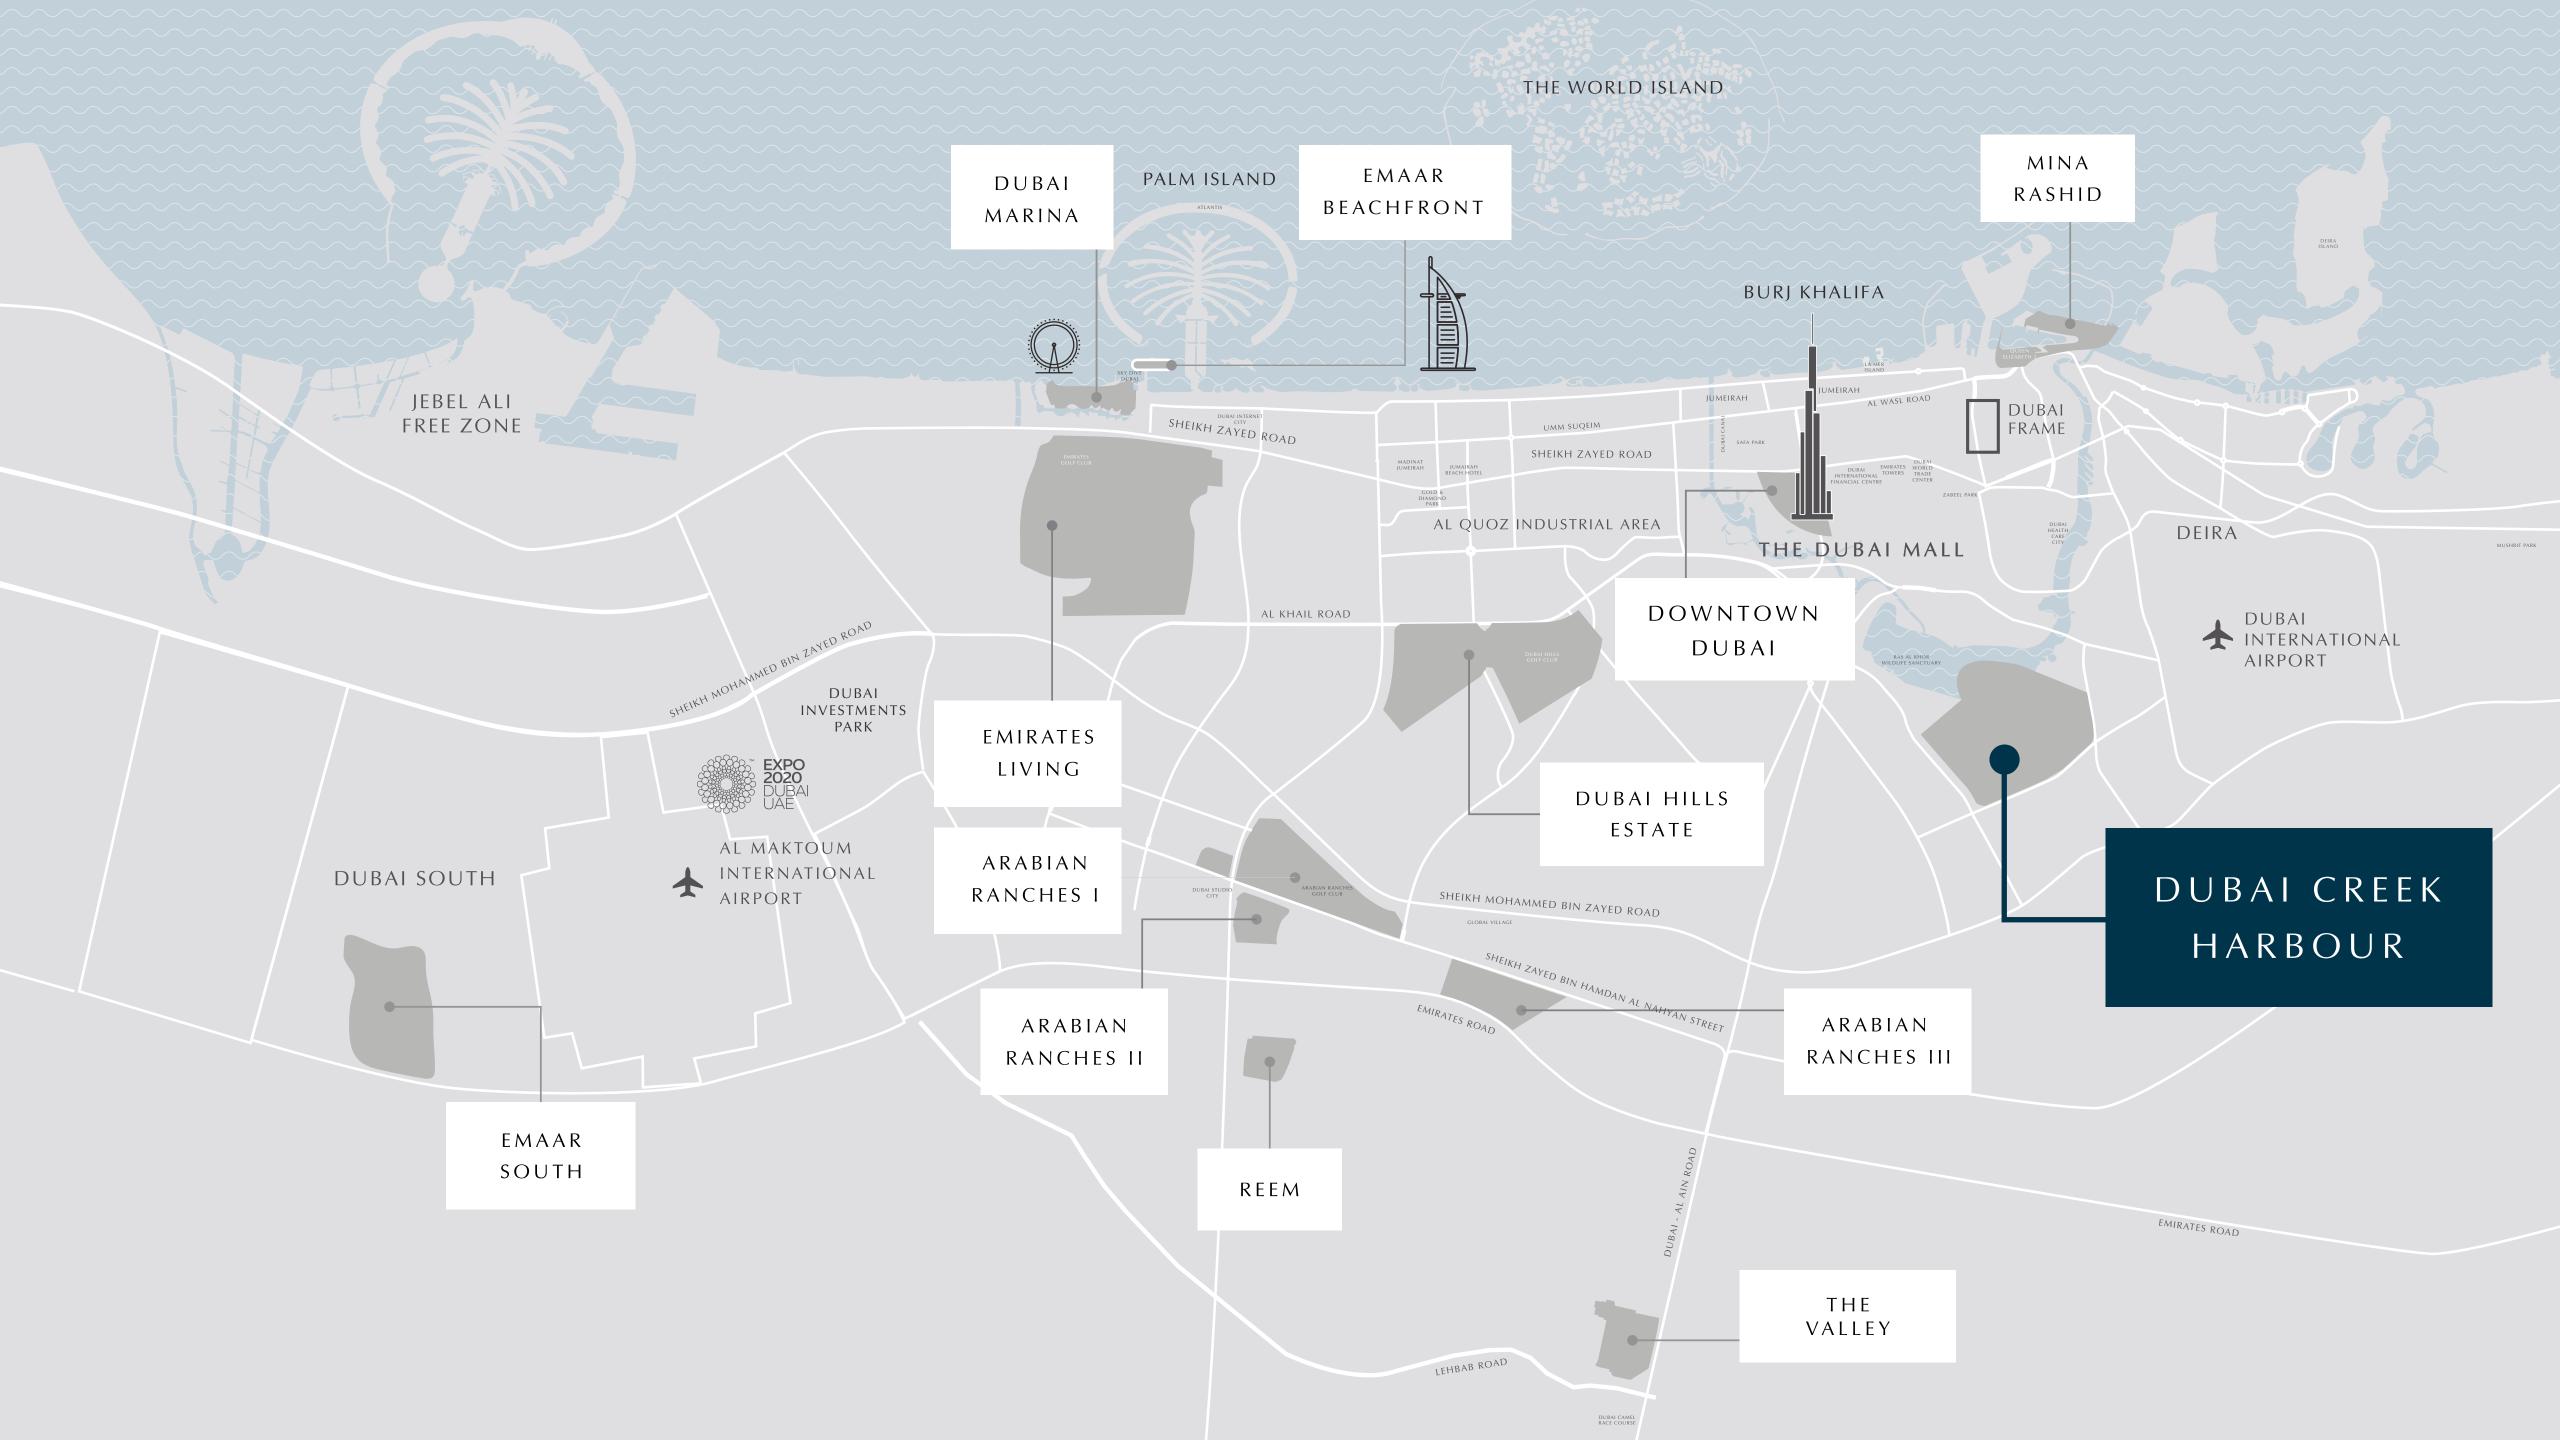

#### Location

## THE CITY ON YOUR DOORSTEP

Boasting an enviable location just minutes away from Dubai's most exciting places, Lotus offers residents the best of urban living in a scenic destination.

Breathtaking Sunset Views

5 Mins from Creek Marina Yacht Club

Licensed Bars & Restaurants

Dining at the Waterfront Vida Hotel

Proximity to a 700-Metre Beach

## CONVENIENTLY CONNECTED

Lotus is located minutes away from the pristine

Creek Beach, where you can enjoy the serenity of the natural surroundings.

It is also conveniently close to all primary business, shopping and entertainment destinations in Dubai, so you'll find peace at home without being too far from all the action. The artful balance between work and life is struck in the harmony of Lotus.